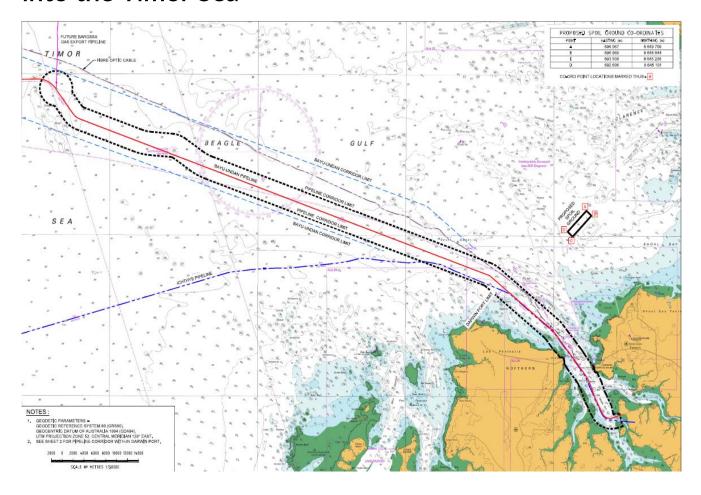

# Route of the 'Fugro Kwilena' from Darwin Harbour limits into the Timor Sea

| Kwilena' will undertake si | ubsea survey and construction operations in the Beagle Gulf and Timor Sea.                                                                                                                                                                                              |
|----------------------------|-------------------------------------------------------------------------------------------------------------------------------------------------------------------------------------------------------------------------------------------------------------------------|
| Date of activity:          | Start 15 <sup>th</sup> October, 2024                                                                                                                                                                                                                                    |
| Time of activity:          | 24 / 7 - every week-day                                                                                                                                                                                                                                                 |
| Location of activity:      | From the Darwin Port Limits into offshore NT coastal waters as per route shown in the attached sketch.  Finish Location: Latitude: 12° 01.40S Longitude: 129°54.456E                                                                                                    |
| Assets/ Vessels            | Fugro Kwilena - LOA 11.75 m is the USV                                                                                                                                                                                                                                  |
| involved                   | Total Response LOA 19.98 m is the support vessel for the USV                                                                                                                                                                                                            |
| Description of Activity:   | The Un-crewed (Unmanned) Surface Vessel (USV) Fugro Kwilena will initially undertake a <b>Pre-Lay Survey</b> , transiting along the pipe lay route using hull mounted and Remotely Operated Vehicle (ROV) mounted sensors to obtain hydrographic data of the lay route. |
| Conducted by:              | Fugro Australia Pty Ltd                                                                                                                                                                                                                                                 |
| Communication : Radio      | VHF Ch 10 and 16                                                                                                                                                                                                                                                        |
| Mobile                     | Fugro Kwilena Control Room: 0438 660 400                                                                                                                                                                                                                                |
|                            | Fugro Kwilena Darwin Contact: 0407 022 215                                                                                                                                                                                                                              |
|                            | Total Response Vessel Master: 0474 898 197                                                                                                                                                                                                                              |
| Additional information     | USV support vessel and Guard Vessel will monitor the area around the USV and Sandpiper                                                                                                                                                                                  |
| Cancel this notice on:     | 1 <sup>st</sup> March 2025 (tentative)                                                                                                                                                                                                                                  |