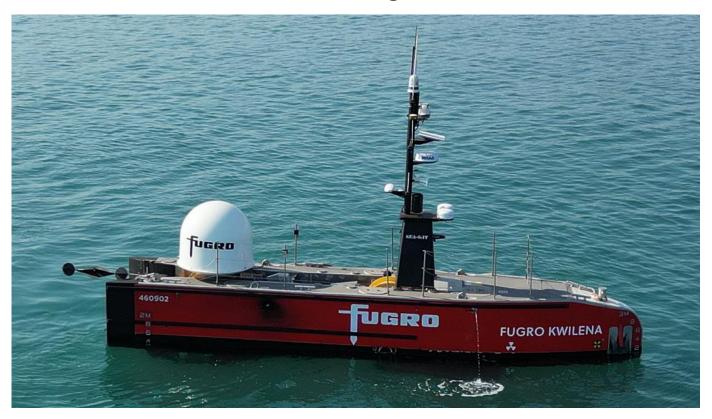

## **Unmanned Surface Vessel – 'Fugro Kwilena'**

**Support Vessel - 'Total Response'** 