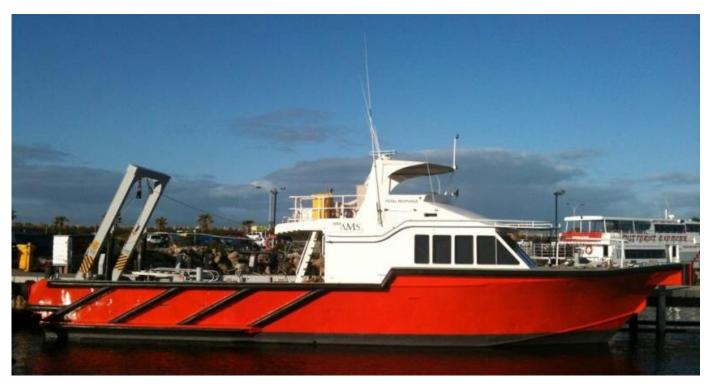

## **Unmanned Surface Vessel – 'Fugro Kwilena'**

**Support Vessel - 'Total Response'** 