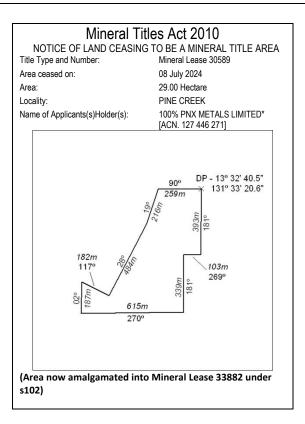

### Mineral Titles Act 2010

NOTICE OF LAND CEASING TO BE A MINERAL TITLE AREA Title Type and Number: Mineral Lease (Northern) 405

08 July 2024 Area ceased on: 11.00 Hectare Locality: PINE CREEK

Name of Applicants(s)Holder(s): 100% PNX METALS LIMITED\*

(Area now amalgamated into Mineral Lease 33882 under s102)