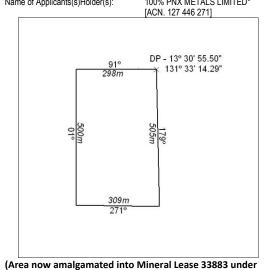

## Mineral Titles Act 2010

NOTICE OF LAND CEASING TO BE A MINERAL TITLE AREA Title Type and Number: Mineral Lease (Northern) 342

Area ceased on: 08 July 2024 11.00 Hectare Area: Locality: PINE CREEK

100% PNX METALS LIMITED\* [ACN. Name of Applicants(s)Holder(s):

127 446 271]

(Area now amalgamated into Mineral Lease 33882 under