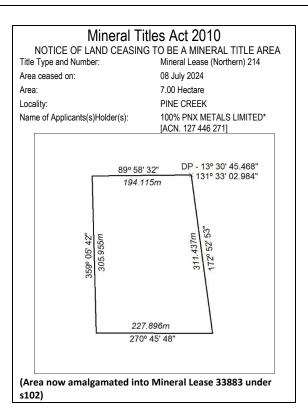

# Mineral Titles Act 2010

NOTICE OF LAND CEASING TO BE A MINERAL TITLE AREA Mineral Lease (Northern) 341 Title Type and Number:

Area ceased on: 08 July 2024 15.00 Hectare Area: PINE CREEK Locality:

284/24

Locality: