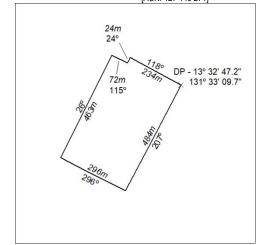

#### Mineral Titles Act 2010 NOTICE OF LAND CEASING TO BE A MINERAL TITLE AREA Mineral Lease (Northern) 459 Title Type and Number: 08 July 2024 Area ceased on: 15.00 Hectare Area: Locality: PINE CREEK 100% PNX METALS LIMITED\* Name of Applicants(s)Holder(s): [ACN. 127 446 271] 240

(Area now amalgamated into Mineral Lease 33882 under s102)