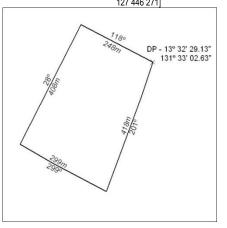

# **Mining Notices**

ISSN 1447-9745

**DEPARTMENT OF** INDUSTRY, TOURISM **AND TRADE** 

MN83/24 **DARWIN** 09 July 2024

NOTICE OF LAND CEASING TO BE A MINERAL TITLE AREA Title Type and Number: Mineral Lease (Northern) 343 08 July 2024 Area ceased on: Area: 13.00 Hectare PINE CREEK Locality: Name of Applicants(s)Holder(s): 100% PNX METALS LIMITED\* [ACN. 127 446 271] DP - 13° 30' 38.55" 91° 131° 33' 11.61" 278m 231m 270° (Area now amalgamated into Mineral Lease 33883 under s102)