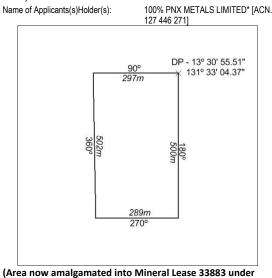

# Mineral Titles Act 2010

NOTICE OF LAND CEASING TO BE A MINERAL TITLE AREA Title Type and Number: Mineral Lease (Northern) 346

08 July 2024 Area ceased on: Area: 14.00 Hectare PINE CREEK Locality:

Name of Applicants(s)Holder(s): 100% PNX METALS LIMITED\*

(Area now amalgamated into Mineral Lease 33882 under s102)