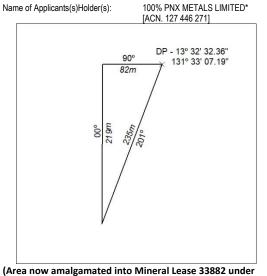

# NOTICE OF LAND CEASING TO BE A MINERAL TITLE AREA Mineral Lease (Northern) 1033 Title Type and Number: 08 July 2024 Area ceased on: Area: 5.00 Hectare PINE CREEK Locality: Name of Applicants(s)Holder(s): 100% PNX METALS LIMITED\* [ACN. 127 446 271] DP - 13° 32' 32.37" → 131° 33' 04.46" 88m 219m 180° (Area now amalgamated into Mineral Lease 33882 under