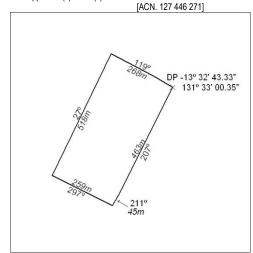

# Mineral Titles Act 2010

NOTICE OF LAND CEASING TO BE A MINERAL TITLE AREA Title Type and Number: Mineral Lease (Northern) 346

08 July 2024 Area ceased on: Area: 14.00 Hectare PINE CREEK Locality:

Name of Applicants(s)Holder(s): 100% PNX METALS LIMITED\*

(Area now amalgamated into Mineral Lease 33882 under s102)