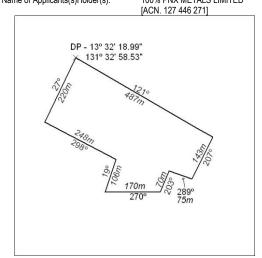

### Mineral Titles Act 2010

NOTICE OF LAND CEASING TO BE A MINERAL TITLE AREA Title Type and Number: Mineral Lease (Northern) 405

08 July 2024 Area ceased on: 11.00 Hectare Locality: PINE CREEK

Name of Applicants(s)Holder(s): 100% PNX METALS LIMITED\*

(Area now amalgamated into Mineral Lease 33882 under s102)