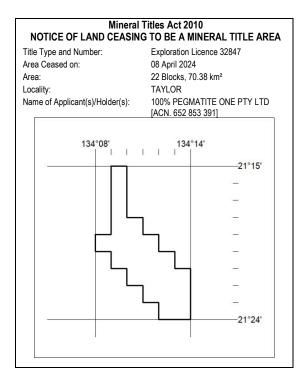

# Mining Notices ISSN 1447-9745

DEPARTMENT OF INDUSTRY, TOURISM AND TRADE

# MN38/24

### DARWIN

9 April 2024



# 100/24



101/24



# 102/24



# 103/24



# **Mining Notices**

ISSN 1447-9745

DEPARTMENT OF INDUSTRY, TOURISM AND TRADE

# MN38/24

DARWIN

9 April 2024



# 104/24

| Fitle Type and Number:          | Exploration Licence 33283<br>08 April 2024<br>12 Blocks, 38.18 km <sup>2</sup><br>DOREEN<br>100% TODD RIVER METALS PTY |        |
|---------------------------------|------------------------------------------------------------------------------------------------------------------------|--------|
| Area Ceased on:                 |                                                                                                                        |        |
| Area:                           |