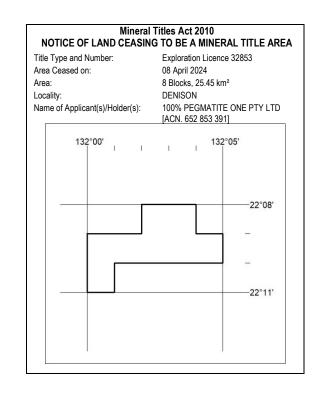

# Mining Notices ISSN 1447-9745

DEPARTMENT OF INDUSTRY, TOURISM AND TRADE

# MN38/24

### DARWIN

9 April 2024



# 100/24



101/24



# 102/24



# 103/24



# **Mining Notices**

ISSN 1447-9745

DEPARTMENT OF INDUSTRY, TOURISM AND TRADE

# MN38/24

DARWIN

9 April 2024



# 104/24

| Fitle Type and Number:          | Exploration Licence 33283<br>08 April 2024<br>12 Blocks, 38.18 km <sup>2</sup><br>DOREEN<br>100% TODD RIVER METALS PTY |        |
|---------------------------------|------------------------------------------------------------------------------------------------------------------------|--------|
| Area Ceased on:                 |                                                                                                                        |        |
| Area:                           |                                                                                                                        |