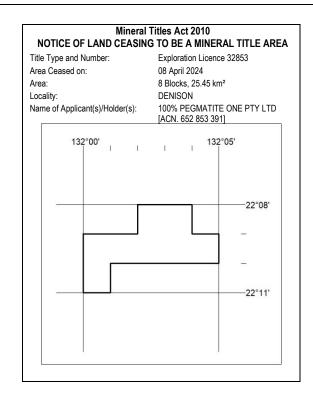

# Mining Notices ISSN 1447-9745

DEPARTMENT OF INDUSTRY, TOURISM AND TRADE

# MN38/24

### DARWIN

9 April 2024



# 100/24



101/24



# 102/24



# 103/24



# **Mining Notices**

ISSN 1447-9745

DEPARTMENT OF INDUSTRY, TOURISM AND TRADE

# MN38/24

DARWIN

9 April 2024



# 104/24

| Fitle Type and Number:          | Exploration Licence 33283<br>08 April 2024<br>12 Blocks, 38.18 km <sup>2</sup><br>DOREEN<br>100% TODD RIVER METALS PTY |        |
|---------------------------------|------------------------------------------------------------------------------------------------------------------------|--------|
| Area Ceased on:                 |                                                                                                                        |        |
| Area:                           |