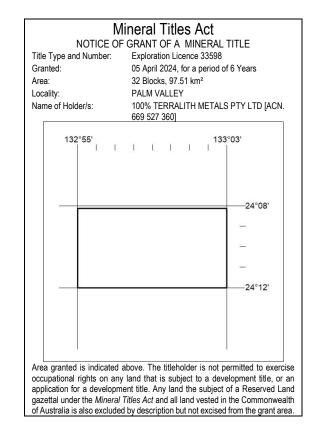

|                                                                                                                        |        |
|                                 |                                                                                                                        | 22°09' |
|                                 |                                                                                                                        | 22 00  |
|                                 |                                                                                                                        |        |

### 105/24

# Corrigendum

Notice Number 94/24 appearing in MN36/24 on 5 April 2024 is hereby cancelled and replaced by the following:



### 106/24