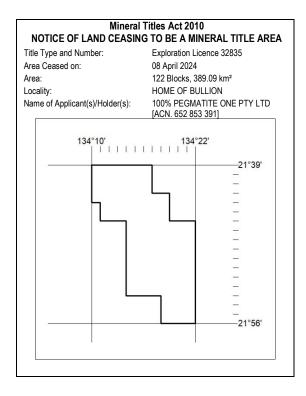

# Mining Notices ISSN 1447-9745

DEPARTMENT OF INDUSTRY, TOURISM AND TRADE

# MN38/24

### DARWIN

9 April 2024



# 100/24



101/24



# 102/24



# 103/24



# **Mining Notices**

ISSN 1447-9745

DEPARTMENT OF INDUSTRY, TOURISM AND TRADE

# MN38/24

DARWIN

9 April 2024



# 104/24

| Fitle Type and Number:          | Exploration Licence 33283<br>08 April 2024<br>12 Blocks, 38.18 km <sup>2</sup><br>DOREEN<br>100% TODD RIVER METALS PTY |        |
|---------------------------------|------------------------------------------------------------------------------------------------------------------------|--------|
| Area Ceased on:                 |                                                                                                                        |        |
| Area:                           |