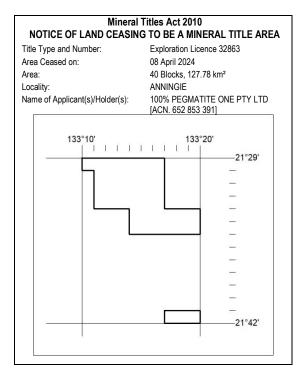

# Mining Notices ISSN 1447-9745

DEPARTMENT OF INDUSTRY, TOURISM AND TRADE

# MN38/24

### DARWIN

9 April 2024



# 100/24



101/24



# 102/24



# 103/24



# **Mining Notices**

ISSN 1447-9745

DEPARTMENT OF INDUSTRY, TOURISM AND TRADE

# MN38/24

DARWIN

9 April 2024



# 104/24

| Fitle Type and Number:          | Exploration Licence 33283<br>08 April 2024<br>12 Blocks, 38.18 km <sup>2</sup><br>DOREEN<br>100% TODD RIVER METALS PTY |        |
|---------------------------------|------------------------------------------------------------------------------------------------------------------------|--------|
| Area Ceased on:                 |                                                                                                                        |        |
| Area:                           |                                                                                                                        |        |
| Locality:                       |