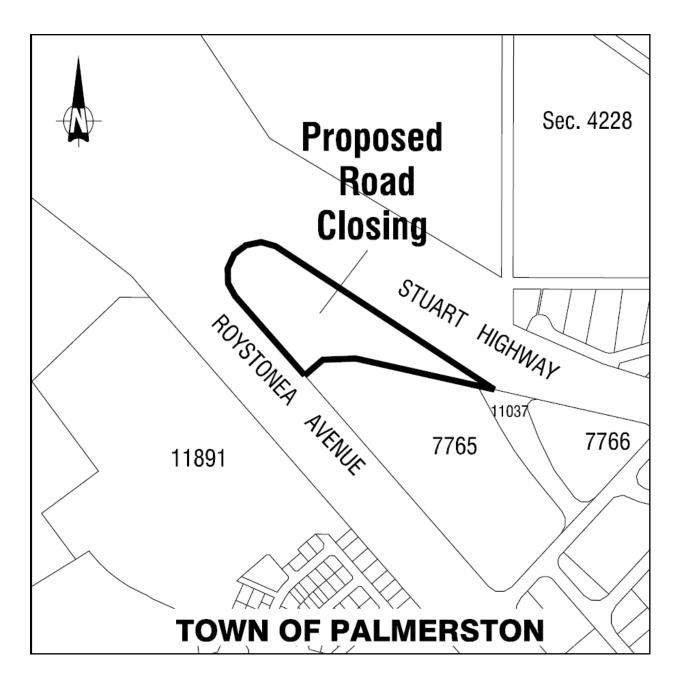

## **Government Gazette**

|         | ISSN-0157-833X |
|---------|----------------|
| No. S85 | 27 August 2015 |

Northern Territory of Australia Control of Roads Act Order to Close Road

I, Melissa Jayne Chudleigh, Director Land Administration, as delegate of the Minister for Lands and Planning, under section 21 of the *Control of Roads Act*, order a redundant road be closed, being part Stuart Highway and part Roystonea Avenue, within the Town of Palmerston, in accordance with Survey Plan No.S.2013/179 and as shown on the map in the Schedule.