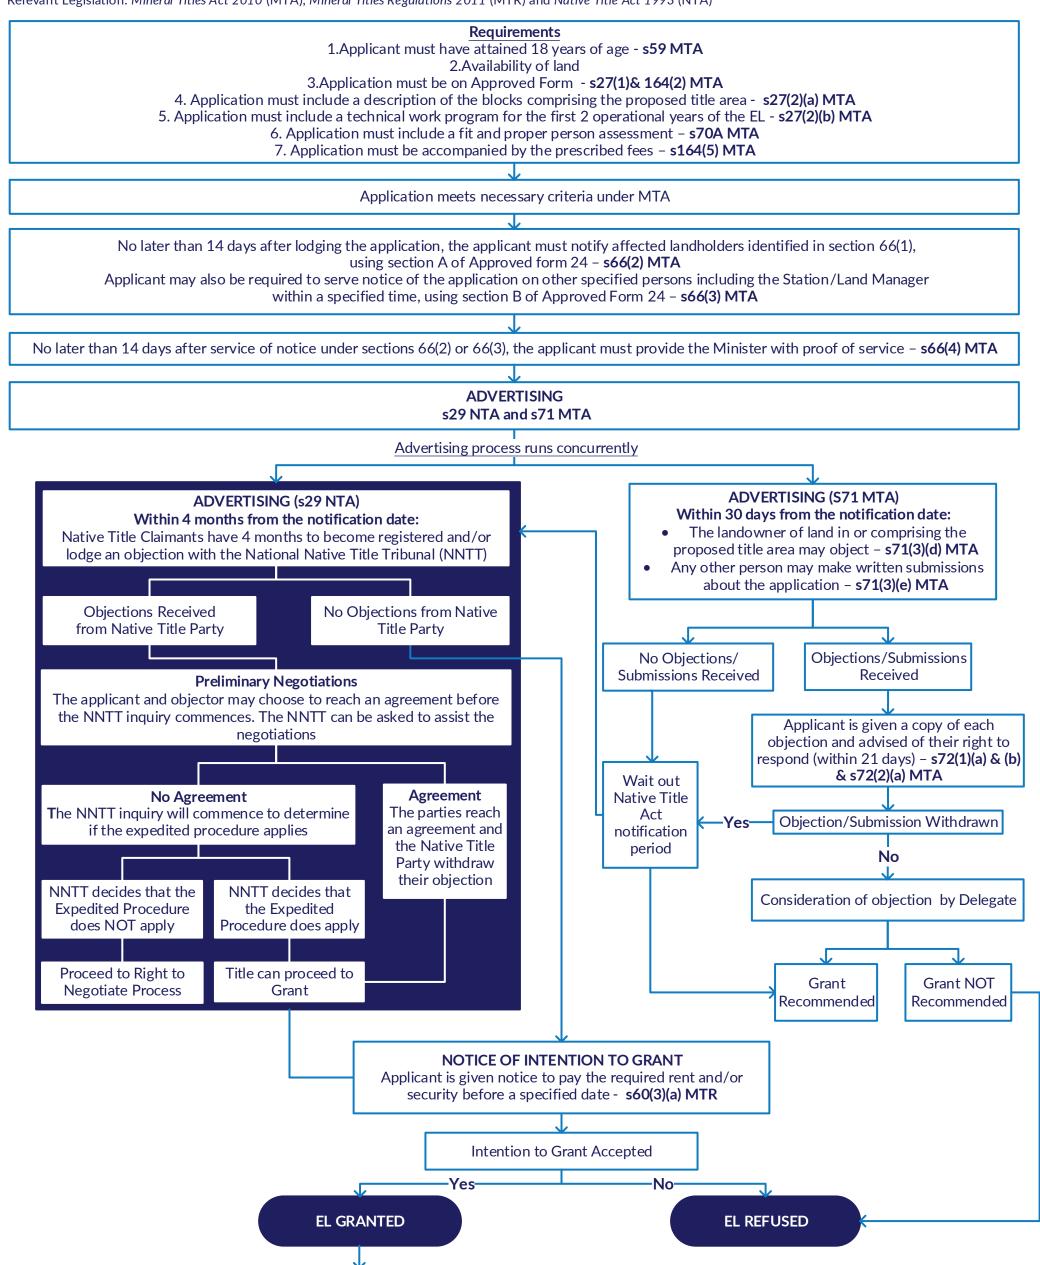

## Grant of an Exploration Licence over Native Title Affected Land (E.g. Pastoral Lease)

Relevant Legislation: Mineral Titles Act 2010 (MTA), Mineral Titles Regulations 2011 (MTR) and Native Title Act 1993 (NTA)