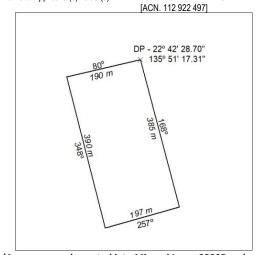

(Area now amalgamated into Mineral Lease 33905 under

Mineral Titles Act 2010

NOTICE OF LAND CEASING TO BE A MINERAL TITLE AREA

Mineral Lease (Southern) 81

15 August 2024

15.00 Hectare

JINKA

265/24

### 267/24

Title Type and Number:

Area ceased on:

Area

Locality: