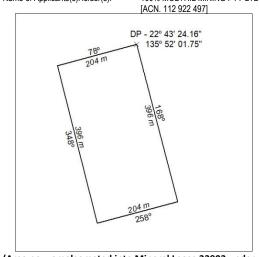

# Mining Notices ISSN 1447-9745

**DEPARTMENT OF** INDUSTRY, TOURISM **AND TRADE** 

MN99/24 **DARWIN** 20 August 2024

NOTICE OF LAND CEASING TO BE A MINERAL TITLE AREA Title Type and Number: Mineral Lease (Southern) 82

Area ceased on: 15 August 2024 7.00 Hectare Area:

Locality: JINKA 100% MOLYHIL MINING PTY LTD Name of Applicants(s)Holder(s):

(Area now amalgamated into Mineral Lease 33905 under

### 269/24