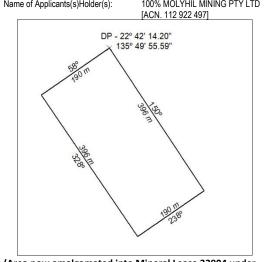

### Mineral Titles Act 2010

NOTICE OF LAND CEASING TO BE A MINERAL TITLE AREA Mineral Lease (Southern) 80 Title Type and Number:

15 August 2024 Area ceased on: 15.00 Hectare Area:

JINKA Locality: Name of Applicants(s)Holder(s): 100% MOLYHIL MINING PTY LTD

(Area now amalgamated into Mineral Lease 33905 under

Mineral Titles Act 2010

NOTICE OF LAND CEASING TO BE A MINERAL TITLE AREA

Mineral Lease (Southern) 81

15 August 2024

15.00 Hectare

JINKA

265/24