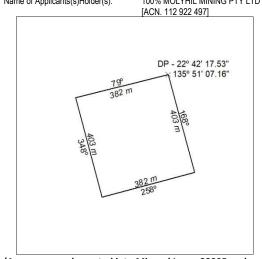

#### Mineral Titles Act 2010 NOTICE OF LAND CEASING TO BE A MINERAL TITLE AREA Title Type and Number: Mineral Lease (Southern) 77

Area ceased on: 15 August 2024 8.00 Hectare Area: Locality: JINKA

Name of Applicants(s)Holder(s): 100% MOLYHIL MINING PTY LTD