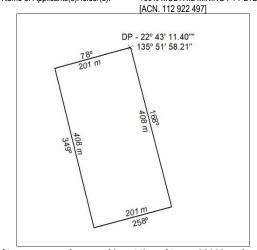

### Mineral Titles Act 2010

NOTICE OF LAND CEASING TO BE A MINERAL TITLE AREA

Title Type and Number: Mineral Lease (Southern) 78 15 August 2024 Area ceased on: 7.00 Hectare JINKA Locality:

100% MOLYHIL MINING PTY LTD Name of Applicants(s)Holder(s):

(Area now amalgamated into Mineral Lease 33904 under s102)

100% MOLYHIL MINING PTY LTD Name of Applicants(s)Holder(s): [ACN. 112 922 497] DP - 22° 42' 30.10" × 135° 51' 10.78"

(Area now amalgamated into Mineral Lease 33905 under s102)

268/24