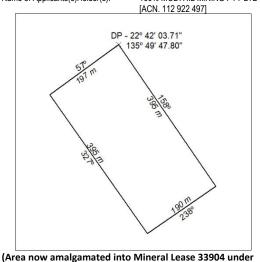

### Mineral Titles Act 2010

NOTICE OF LAND CEASING TO BE A MINERAL TITLE AREA

Title Type and Number: Mineral Lease (Southern) 78 15 August 2024 Area ceased on: 7.00 Hectare JINKA Locality:

100% MOLYHIL MINING PTY LTD Name of Applicants(s)Holder(s):

(Area now amalgamated into Mineral Lease 33904 under s102)

100% MOLYHIL MINING PTY LTD Name of Applicants(s)Holder(s): [ACN. 112 922 497] DP - 22° 42' 30.10" × 135° 51' 10.78"

(Area now amalgamated into Mineral Lease 33905 under s102)