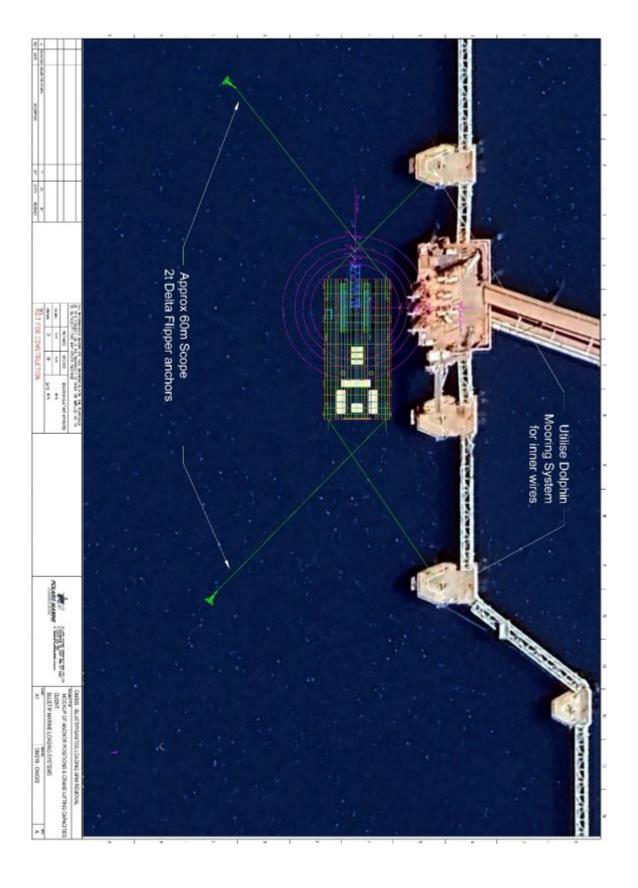

## **Notification**

| Port Users are advised of | the following work being conducted at the DLNG Wharf:                                                                                                                                                     |  |
|---------------------------|-----------------------------------------------------------------------------------------------------------------------------------------------------------------------------------------------------------|--|
| Date of activity:         | 16 February 2025 to 28 February 2025                                                                                                                                                                      |  |
| Time of activity:         | 06:00 – 18:00 each day (Daylight                                                                                                                                                                          |  |
| Location of activity:     | Darwin LNG terminal Wharf                                                                                                                                                                                 |  |
| Assets/ Vessels involved  | PM Melbourne 35x17m Dumb Barge with 250t Crawler crane on deck. Assist Tug Akama                                                                                                                          |  |
| Description of Activity:  | While the Barge is conducting technical lifting operations at the DLNG Wharf terminal, vessels in vicinity are requested to adhere to the DLNG 500-meter security zone & reduce speed / wash in vicinity. |  |
| Conducted by:             | Polaris Marine Constructions                                                                                                                                                                              |  |
| Communication: Radio      | Calling on either VHF Ch 16 or 10 and working on VHF Ch 09.                                                                                                                                               |  |
| Mobile                    | Eddie Timson - 0447 534 799                                                                                                                                                                               |  |
| Additional information    | See attachment of work site area                                                                                                                                                                          |  |
| Cancel this notice on:    | To be advised                                                                                                                                                                                             |  |