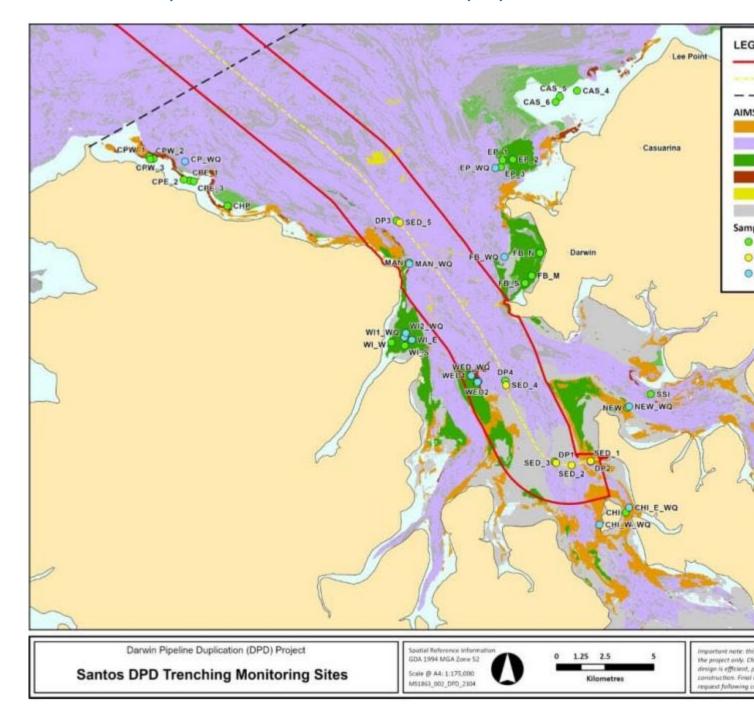

#### **Notification**

| Port Users are advised th MV Broadsword. | at the marine survey is being conducted in Darwin harbour by MV Assassin and                                                                                                                                                                                                 |  |  |
|------------------------------------------|------------------------------------------------------------------------------------------------------------------------------------------------------------------------------------------------------------------------------------------------------------------------------|--|--|
| Date of activity:                        | 1 May to 7 May 2024                                                                                                                                                                                                                                                          |  |  |
| Time of activity:                        | Daylight hours - 7 am to 6 pm                                                                                                                                                                                                                                                |  |  |
| Location of activity:                    | Various areas of Darwin Harbour                                                                                                                                                                                                                                              |  |  |
| Assets/ Vessels involved                 |                                                                                                                                                                                                                                                                              |  |  |
| Description of Activity:                 | O2 Marine Vessel "Assassin" will be conducting fish survey and will deploy baited remote underwater video systems (BRUVS) along the Pipeline. The vessel will move slowly while conducting survey.                                                                           |  |  |
|                                          | Survey sites are within the inner, outer and middle areas of Darwin Harbour and the Charles Point Fish Sanctuary.                                                                                                                                                            |  |  |
|                                          | Each set of 5 deployments will be for approximately 1 hour.                                                                                                                                                                                                                  |  |  |
|                                          | Bhagwan vessel "Broadsword" will be used for a benthic survey, including remote operated vehicles (ROV) deployment at each site may be around 2 hours, water quality profiles and sampling and 1 sediment sampling site. Area of survey is shown in sketches below           |  |  |
|                                          | The Remotely Operated Vessel (ROV) controlled from MV Broadsword has tether from the vessel and may extend up to 50m from the stern of the vessel. There are two spotters on board the vessel monitoring the ROV and to alert passing vessels if they come close to the ROV. |  |  |
| Conducted by:                            | Bhagwan , O2 Marine and RPS Australia                                                                                                                                                                                                                                        |  |  |
| Communication: Radio                     | VHF Ch 16 and Ch 10                                                                                                                                                                                                                                                          |  |  |
| Mobile                                   | MV Assassin Capt.Jack 0400770915<br>MV Broadsword Dr Rosh 0412258423                                                                                                                                                                                                         |  |  |
| Additional information                   | NA                                                                                                                                                                                                                                                                           |  |  |
| Cancel this notice on:                   | 8 May 2024                                                                                                                                                                                                                                                                   |  |  |

### Area marked by red lines for Benthic Survey by MV Broadsword