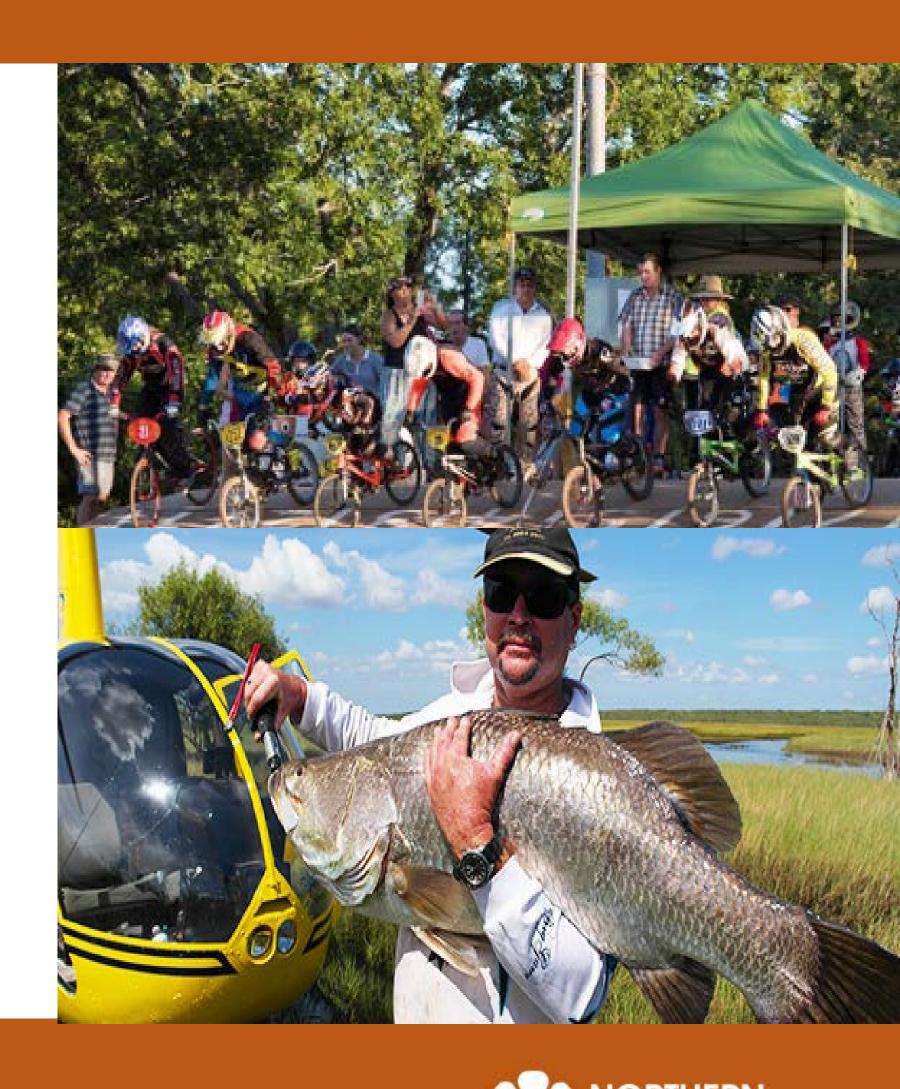

### Concerts and Events in Katherine

- A taste of Kakadu
- Katherine Museum Auction Dinner
- Junk Percussion Workshop
- Katherine Club Big Horse Creek Barra Classic
- Daly River Sports Festival
- Big Rivers BMX
- Territory Day Fireworks
- A Walk in the Park- various locations
- Teddy Bears Picnic
- Katherine Careflight Ball
- Melbourne Comedy Festival
- The Stuart Highway Stand-up tour
- NWY Opening Ceremony- Pool Party
- Walking with the Spirits -Katherine and surrounds
- And so much more.....

## Katherine Sports – for all ages

- AFL
- Athletics
- Basketball
- Cricket
- Netball
- Boxing/ Martial Arts
- Tennis
- Soccer
- Swimming

- Sport Shooting
- Rugby Union
- Rugby League
- Softball / Baseball
- Plus others on and off base
- Katherine Fishing Club
- 18 hole Golf Club
- Helicopter charters fishing