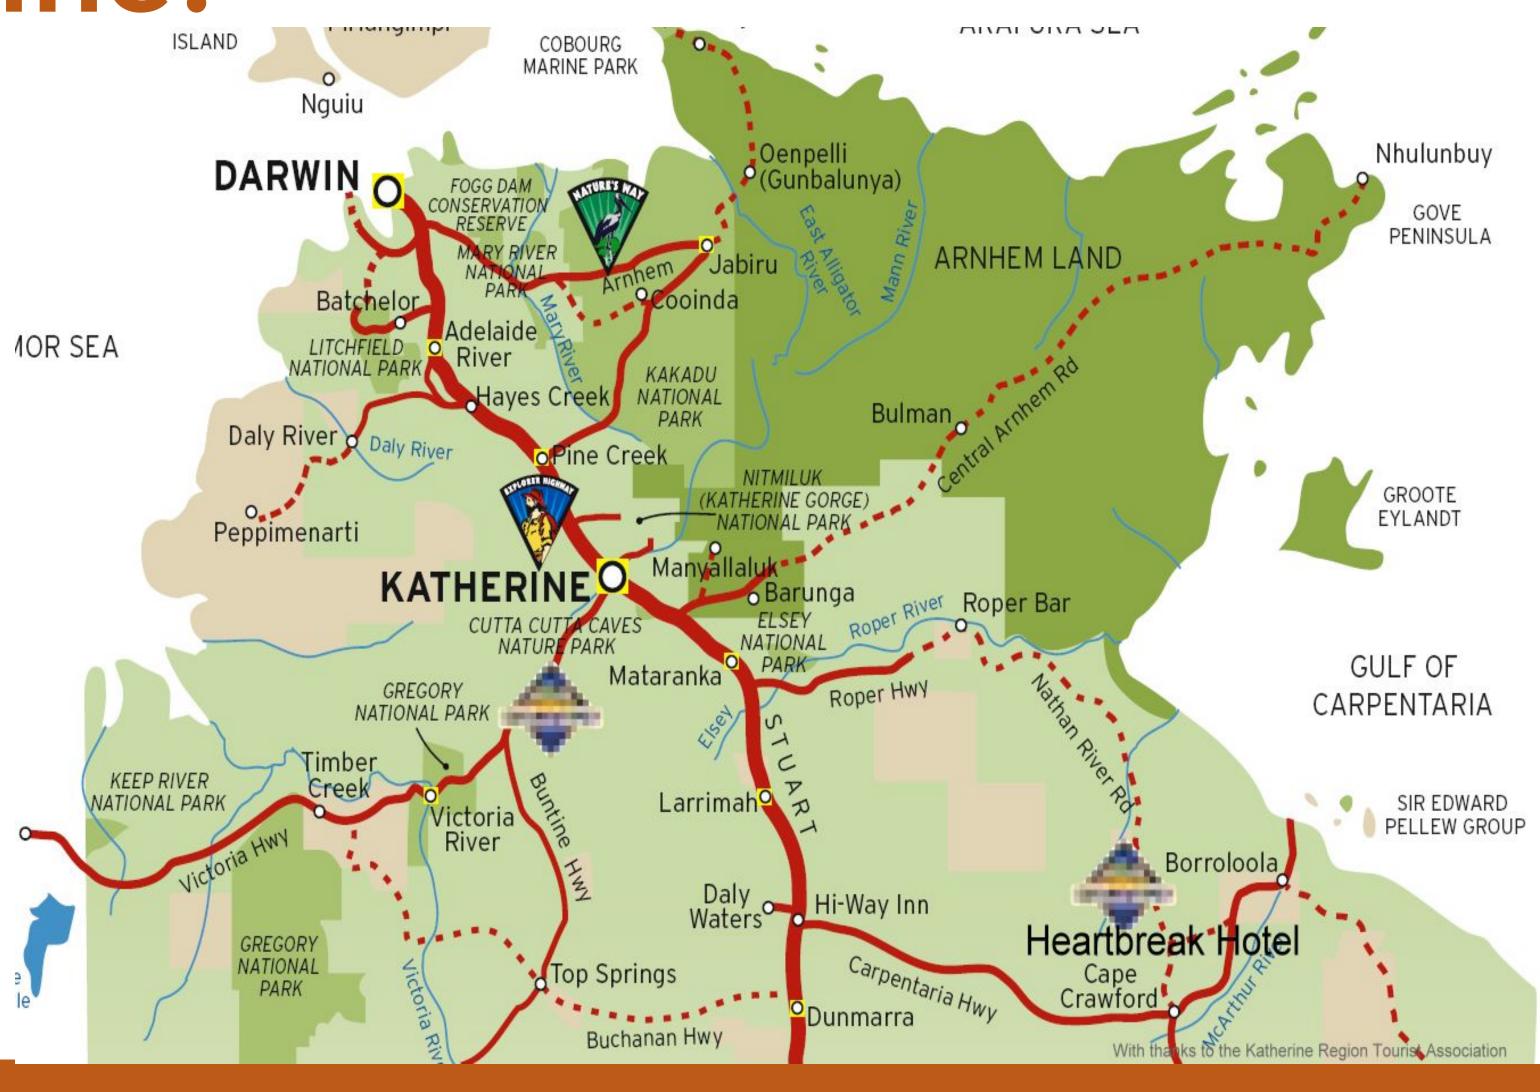

### Where is Katherine?

- Situated on the Katherine River 320 km southeast of Darwin.
- Fourth largest town in the Territory
- Population approximately 10,000
- RAAF Base Tindal located 17 km southeast of Katherine