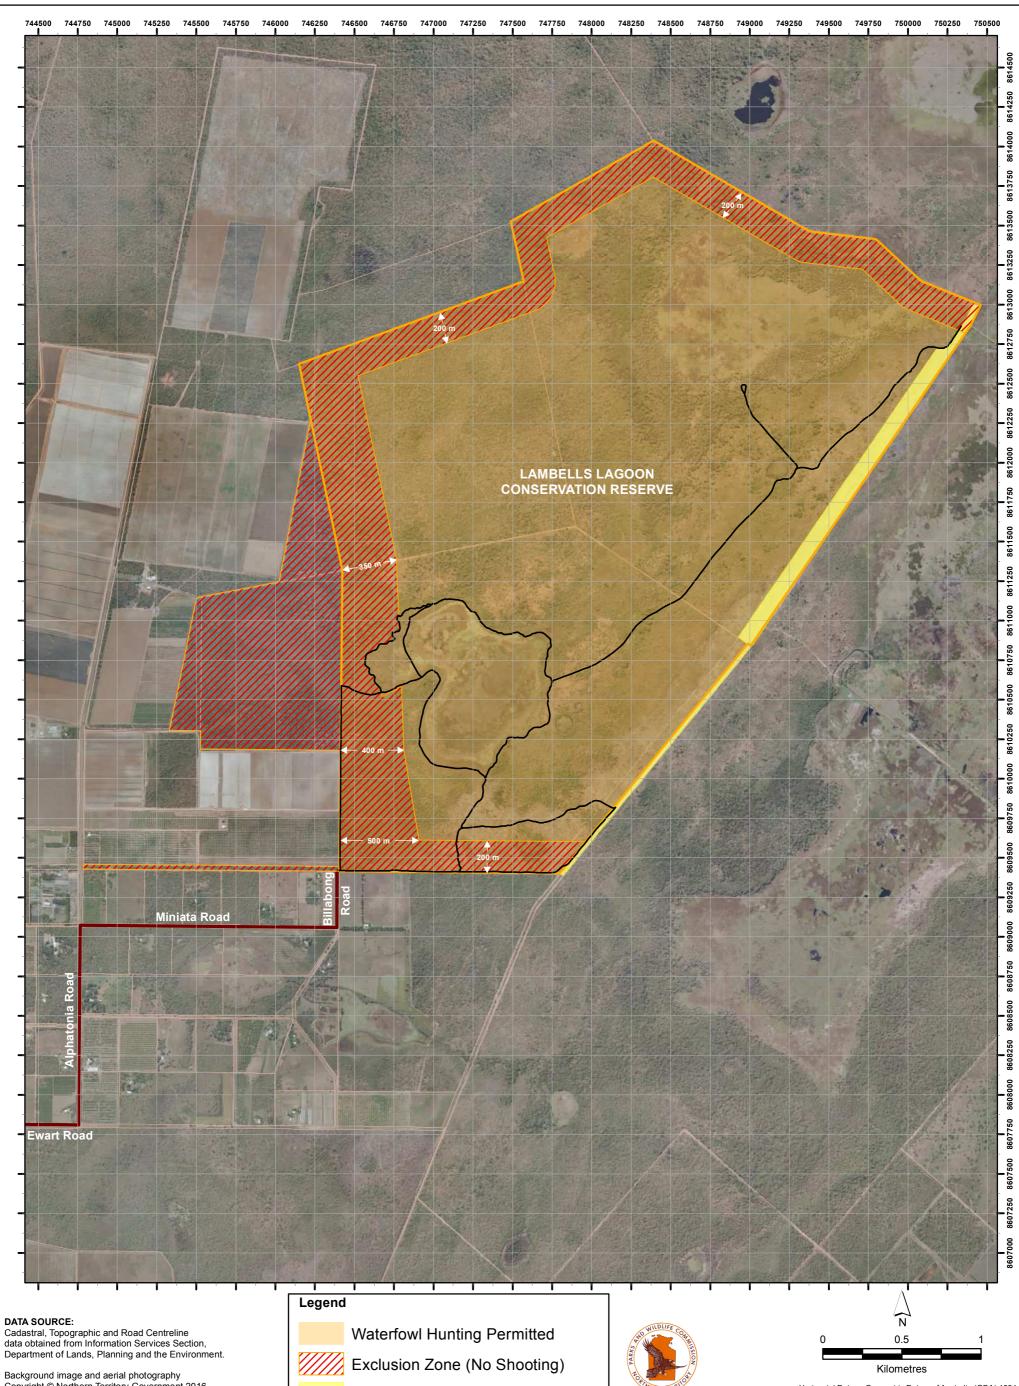

No Access Permitted

Designated Vehicle Track

Lambells Lagoon Preferred Access

Cadastre

Horizontal Datum: Geocentric Datum of Australia (GDA) 1994 Map Projection: Universal Transverse Mercator, MGA Zone 52

## LAMBELLS LAGOON CONSERVATION RESERVE WATERFOWL HUNTING AREA

MAP 3