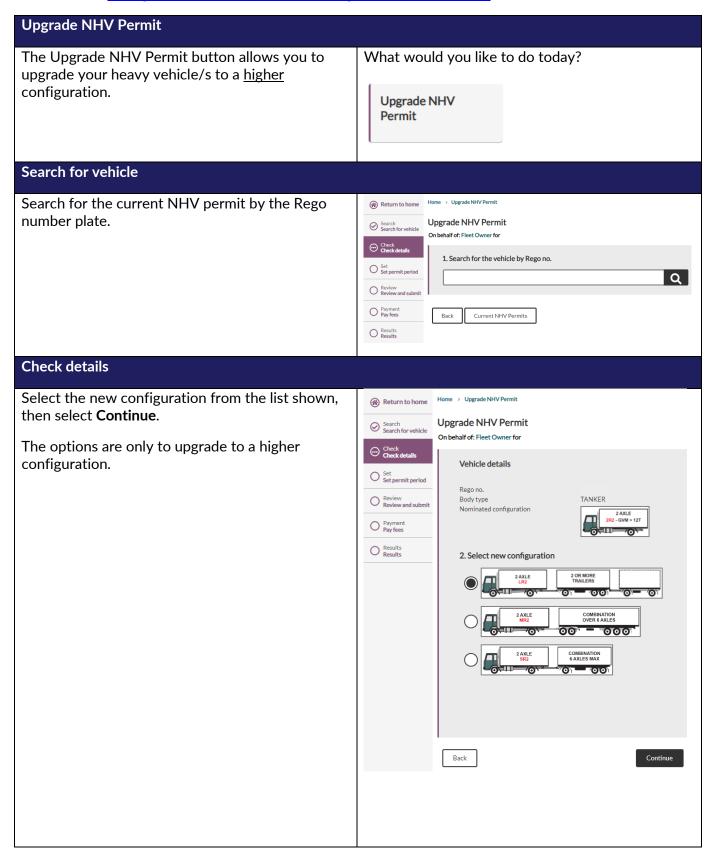

## Heavy vehicle - Upgrade a NHV permit

This option is only available to heavy vehicle owners or operators.

Read more on Change or cancel heavy vehicle configuration | NT.GOV.AU

For **Credit card** payment, enter the card details, then select **Submit**.