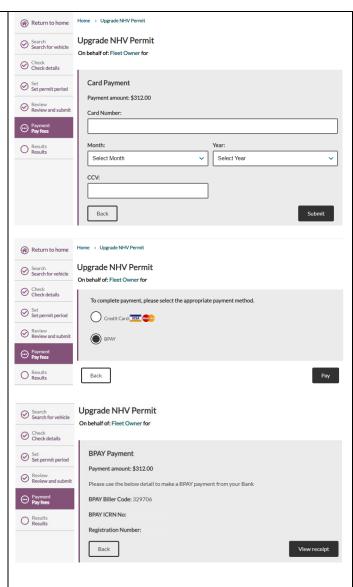

## Heavy vehicle - Upgrade a NHV permit

This option is only available to heavy vehicle owners or operators.

Read more on Change or cancel heavy vehicle configuration | NT.GOV.AU

For **Credit card** payment, enter the card details, then select **Submit**.

For **BPAY** payment, use the Biller Code and ICRN No. to make payment via bank transfer, then select **View receipt**.

**Important:** BPAY payments may take 3-4 business days to transfer. Transactions are finalised when MVR successfully receives payment.