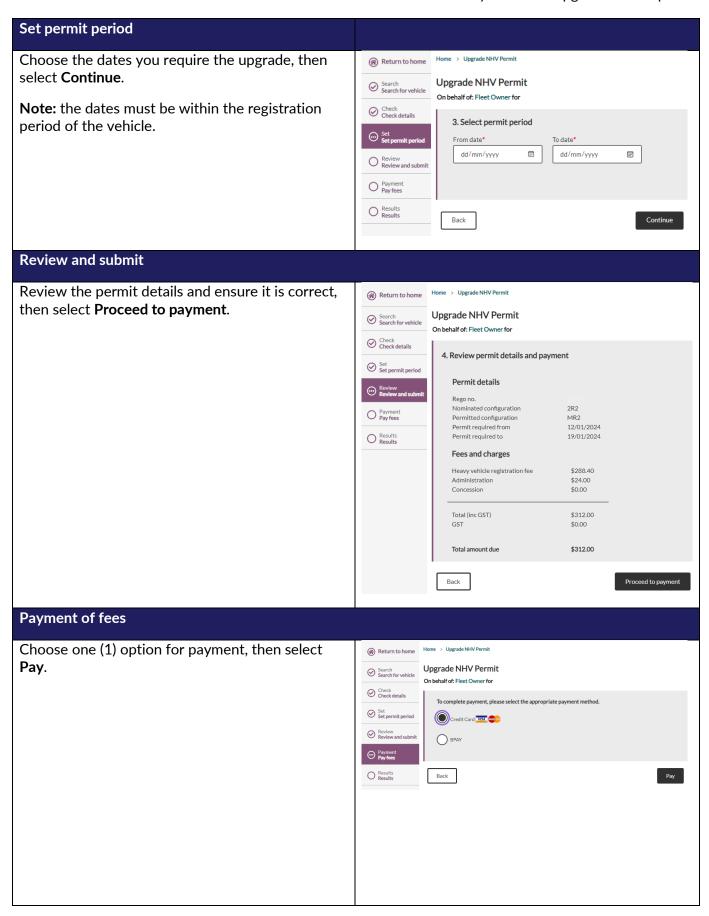

## Heavy vehicle - Upgrade a NHV permit

This option is only available to heavy vehicle owners or operators.

Read more on Change or cancel heavy vehicle configuration | NT.GOV.AU

For **Credit card** payment, enter the card details, then select **Submit**.