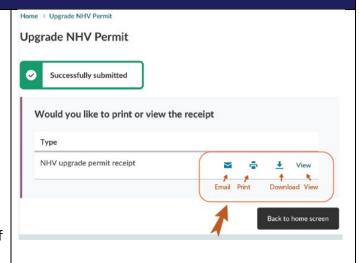

## **Results**

Once payment has been received, you will be taken to the Results screen and notified 'Successfully submitted'.

There are options to obtain a copy of the permit by:

- Email
- Print
- Download, or
- View

**Note:** The driver of the vehicle should have a copy of the permit, to show law enforcement agencies if required.