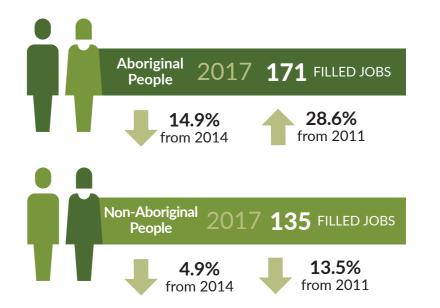

#### **Jobs Over Time**

186 CDP Aboriginal Job Seekers

120

100

80

60

40

20