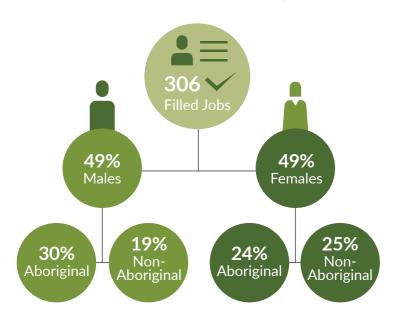

#### Filled Jobs

306

**FILLED** 

2014 2011 2017

289 **FILLED**  343 **FILLED** 

340 **FILLED AND VACANT** 

**JOBS** 

0.5 **JOBS** 

## **Workforce Composition**