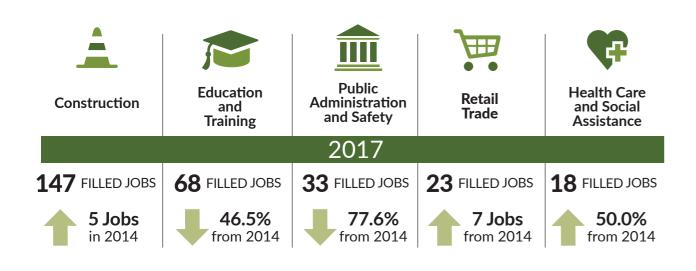

### TOP 5 Industries by Filled Jobs

22% **EDUCATION AND TRAINING** 

2

**GENERAL** 

11% PUBLIC ADMINISTRATION **AND SAFETY** 

8% RETAIL **TRADE** 

6% **HEALTH CARE** AND SOCIAL **ASSISTANCE** 

### Industry Jobs Growth (TOP 5)

Jobs by Age Group

For more detailed information see the full Remote Towns Jobs Profile at nt.gov.au/jobsprofile

45+

Years

2011

2014

2017