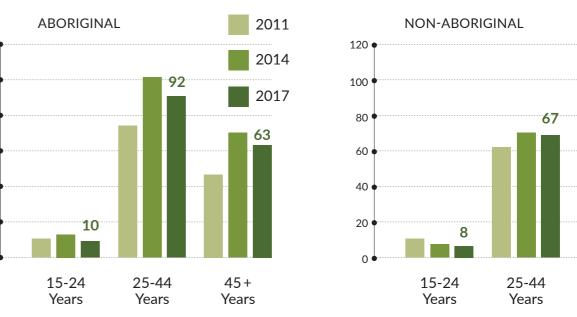

### Industry Jobs Growth (TOP 5)

Jobs by Age Group

For more detailed information see the full Remote Towns Jobs Profile at nt.gov.au/jobsprofile

45+

Years

2011

2014

2017