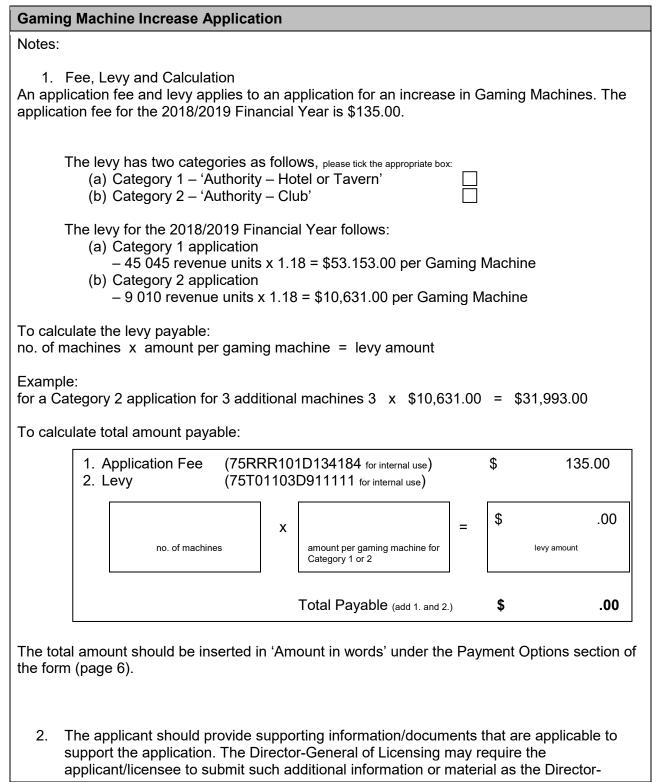

### **Gaming Machine Increase Application**

General of Licensing considers is necessary in order to make a determination under the *Gaming Machine Act*.

- 3. The Director-General of Licensing does not guarantee or assure the profitability of any increase of gaming machines. The Applicant enters into these arrangements at his/her own risk.
- 4. The Director-General of Licensing based on all the information placed before it is capable of approving applications either in whole or in part. For example, approval for the application for an increase of gaming machines may be granted with a lesser increase in gaming machine number than originally requested.
- 5. The applicant will be required to place advertisements in the relevant newspaper or other form of media (where required by the Director-General of Licensing). Senior Compliance Officers will assist the applicant in drafting the relevant advertisement for the applicant and advise where the advertisements should be placed. Applicants should make every effort to attend to this requirement as soon as possible after the application has been lodged, as an application will not be considered until such time as the advertising period has closed and the Community has had the opportunity to object to the application. Other documentation and requirements can be submitted while the advertising period is running.
- 6. If the application is approved to increase the number of gaming machines and requires an increase, modification or relocation to the approved gaming area, submission of the Gaming Machine Alterations Application should also be submitted. Any material alterations may also require approval pursuant to the *Liquor Act*.