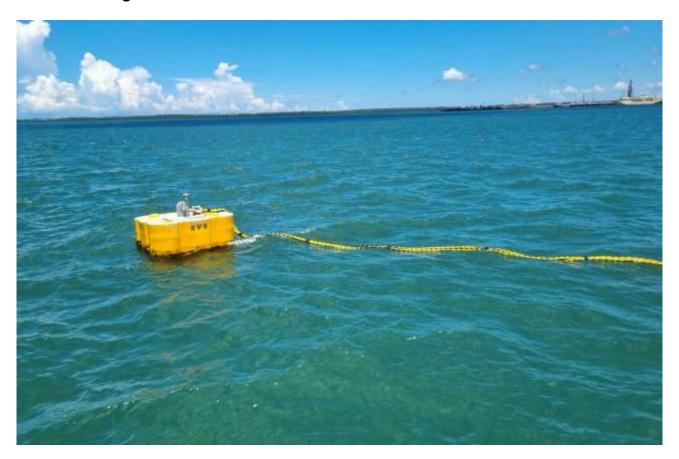

## **Notification**

| Doublicon and a bird of the fellowing anticity on Double Harborn                              |                                                                                            |  |  |  |
|-----------------------------------------------------------------------------------------------|--------------------------------------------------------------------------------------------|--|--|--|
| Port Users are advised of the following activity on Darwin Harbour.                           |                                                                                            |  |  |  |
|                                                                                               |                                                                                            |  |  |  |
| Date of activity:                                                                             | March 2025                                                                                 |  |  |  |
|                                                                                               |                                                                                            |  |  |  |
| Location of activity:                                                                         | Darwin Harbour                                                                             |  |  |  |
| Assets/ Vessels                                                                               | Cyclone Moorings                                                                           |  |  |  |
| involved                                                                                      |                                                                                            |  |  |  |
| Description of Activity: Svitzer Pty Ltd have dropped seven cyclone moorings in the following |                                                                                            |  |  |  |
|                                                                                               | locations:                                                                                 |  |  |  |
|                                                                                               | 14                                                                                         |  |  |  |
|                                                                                               | Mooring SV 3 - 12° 30.331 S. 130° 52.947 E.                                                |  |  |  |
|                                                                                               | Mooring SV 4 - 12° 30.165 S. 130° 52.896 E.<br>Mooring SV 5 - 12° 30.040 S. 130° 52.780 E. |  |  |  |
|                                                                                               | Mooring SV 6 - 12° 29.864 S. 130° 52.514 E.                                                |  |  |  |
|                                                                                               | Mooring SV 7 - 12° 29.770 S. 130° 52.360 E.                                                |  |  |  |
|                                                                                               | Mooring SV 8 - 12° 29.710 S 130° 52.180 E.                                                 |  |  |  |
|                                                                                               | Mooring SV 9 - 12° 29.184 S. 130° 50.915 E.                                                |  |  |  |
|                                                                                               | S                                                                                          |  |  |  |
|                                                                                               | All moorings are identified by yellow foam filled mooring buoy with a yellow               |  |  |  |
|                                                                                               | flashing displaying a light of characteristics 1 Fl. 3s                                    |  |  |  |
| Conducted by:                                                                                 | Svitzer Pty Ltd                                                                            |  |  |  |
| ·                                                                                             | Ovinzer i cy zeu                                                                           |  |  |  |
| Communication : Radio                                                                         |                                                                                            |  |  |  |
| Mobile                                                                                        | Mobile Svitzer Pty Ltd Tom Abraham - Mob: 0447.673.683 -                                   |  |  |  |
|                                                                                               | tom.abraham@svitzer.com                                                                    |  |  |  |
| Additional information                                                                        |                                                                                            |  |  |  |
| Cancel this notice on:                                                                        | Buoys are permanently placed                                                               |  |  |  |
|                                                                                               |                                                                                            |  |  |  |