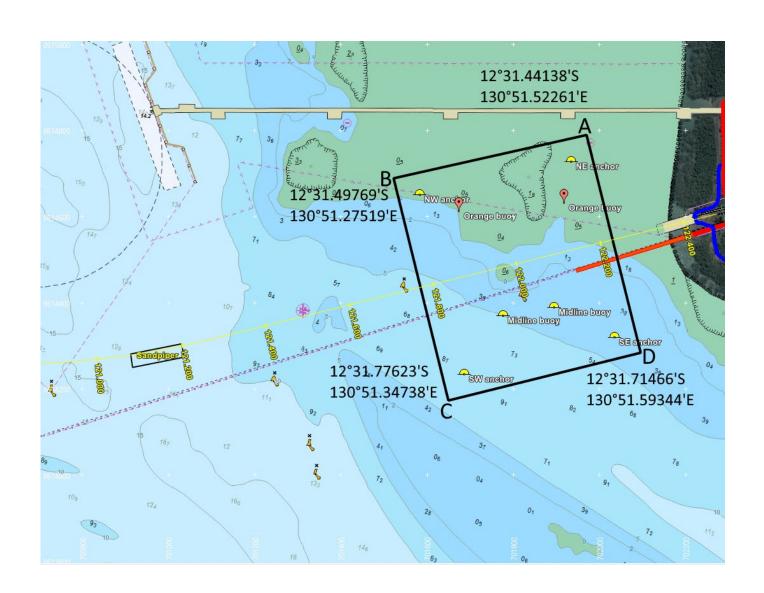

## **Notification**

| Activity Details: Four anchors placed on the seabed near DLNG by DVO JV |                                                                                                                                                                                                                            |  |                                    |                          |             |                                                     |  |  |
|-------------------------------------------------------------------------|----------------------------------------------------------------------------------------------------------------------------------------------------------------------------------------------------------------------------|--|------------------------------------|--------------------------|-------------|-----------------------------------------------------|--|--|
| Date of activity:                                                       | 07 October 2024                                                                                                                                                                                                            |  |                                    |                          |             |                                                     |  |  |
| Time of activity:                                                       | 00:00 - 24:00                                                                                                                                                                                                              |  |                                    |                          |             |                                                     |  |  |
| Location of activity:                                                   | Near the shore of the DLNG facility, south of the DLNG jetty in between of the coordinates given below                                                                                                                     |  |                                    |                          |             |                                                     |  |  |
| Assets/ Vessels involved                                                | Anchors of barge Arnhem Constructor have been left in position below.<br>Multicat Fiona F will assist in the deployment of the anchors.                                                                                    |  |                                    |                          |             |                                                     |  |  |
| Description of Activity:                                                | DVO JV has placed four anchors on the seabed near the DLNG facility which will be used by the Barge Arnhem Constructor in early November 2024. The anchors within the below coordinates and marked by yellow/orange buoys. |  |                                    |                          |             |                                                     |  |  |
|                                                                         |                                                                                                                                                                                                                            |  | LAT                                |                          |             | LONG                                                |  |  |
|                                                                         | А                                                                                                                                                                                                                          |  | 12°31.44'S                         |                          | 130°51.52'E |                                                     |  |  |
|                                                                         | В                                                                                                                                                                                                                          |  | 12°31.49'S                         |                          | 130°51.27'E |                                                     |  |  |
|                                                                         | С                                                                                                                                                                                                                          |  | 12°31.77'S                         |                          | 130°51.34'E |                                                     |  |  |
|                                                                         | D                                                                                                                                                                                                                          |  | 12°31.71'S                         |                          |             | 130°51.59'E                                         |  |  |
|                                                                         | D,                                                                                                                                                                                                                         |  | oy marking the                     | Length of wire on        |             | The buoy marking the location                       |  |  |
|                                                                         |                                                                                                                                                                                                                            |  | nchor position                     | seabed attache<br>anchor | d to        | of the end of the wire that is connected to anchor. |  |  |
|                                                                         | NE 1                                                                                                                                                                                                                       |  | llow steel buoy<br>th yellow light | 100 m                    |             | Orange marker buoy                                  |  |  |
|                                                                         | NW 1 wi                                                                                                                                                                                                                    |  | llow steel buoy<br>th yellow light | 100 m                    |             | Orange marker buoy                                  |  |  |
|                                                                         |                                                                                                                                                                                                                            |  | llow steel buoy<br>th yellow light | 200 m                    |             | Yellow midline buoy with yellow light               |  |  |
|                                                                         | SE 1                                                                                                                                                                                                                       |  | llow steel buoy<br>th yellow light | 200 m                    |             | Yellow midline buoy with yellow light               |  |  |