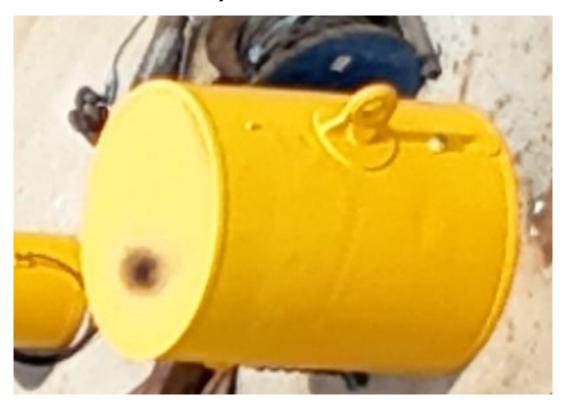

## **Notification**

| Activity Details: Four anchors placed on the seabed near DLNG by DVO JV |                                                                                                                                                                                                                            |  |                                    |                          |             |                                                     |  |  |
|-------------------------------------------------------------------------|----------------------------------------------------------------------------------------------------------------------------------------------------------------------------------------------------------------------------|--|------------------------------------|--------------------------|-------------|-----------------------------------------------------|--|--|
| Date of activity:                                                       | 07 October 2024                                                                                                                                                                                                            |  |                                    |                          |             |                                                     |  |  |
| Time of activity:                                                       | 00:00 - 24:00                                                                                                                                                                                                              |  |                                    |                          |             |                                                     |  |  |
| Location of activity:                                                   | Near the shore of the DLNG facility, south of the DLNG jetty in between of the coordinates given below                                                                                                                     |  |                                    |                          |             |                                                     |  |  |
| Assets/ Vessels involved                                                | Anchors of barge Arnhem Constructor have been left in position below.<br>Multicat Fiona F will assist in the deployment of the anchors.                                                                                    |  |                                    |                          |             |                                                     |  |  |
| Description of Activity:                                                | DVO JV has placed four anchors on the seabed near the DLNG facility which will be used by the Barge Arnhem Constructor in early November 2024. The anchors within the below coordinates and marked by yellow/orange buoys. |  |                                    |                          |             |                                                     |  |  |
|                                                                         |                                                                                                                                                                                                                            |  | LAT                                |                          |             | LONG                                                |  |  |
|                                                                         | А                                                                                                                                                                                                                          |  | 12°31.44'S                         |                          | 130°51.52'E |                                                     |  |  |
|                                                                         | В                                                                                                                                                                                                                          |  | 12°31.49'S                         |                          | 130°51.27'E |                                                     |  |  |
|                                                                         | С                                                                                                                                                                                                                          |  | 12°31.77'S                         |                          | 130°51.34'E |                                                     |  |  |
|                                                                         | D                                                                                                                                                                                                                          |  | 12°31.71'S                         |                          |             | 130°51.59'E                                         |  |  |
|                                                                         | D,                                                                                                                                                                                                                         |  | oy marking the                     | Length of wire on        |             | The buoy marking the location                       |  |  |
|                                                                         |                                                                                                                                                                                                                            |  | nchor position                     | seabed attache<br>anchor | d to        | of the end of the wire that is connected to anchor. |  |  |
|                                                                         | NE 1                                                                                                                                                                                                                       |  | llow steel buoy<br>th yellow light | 100 m                    |             | Orange marker buoy                                  |  |  |
|                                                                         | NW 1 wi                                                                                                                                                                                                                    |  | llow steel buoy<br>th yellow light | 100 m                    |             | Orange marker buoy                                  |  |  |
|                                                                         |                                                                                                                                                                                                                            |  | llow steel buoy<br>th yellow light | 200 m                    |             | Yellow midline buoy with yellow light               |  |  |
|                                                                         | SE 1                                                                                                                                                                                                                       |  | llow steel buoy<br>th yellow light | 200 m                    |             | Yellow midline buoy with yellow light               |  |  |

## Yellow Steel Buoy

Capt. Anil Chadha Regional Harbourmaster – Darwin