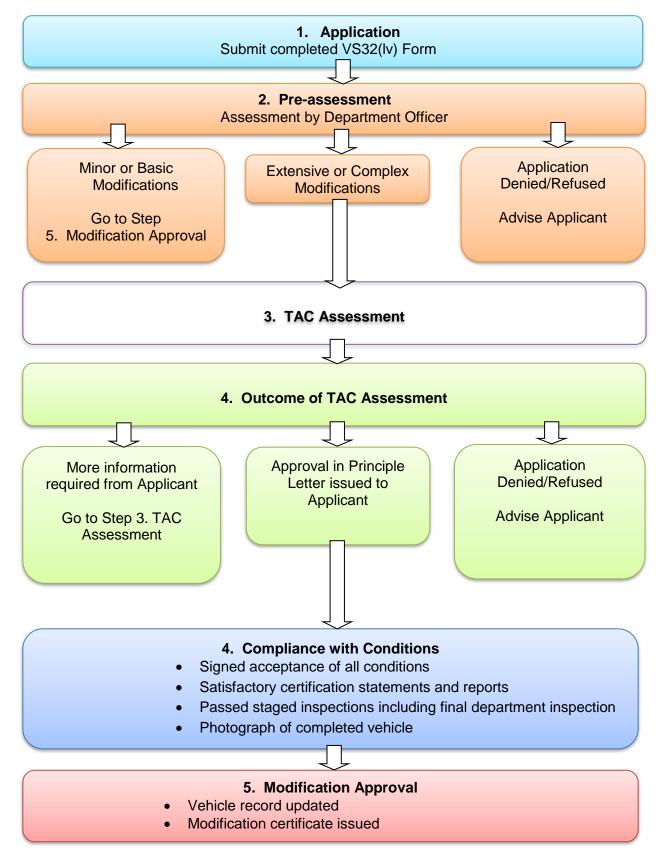

## **Technical Advisory Committee (TAC)**

The TAC assess applications for significant modifications, extensive modifications, ICVs and street rods.

The TAC provides recommendation to the Registrar of Motor Vehicles, including the application of conditions associated with approvals.

#### Modified vehicle formal application process

| Step | TAC modified vehicle process                                                                                                                                                                                                                                                                                                                                                                                                                                                                                        |
|------|---------------------------------------------------------------------------------------------------------------------------------------------------------------------------------------------------------------------------------------------------------------------------------------------------------------------------------------------------------------------------------------------------------------------------------------------------------------------------------------------------------------------|
| 1    | Formal applications are required to be completed in full on the approved form (VS32(Iv)<br>Application to Modify a Light Vehicle – see attached) and must include any additional<br>information which will assist with the assessment of the application.<br>Examples of additional information include photographs and certification documentation.<br>There is no application fee.                                                                                                                                |
|      |                                                                                                                                                                                                                                                                                                                                                                                                                                                                                                                     |
| 2    | <ul> <li>Completed applications must be forwarded to the department Vehicle Standards and Compliance Officer in preparedness for pre-assessment.</li> <li>Email applications to <u>vehiclestandards.mvr@nt.gov.au</u></li> <li>Post to Road Safety and Compliance – Engineering and Vehicle Standards Unit PO Box 2520<br/>Darwin NT 0801</li> <li>Delivered to Road Safety and Compliance – Engineering and Vehicle Standards Unit Level 2, Energy House<br/>18 - 20 Cavenagh Street<br/>Darwin NT 0800</li> </ul> |
| 3    | Formal applications are assessed by the Technical Advisory Committee (TAC).                                                                                                                                                                                                                                                                                                                                                                                                                                         |
|      | The TAC meets on the first Wednesday of each month (except January).<br>The closing date for applications is the close of business on the last Wednesday prior to the scheduled monthly meeting.<br>Applicants will be formally responded to in writing notifying of assessment outcomes.                                                                                                                                                                                                                           |
| 4    | When all conditions have been met, a modification certificate will be issued                                                                                                                                                                                                                                                                                                                                                                                                                                        |