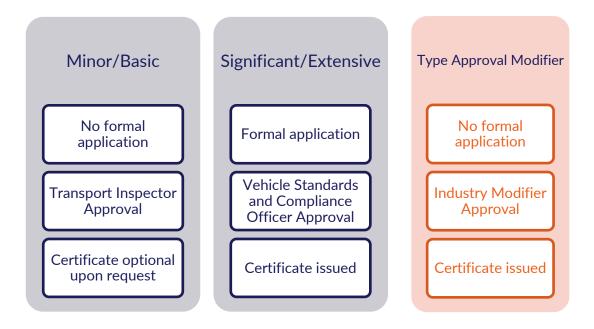

#### **Minor modifications**

**Minor** modifications may be carried out without obtaining formal approval. Generally, these modifications may include fitment of optional equipment for the vehicle and would not affect the level of safety, strength or reliability of vital systems such as brakes and steering. Examples may include the fitment of car audio, bull bars, towbars, additional lighting, manufacturer's wheel/tyre options etc.

#### **Basic modifications**

**Basic** modifications can be defined as modifications that do not affect the level of safety, strength and reliability of vehicle systems and may be assessed and approved by department Transport Inspectors without the requirement for formal assessment. Some modifications that require certification under VSB 14 may also be discretionally assessed as a **Basic** modification.

#### Significant and extensive modifications

**Significant** modifications and **Extensive** modifications have the potential to seriously affect the safety of the vehicle and may affect the vehicle's strength, structural integrity and handling characteristics. These modifications include all modifications not classed as a **Basic** modification or a **Minor** modification, and formal assessment is required. In some instances, engineering certification may also be required.

### Modification approval pathways

Modification approval may be offered by department officers or by industry type approval modifiers.

- 1. Minor or basic modifications or modifications authorised by the vehicle manufacturer
- 2. Significant and extensive modifications requires formal assessment
- 3. Various pre-assessed modifications undertaken by approved industry Type Approval Modifiers

#### Type approval modifications

Where industry modifiers hold type approval agreements with the department, vehicle owners/operators can seek the direct assistance of the modifier for pre-assessed and certified modifications specific to the modifier. No final validating inspection of the modified vehicle is required by department officers.