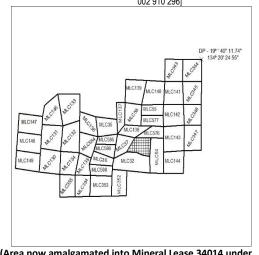

#### Mineral Titles Act 2010 NOTICE OF LAND CEASING TO BE A MINERAL TITLE AREA

Title Type and Number: Mineral Leases (Central) 32, 35, 36, 37, 54, 55, 56, 130, 131, 132, 133, 134, 135, 136, 137, 138, 139,140, 141, 142, 143,144, 146, 147, 148, 149, 343, 344, 345, 346, 347, 352,

353, 354, 355, 576, 577, 584, 585, 586 & 598

27 November 2024 Area ceased on: 22.00 Hectare Area: Locality: TENNANT CREEK

100% SANTEXCO PTY LTD [ACN. Name of Applicants(s)Holder(s):

002 910 296]

(Area now amalgamated into Mineral Lease 34014 under s102)

#### 437/24

439/24