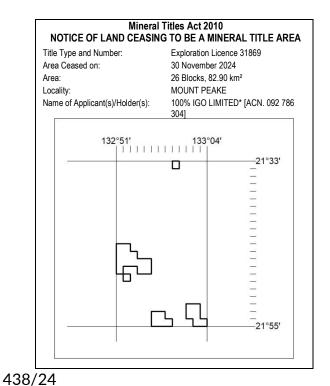

## Mining Notices ISSN 1447-9745

**DEPARTMENT OF** MINING AND ENERGY

MN144/24 **DARWIN** 2 December 2024

#### Mineral Titles Act 2010 NOTICE OF LAND CEASING TO BE A MINERAL TITLE AREA

Title Type and Number: Mineral Leases (Central) 32, 35, 36, 37, 54, 55, 56, 130, 131, 132, 133, 134, 135, 136, 137, 138, 139,140, 141, 142, 143,144, 146, 147, 148, 149, 343, 344, 345, 346, 347, 352,

353, 354, 355, 576, 577, 584, 585, 586 & 598

27 November 2024 Area ceased on: 22.00 Hectare Area: Locality: TENNANT CREEK

100% SANTEXCO PTY LTD [ACN. Name of Applicants(s)Holder(s):

002 910 296]



(Area now amalgamated into Mineral Lease 34014 under s102)

#### 437/24





439/24

### Mineral Titles Act 2010 NOTICE OF LAND CEASING TO BE A MINERAL TITLE AREA Exploration Licence 31889 Title Type and Number: Area Ceased on: 30 November 2024 1 Block, 1.99 km<sup>2</sup> Area: WILLOWRA Locality: 100% IGO LIMITED\* [ACN. 092 786 Name of Applicant(s)/Holder(s): 304] 132°46' -21°18' 21°19'

440/24



# Mining Notices ISSN 1447-9745

**DEPARTMENT OF** MINING AND ENERGY

MN144/24 **DARWIN** 2 December 2024



441/24