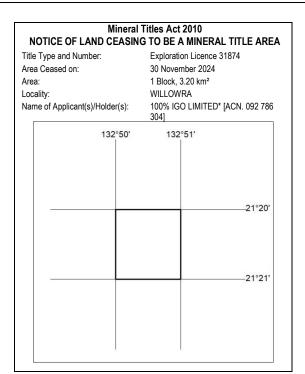

### Mineral Titles Act 2010 NOTICE OF LAND CEASING TO BE A MINERAL TITLE AREA Exploration Licence 31889 Title Type and Number: Area Ceased on: 30 November 2024 1 Block, 1.99 km<sup>2</sup> Area: WILLOWRA Locality: 100% IGO LIMITED\* [ACN. 092 786 Name of Applicant(s)/Holder(s): 304] 132°46' -21°18' 21°19'

440/24