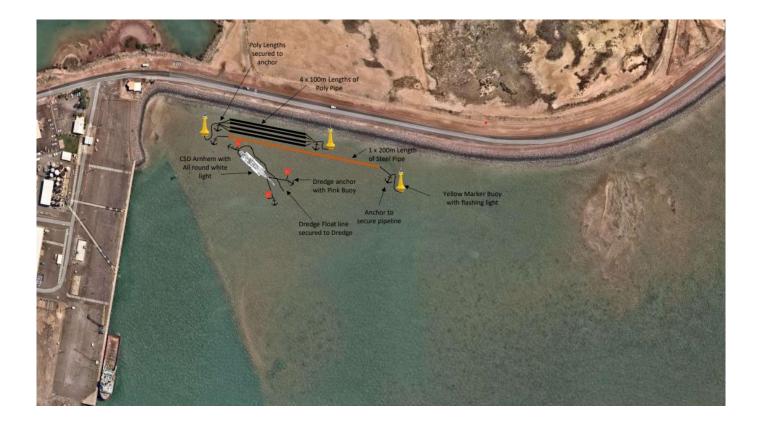

## Notification

| Port Users are advised th   | at Dredger CSD Arnhem is temporarily relocated near Marine Supply Base                                                                      |  |
|-----------------------------|---------------------------------------------------------------------------------------------------------------------------------------------|--|
| Date of activity:           | 02 May 2024                                                                                                                                 |  |
| Time of activity:           | Day and Night                                                                                                                               |  |
| Location of activity:       | 12°29.473'S 130°53.594'E                                                                                                                    |  |
| Assets/ Vessels<br>involved | Dredger - CSD Arnhem                                                                                                                        |  |
| Description of Activity:    | Dredger CSD Arnhem is being temporarily relocated in Darwin Port and will<br>remain at anchor until further notice.<br>See attached sketch. |  |
| Conducted by:               | Hall Contracting                                                                                                                            |  |
| Communication : Radio       | Nil                                                                                                                                         |  |
| Mobile                      | Fred Drew 0459 591 114                                                                                                                      |  |
| Additional information      | The vessel will display appropriate lights and day shapes                                                                                   |  |
| Cancel this notice on:      | TBC                                                                                                                                         |  |