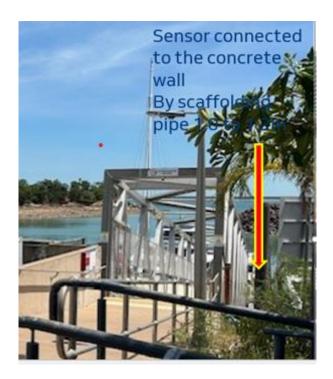

Capt. Anil Chadha

Regional Harbourmaster - Darwin

Figure 1 Location of the Radar

Figure 2 The radar location