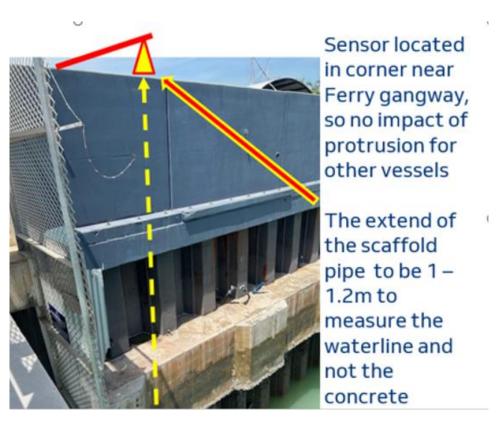

Capt. Anil Chadha

Regional Harbourmaster - Darwin

Figure 1 Location of the Radar

Figure 2 The radar location