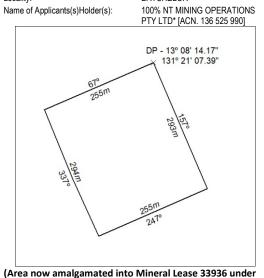

### Mineral Titles Act 2010

NOTICE OF LAND CEASING TO BE A MINERAL TITLE AREA Mineral Lease (Northern) 872

Title Type and Number: Area ceased on: 15 August 2024 8.00 Hectare Area:

Locality:

100% NT MINING OPERATIONS Name of Applicants(s)Holder(s):

**BATCHELOR** 

(Area now amalgamated into Mineral Lease 33936 under s102)