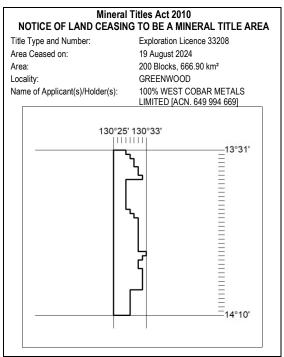

### Mineral Titles Act 2010 NOTICE OF LAND CEASING TO BE A MINERAL TITLE AREA Title Type and Number: Mineral Lease (Northern) 883 Area ceased on: 15 August 2024 8.00 Hectare Area: Locality: **BATCHELOR** 100% NT MINING OPERATIONS Name of Applicants(s)Holder(s): PTY LTD\* [ACN. 136 525 990] DP - 13° 09' 07.37" 131° 20' 58.16" (Area now amalgamated into Mineral Lease 33937 under s102)