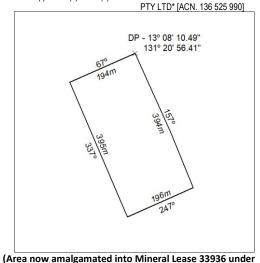

#### Mineral Titles Act 2010 NOTICE OF LAND CEASING TO BE A MINERAL TITLE AREA Mineral Lease (Northern) 880 Title Type and Number:

Area ceased on: 15 August 2024 9.00 Hectare Area:

Locality: **BATCHELOR** 100% NT MINING OPERATIONS Name of Applicants(s)Holder(s):

PTY LTD\* [ACN. 136 525 990] 90° 222m 39 1m 392m 80 229m 270°

(Area now amalgamated into Mineral Lease 33938 under s102)