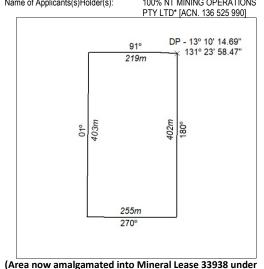

#### Mineral Titles Act 2010 NOTICE OF LAND CEASING TO BE A MINERAL TITLE AREA Mineral Lease (Northern) 880 Title Type and Number:

Area ceased on: 15 August 2024 9.00 Hectare Area:

Locality: **BATCHELOR** 100% NT MINING OPERATIONS Name of Applicants(s)Holder(s):

PTY LTD\* [ACN. 136 525 990] 90° 222m 39 1m 392m 80 229m 270°

(Area now amalgamated into Mineral Lease 33938 under s102)