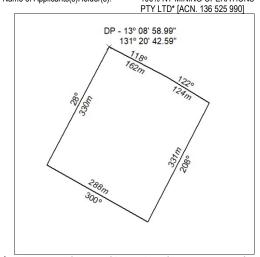

plicants(s)Holder(s):

PTY LTD\* [ACN. 136 525 990] 90° 222m 39 1m 392m 80 229m 270°

(Area now amalgamated into Mineral Lease 33938 under s102)

#### 257/24

## Mineral Titles Act 2010 NOTICE OF LAND CEASING TO BE A MINERAL TITLE AREA Title Type and Number: Mineral Lease (Northern) 877 Area ceased on: 15 August 2024 BATCHELOR Locality: 100% NT MINING OPERATIONS Name of Applicants(s)Holder(s): PTY LTD\* [ACN. 136 525 990] DP - 13° 09' 08.47' 131° 20' 37.47" (Area now amalgamated into Mineral Lease 33937 under

258/24

s102)

#### Mineral Titles Act 2010

NOTICE OF LAND CEASING TO BE A MINERAL TITLE AREA Mineral Lease (Northern) 876 Title Type and Number:

15 August 2024 Area ceased on: 10.00 Hectare Area: Locality: **BATCHELOR** 

100% NT MINING OPERATIONS Name of Applicants(s)Holder(s):



(Area now amalgamated into Mineral Lease 33937 under s102)

### 259/24

#### Mineral Titles Act 2010

NOTICE OF LAND CEASING TO BE A MINERAL TITLE AREA Title Type and Number: Mineral Lease (Northern) 875

15 August 2024 Area ceased on: 8.00 Hectare **BATCHELOR** Locality:

100% NT MINING OPERATIONS Name of Applicants(s)Holder(s):



(Area now amalgamated into Mineral Lease 33937 under

260/24



# Mining Notices ISSN 1447-9745

**DEPARTMENT OF INDUSTRY, TOURISM AND TRADE** 

MN98/24 **DARWIN** 19 August 2024



Mineral Lease (Northern) 874 Title Type and Number:

Area ceased on: 15 August 2024 8.00 Hectare Area: Locality: **BATCHELOR** 

100% NT MINING OPERATIONS Name of Applicants(s)Holder(s):



#### 261/24

s102)

## Mineral Titles Act 2010

NOTICE OF LAND CEASING TO BE A MINERAL TITL