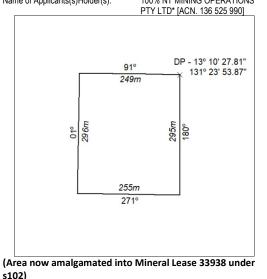

## Mineral Titles Act 2010 NOTICE OF LAND CEASING TO BE A MINERAL TITLE AREA Title Type and Number: Mineral Lease (Northern) 877 Area ceased on: 15 August 2024 BATCHELOR Locality: 100% NT MINING OPERATIONS Name of Applicants(s)Holder(s): PTY LTD\* [ACN. 136 525 990] DP - 13° 09' 08.47' 131° 20' 37.47" (Area now amalgamated into Mineral Lease 33937 under

258/24

s102)