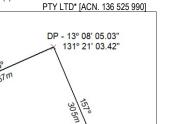

## Mineral Titles Act 2010 NOTICE OF LAND CEASING TO BE A MINERAL TITLE AREA Title Type and Number: Mineral Lease (Northern) 877 Area ceased on: 15 August 2024 BATCHELOR Locality: 100% NT MINING OPERATIONS Name of Applicants(s)Holder(s): PTY LTD\* [ACN. 136 525 990] DP - 13° 09' 08.47' 131° 20' 37.47" (Area now amalgamated into Mineral Lease 33937 under

258/24

s102)