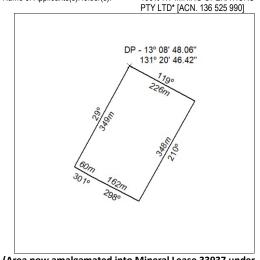

## Mineral Titles Act 2010 NOTICE OF LAND CEASING TO BE A MINERAL TITLE AREA Title Type and Number: Mineral Lease (Northern) 877 Area ceased on: 15 August 2024 BATCHELOR Locality: 100% NT MINING OPERATIONS Name of Applicants(s)Holder(s): PTY LTD\* [ACN. 136 525 990] DP - 13° 09' 08.47' 131° 20' 37.47" (Area now amalgamated into Mineral Lease 33937 under

258/24

s102)