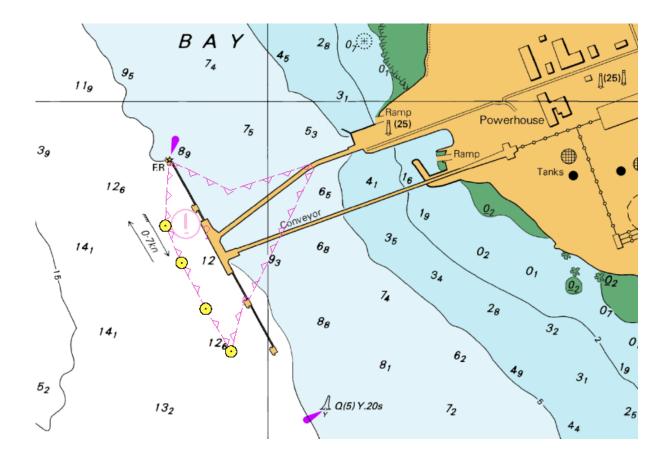

| Date :                  | 16 April 2024                                                                                                                                                                                                                                                                                                                                                                                                                                                                                                                                                                                                                                     |
|-------------------------|---------------------------------------------------------------------------------------------------------------------------------------------------------------------------------------------------------------------------------------------------------------------------------------------------------------------------------------------------------------------------------------------------------------------------------------------------------------------------------------------------------------------------------------------------------------------------------------------------------------------------------------------------|
| Time :                  | Ongoing until cancellation of NtM                                                                                                                                                                                                                                                                                                                                                                                                                                                                                                                                                                                                                 |
| Location :              | Milner Bay wharf, Groote Eylandt                                                                                                                                                                                                                                                                                                                                                                                                                                                                                                                                                                                                                  |
| Details of<br>Activity: | Director Marine Safety has declared Exclusion Zone near the wharf due to<br>probability of debris and unidentified hazards in the area shown in red on the<br>attached chartlet. Four special buoys have been deployed in the positions stated<br>below to mark the zone, yellow in colour, displaying a yellow light with a<br>sequence (Fl. 2s) visible for 1 nm<br>Position of special markers<br>1) 13° 51′.608S 136° 24′.911E<br>2) 13° 51′.608S 136° 24′.925E<br>3) 13° 51′.680S 136° 24′.946E<br>4) 13° 51′.717S 136° 24′.968E<br>Mariners in the vicinity of the exclusion zone are advised to navigate the area<br>with extreme caution. |

In addition, mariners are advised that the tidal buoy Q (5) Y.20s in position 13 <sup>o</sup> 51'.77S 136<sup>o</sup> 25'.05E is temporarily removed.

The exclusion zone is applicable to all vessels.

| Lights unlit   | <ul><li>North Dolphin</li><li>Ridge Marker Buoy</li></ul>                                                            |
|----------------|----------------------------------------------------------------------------------------------------------------------|
| Exempt vessels | Vessels belonging to South 32, NT Water Police, emergency services and those exempted by Director, Marine Safety NT. |
| Cancelation    | To be announced                                                                                                      |