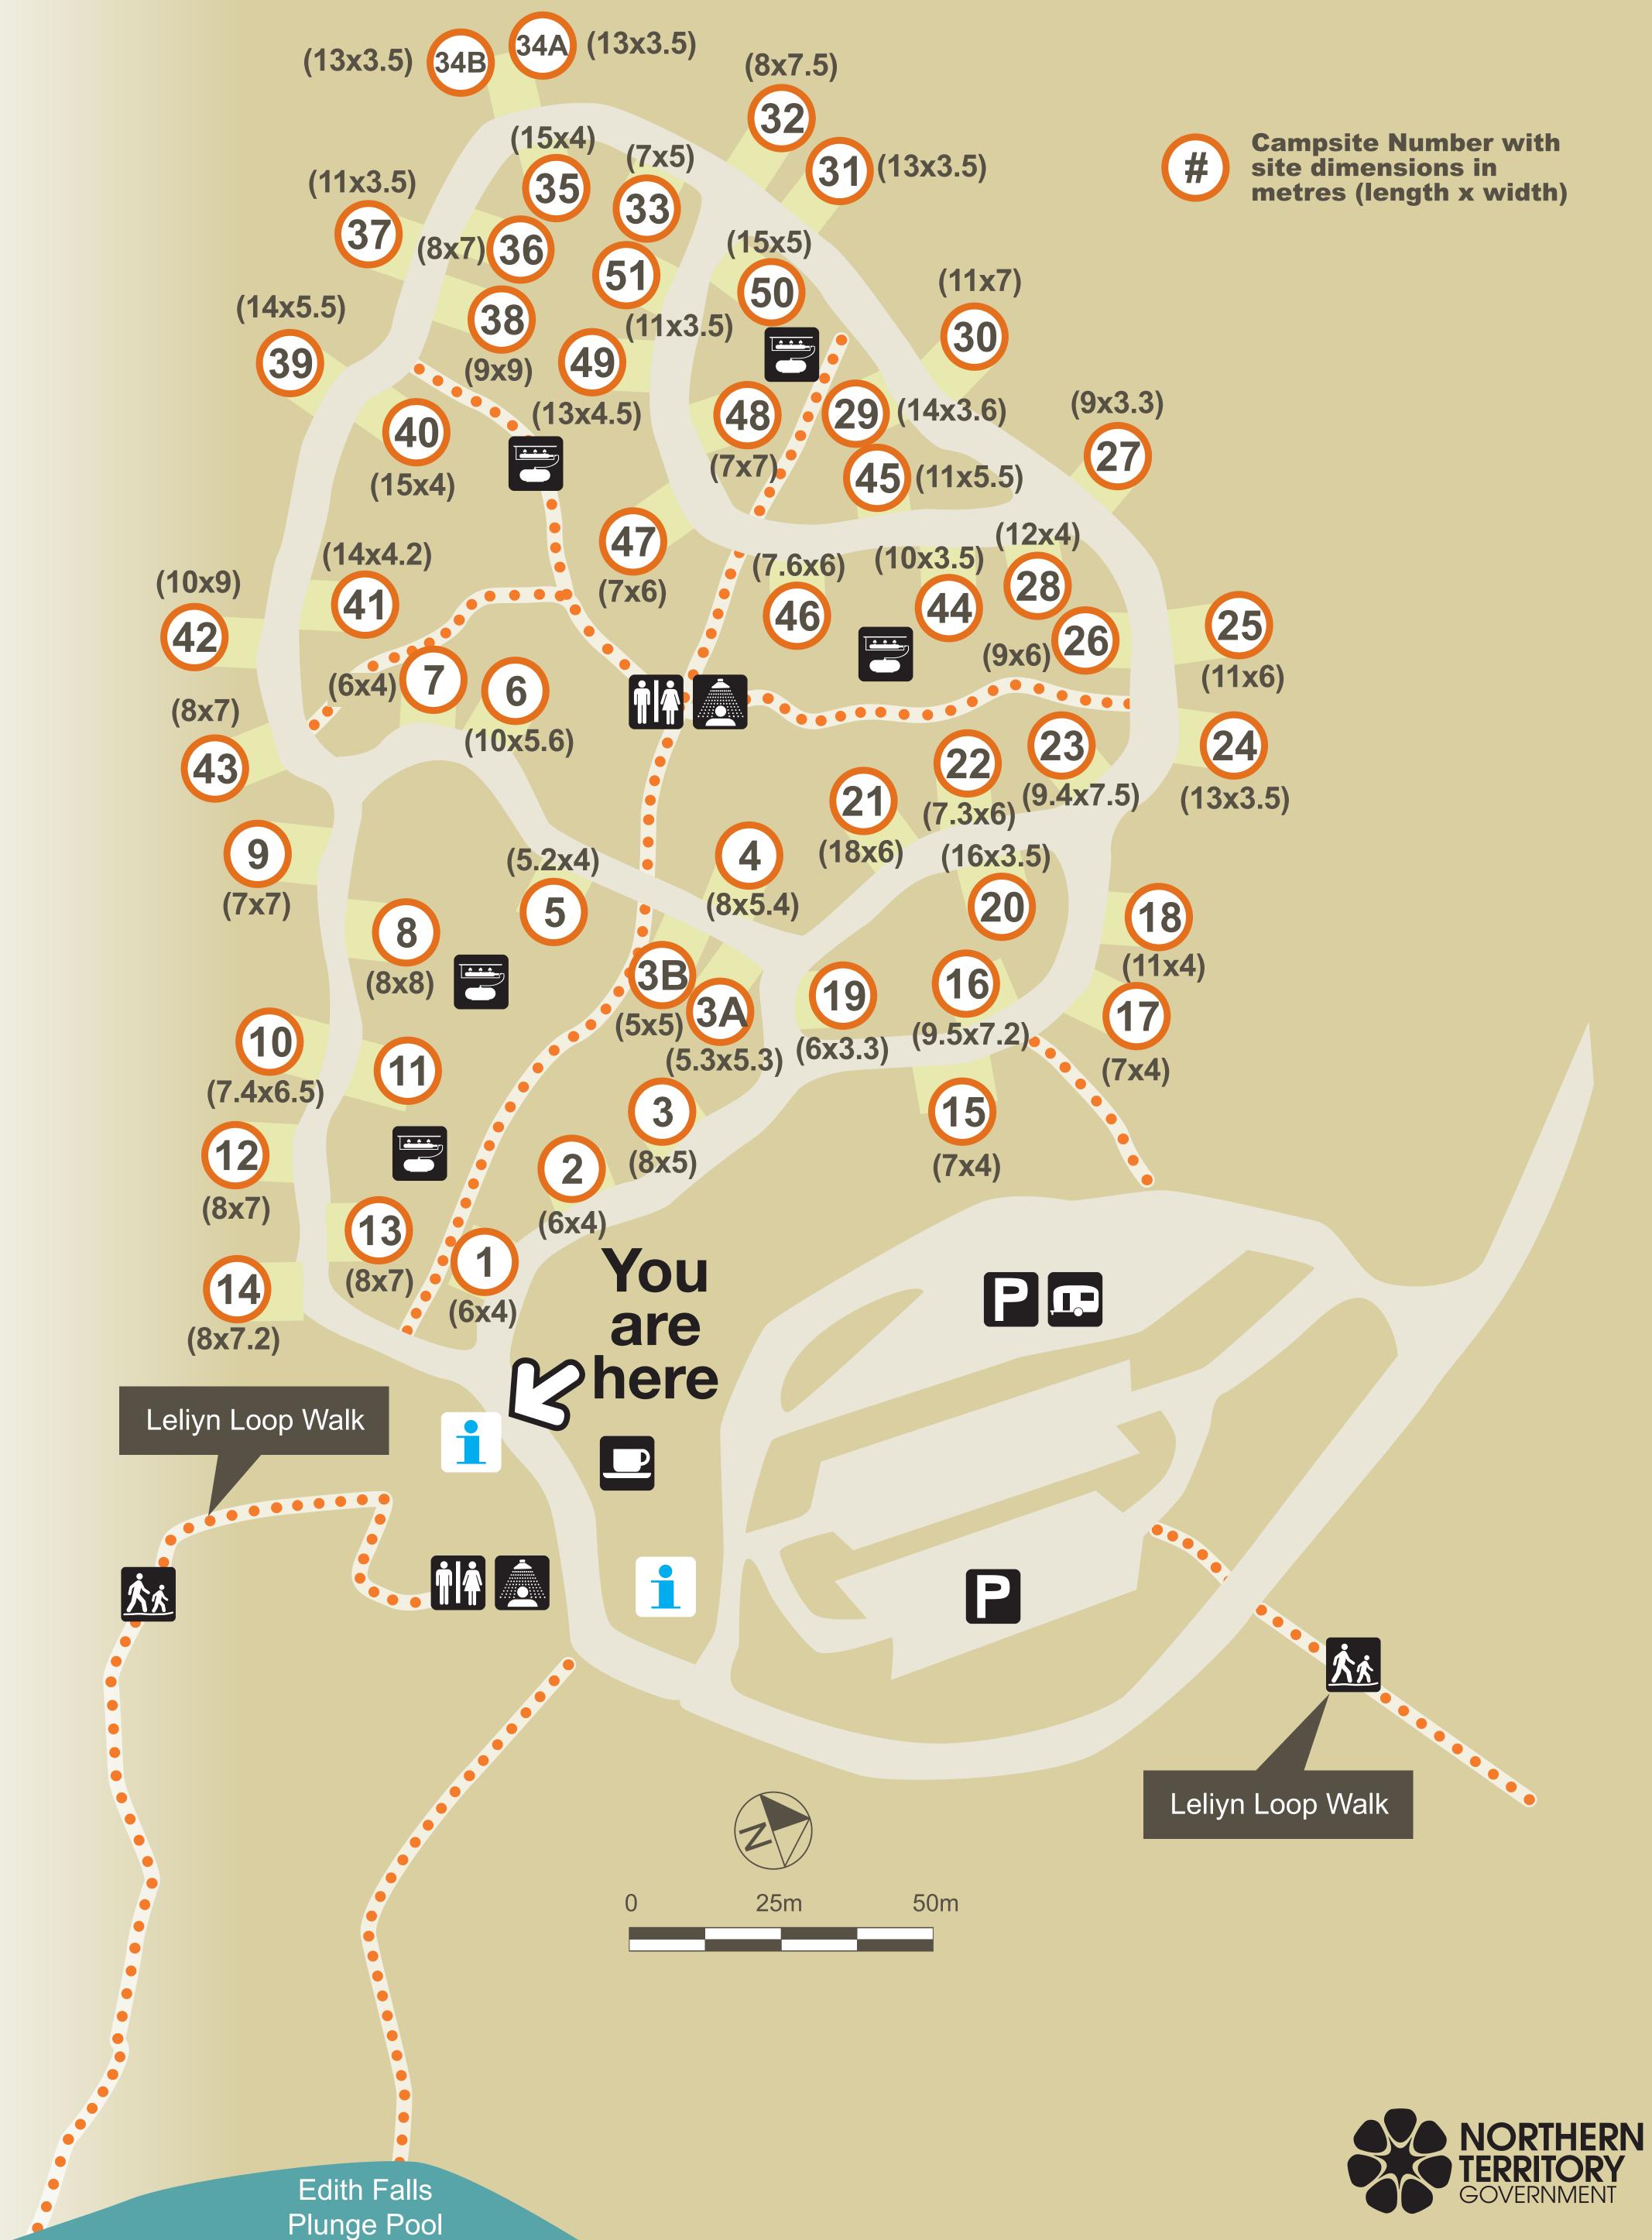

#### All sites are pre-booked online:

- Check your campsite number on your booking confirmation.
- Locate your site on this map.
- Keep your booking confirmation accessible to show the Ranger if required. Enjoy your visit.

## Legend

| #        | Campsite No.      |    | Canoeing - Gorge only |
|----------|-------------------|----|-----------------------|
|          | Camping           |    | Boatramp - Gorge only |
|          | Cafe              |    | Caravan Parking       |
| ₩        | Picnic Facilities |    | Ranger Station        |
| <b>Ť</b> | Toilets           | Ρ  | Parking               |
|          | Shower            | 1  | Information           |
|          | Gas Barbecue      | 大法 | Short Walks           |
| <b></b>  | Swimming          |    | NT Parks and Reserves |
|          | Snorkelling       |    | Walking Track         |