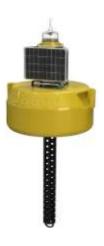

Capt. Anil Chadha

Regional Harbourmaster - Darwin

DB600 Buoy

Diameter 600mm

Weight 21Kg

Freeboard 200mm at maximum weight

1m Ballast Chain

Mooring Rope

## DB600 Research Buoy