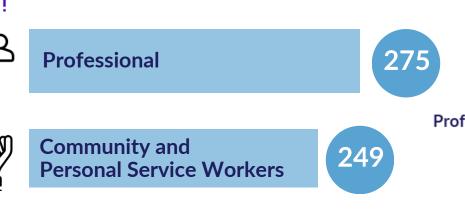

# Census population (2021)

**Total persons: 19966** 

Working age (15+) persons: 14923



Source: Census report (2021), Australian Bureau of Statistics (ABS)

#### Workforce composition (2023)



Note: Data on this snapshot is based on total number of businesses surveyed in 2023.



Remote towns Major centres

Labourers

**Job vacancies-occupation (%)** 

#### Jobs filled overview (2023)



2011 2014 2017 2023 4238 4715 4864 3534 **Filled** Filled









Jobs filled by occupation-top 5



313 Labourers Pie chart 1

#### Job vacancies overview (2023)



**Job vacancies** 

| 2011          | 2014       | 2017          | 2023       |
|---------------|------------|---------------|------------|
| 370<br>Vacant | 436 Vacant | 654<br>Vacant | 815 Vacant |



Job vacancies by occupation-top 5





**Trades Workers** 

Clerical and Administrative Workers 16.8% **Professionals** 33.7% 30.6% Community and Personal Service Others Workers Technicians and Trades Labourers Workers

Pie chart 2

For more detailed information, see full reports at https://nt.gov.au/jobsprofile

P-1

#### Category specific jobs overview (2023)



# Jobs by age group









#### Industry specific jobs overview (2023)



#### Private vs public jobs





Top 5 Industries by jobs filled



#### Job status





For more detailed information, see full reports at https://nt.gov.au/jobsprofile

## 2023 workforce observations:

| <ul> <li>Working Age Population (ABS 2021)</li> <li>Businesses surveyed</li> <li>Jobs filled</li> <li>Jobs vacant</li> </ul> | 14923<br>226<br>3534<br>815 |
|----------------------------