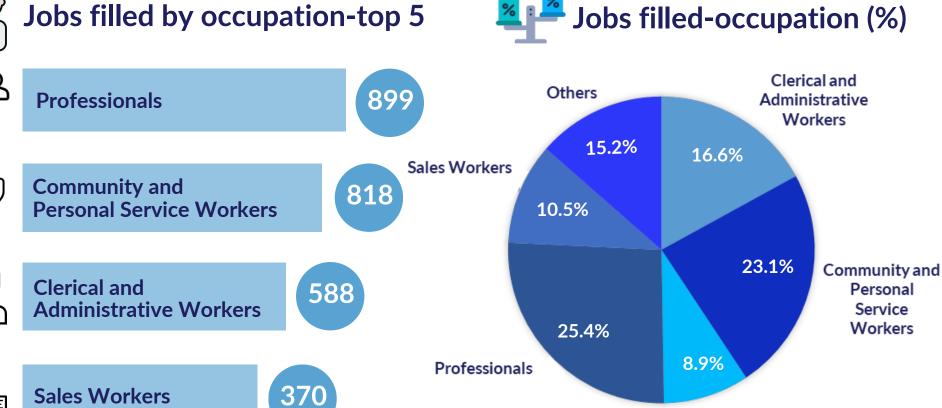

#### Jobs filled overview (2023)

2011 2014 2017 2023 4238 4715 4864 3534 **Filled** Filled

Jobs filled by occupation-top 5

313 Labourers Pie chart 1