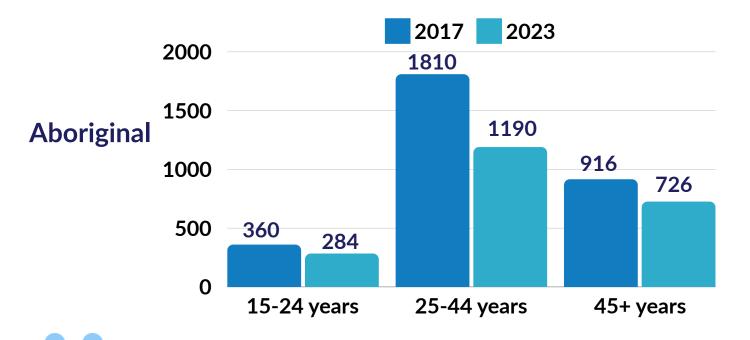

)** 

#### Jobs filled overview (2023)



2011 2014 2017 2023 4238 4715 4864 3534 **Filled** Filled









Jobs filled by occupation-top 5



313 Labourers Pie chart 1

#### Job vacancies overview (2023)



**Job vacancies** 

| 2011          | 2014       | 2017          | 2023       |
|---------------|------------|---------------|------------|
| 370<br>Vacant | 436 Vacant | 654<br>Vacant | 815 Vacant |



Job vacancies by occupation-top 5





**Trades Workers** 

Clerical and Administrative Workers 16.8% **Professionals** 33.7% 30.6% Community and Personal Service Others Workers Technicians and Trades Labourers Workers

Pie chart 2

For more detailed information, see full reports at https://nt.gov.au/jobsprofile

P-1

#### Category specific jobs overview (2023)



# Jobs by age group









#### Industry specific jobs overview (2023)



#### Private vs public jobs





Top 5 Industries by jobs filled



#### Job status





For more detailed information, see full reports at https://nt.gov.au/jobsprofile

## 2023 workforce observations:

| <ul> <li>Working Age Population (ABS 2021)</li> <li>Businesses surveyed</li> <li>Jobs filled</li> <li>Jobs vacant</li> </ul> | 14923<br>226<br>3534<br>815 |
|------------------------------------------------------------------------------------------------------------------------------|-----------------------------|
| Community Development Program participants                                                                                   | 7643                        |

NORTHERN TERRITORY

P-2