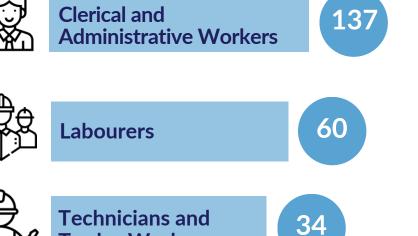

#### Jobs filled overview (2023)

2011 2014 2017 2023 4238 4715 4864 3534 **Filled** Filled

Jobs filled by occupation-top 5

313 Labourers Pie chart 1