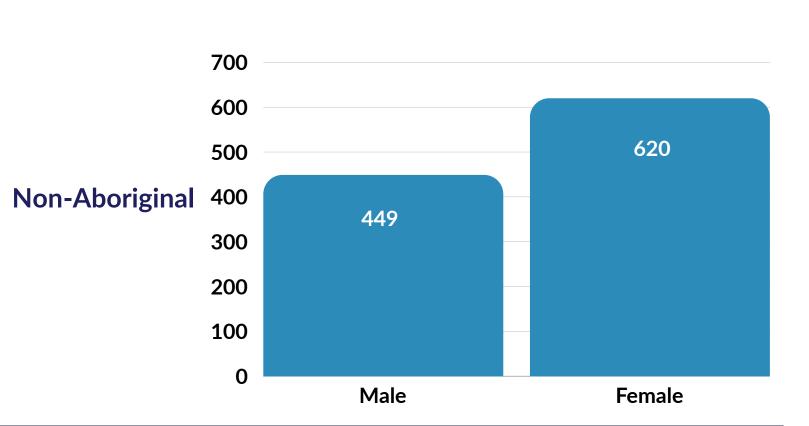

#### Jobs filled overview (2023)



2011 2014 2017 2023 4238 4715 4864 3534 **Filled** Filled









Jobs filled by occupation-top 5



313 Labourers Pie chart 1

#### Job vacancies overview (2023)



**Job vacancies** 

| 2011          | 2014       | 2017          | 2023       |
|---------------|------------|---------------|------------|
| 370<br>Vacant | 436 Vacant | 654<br>Vacant | 815 Vacant |



Job vacancies by occupation-top 5





**Trades Workers** 

Clerical and Administrative Workers 16.8% **Professionals** 33.7% 30.6% Community and Personal Service Others Workers Technicians and Trades Labourers Workers

Pie chart 2

For more detailed information, see full reports at https://nt.gov.au/jobsprofile

P-1

#### Category specific jobs overview (2023)



# Jobs by age group









#### Industry specific jobs overview (2023)



#### Private vs public jobs





Top 5 Industries by jobs filled



#### Job status





For more detailed information, see full reports at https://nt.gov.au/jobsprofile

## 2023 workforce observations:

| <ul> <li>Working Age Population (ABS 2021)</li> <li>Businesses surveyed</li> <li>Jobs filled</li> <li>Jobs vacant</li> </ul> | 14923<br>226<br>3534<br>815 |
|------------------------------------------------------------------------------------------------------------------------------|-----------------------------|
| Community Development Program participants                                                                                   | 7643                        |

NORTHERN TERRITORY

P-2