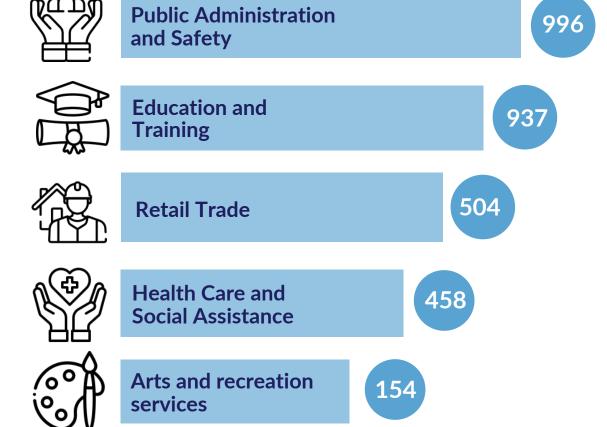

lled** Filled









Jobs filled by occupation-top 5



313 Labourers Pie chart 1

#### Job vacancies overview (2023)



**Job vacancies** 

| 2011          | 2014       | 2017          | 2023       |
|---------------|------------|---------------|------------|
| 370<br>Vacant | 436 Vacant | 654<br>Vacant | 815 Vacant |



Job vacancies by occupation-top 5





**Trades Workers** 

Clerical and Administrative Workers 16.8% **Professionals** 33.7% 30.6% Community and Personal Service Others Workers Technicians and Trades Labourers Workers

Pie chart 2

For more detailed information, see full reports at https://nt.gov.au/jobsprofile

P-1

#### Category specific jobs overview (2023)



# Jobs by age group









#### Industry specific jobs overview (2023)



#### Private vs public jobs





Top 5 Industries by jobs filled



#### Job status





For more detailed information, see full reports at https://nt.gov.au/jobsprofile

## 2023 workforce observations:

| <ul> <li>Working Age Population (ABS 2021)</li> <li>Businesses surveyed</li> <li>Jobs filled</li> <li>Jobs vacant</li> </ul> | 14923<br>226<br>3534<br>815 |
|------------------------------------------------------------------------------------------------------------------------------|-----------------------------|
| Community Development Program participants                                                                                   | 7643                        |

NORTHERN TERRITORY

P-2