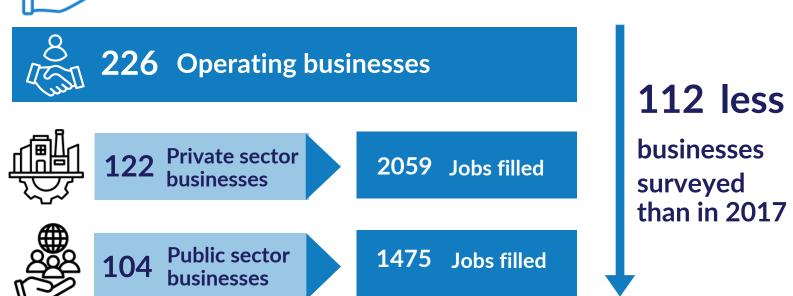

#### Private vs public jobs

Top 5 Industries by jobs filled

## 2023 workforce observations:

| <ul> <li>Working Age Population (ABS 2021)</li> <li>Businesses surveyed</li> <li>Jobs filled</li> <li>Jobs vacant</li> </ul> | 14923<br>226<br>3534<br>815 |
|------------------------------------------------------------------------------------------------------------------------------|-----------------------------|
| Community Development Program participants                                                                                   | 7643                        |