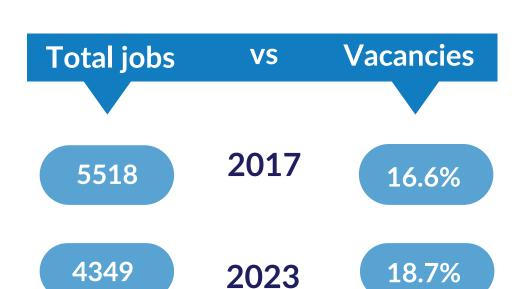

#### Jobs filled overview (2023)

2011 2014 2017 2023 4238 4715 4864 3534 **Filled** Filled

Jobs filled by occupation-top 5

313 Labourers Pie chart 1

#### Job vacancies overview (2023)

**Job vacancies** 

| 2011          | 2014       | 2017          | 2023       |
|---------------|------------|---------------|------------|
| 370<br>Vacant | 436 Vacant | 654<br>Vacant | 815 Vacant |