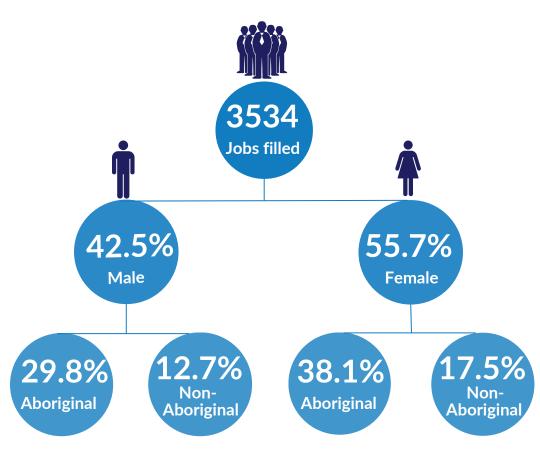

#### Jobs filled overview (2023)

2011 2014 2017 2023 4238 4715 4864 3534 **Filled** Filled

Jobs filled by occupation-top 5

313 Labourers Pie chart 1

## 2023 workforce observations:

| <ul> <li>Working Age Population (ABS 2021)</li> <li>Businesses surveyed</li> <li>Jobs filled</li> <li>Jobs vacant</li> </ul> | 14923<br>226<br>3534<br>815 |
|------------------------------------------------------------------------------------------------------------------------------|-----------------------------|
| Community Development Program participants                                                                                   | 7643                        |