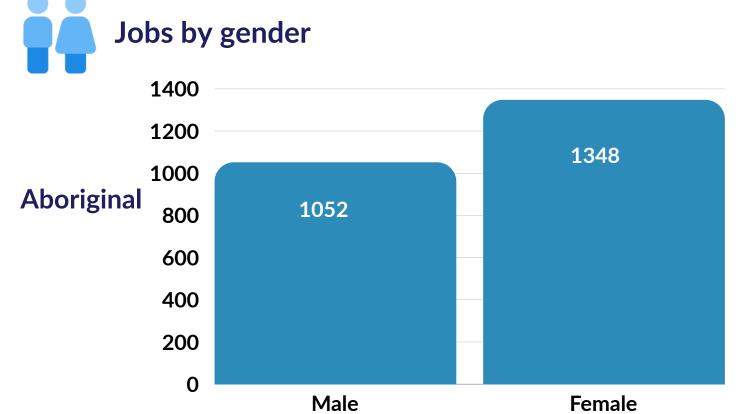

#### Jobs filled overview (2023)



2011 2014 2017 2023 4238 4715 4864 3534 **Filled** Filled









Jobs filled by occupation-top 5



313 Labourers Pie chart 1

#### Job vacancies overview (2023)



**Job vacancies** 

| 2011          | 2014       | 2017          | 2023       |
|---------------|------------|---------------|------------|
| 370<br>Vacant | 436 Vacant | 654<br>Vacant | 815 Vacant |



Job vacancies by occupation-top 5





**Trades Workers** 

Clerical and Administrative Workers 16.8% **Professionals** 33.7% 30.6% Community and Personal Service Others Workers Technicians and Trades Labourers Workers

Pie chart 2

For more detailed information, see full reports at https://nt.gov.au/jobsprofile

P-1

#### Category specific jobs overview (2023)



# Jobs by age group









#### Industry specific jobs overview (2023)



#### Private vs public jobs





Top 5 Industries by jobs filled



#### Job status





For more detailed information, see full reports at https://nt.gov.au/jobsprofile

## 2023 workforce observations:

| <ul> <li>Working Age Population (ABS 2021)</li> <li>Businesses surveyed</li> <li>Jobs filled</li> <li>Jobs vacant</li> </ul> | 14923<br>226<br>3534<br>815 |
|------------------------------------------------------------------------------------------------------------------------------|-----------------------------|
| Community Development Program participants                                                                                   | 7643                        |

NORTHERN TERRITORY

P-2