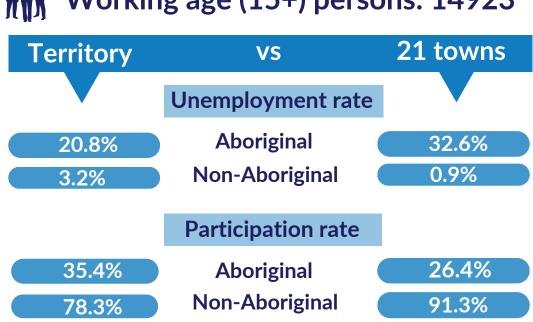

## Census population (2021)

**Total persons: 19966** 

Working age (15+) persons: 14923

Source: Census report (2021), Australian Bureau of Statistics (ABS)