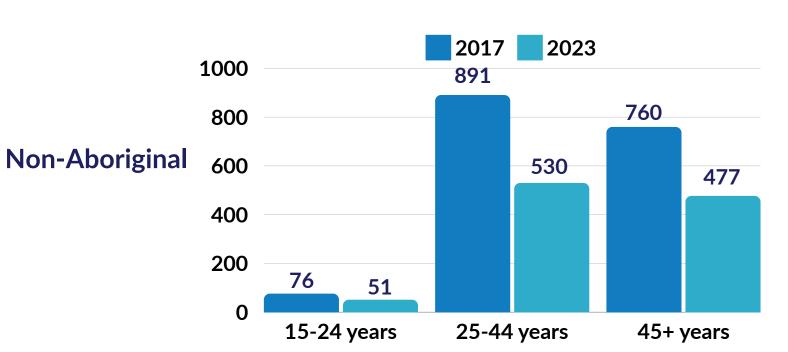

* 

#### Jobs filled overview (2023)



2011 2014 2017 2023 4238 4715 4864 3534 **Filled** Filled









Jobs filled by occupation-top 5



313 Labourers Pie chart 1

#### Job vacancies overview (2023)



**Job vacancies** 

| 2011          | 2014       | 2017          | 2023       |
|---------------|------------|---------------|------------|
| 370<br>Vacant | 436 Vacant | 654<br>Vacant | 815 Vacant |



Job vacancies by occupation-top 5





**Trades Workers** 

Clerical and Administrative Workers 16.8% **Professionals** 33.7% 30.6% Community and Personal Service Others Workers Technicians and Trades Labourers Workers

Pie chart 2

For more detailed information, see full reports at https://nt.gov.au/jobsprofile

P-1

#### Category specific jobs overview (2023)



# Jobs by age group









#### Industry specific jobs overview (2023)



#### Private vs public jobs





Top 5 Industries by jobs filled



#### Job status





For more detailed information, see full reports at https://nt.gov.au/jobsprofile

## 2023 workforce observations:

| <ul> <li>Working Age Population (ABS 2021)</li> <li>Businesses surveyed</li> <li>Jobs filled</li> <li>Jobs vacant</li> </ul> | 14923<br>226<br>3534<br>815 |
|------------------------------------------------------------------------------------------------------------------------------|-----------------------------|
| Community Development Program participants                                                                                   | 7643                        |

NORTHERN TERRITORY

P-2