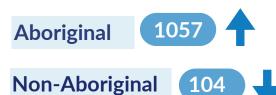

#### Job vacancies overview (2023)

**Job vacancies** 

| 2011          | 2014       | 2017          | 2023       |
|---------------|------------|---------------|------------|
| 370<br>Vacant | 436 Vacant | 654<br>Vacant | 815 Vacant |