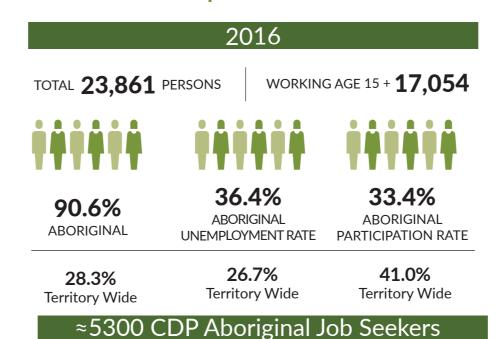

## 21 Remote Towns Jobs Profile SUMMARY

2011 to 2017

25%

**PUBLIC ADMINISTRATION** 

AND SAFETY

18%

**RETAIL** 

**TRADE** 







12%

**HEALTH CARE** 

AND SOCIAL

**ASSISTANCE** 

20%

123

Government

Agencies 1773 Filled

Jobs

215 Private

Sector Businesses

3091 Filled

**UP FROM** 

330 BUSINESSES IN 2014

# 21 Remote Towns Jobs Profile SUMMARY



#### TOP 6 Filled Jobs by Occupation



PRIMARY SCHOOL





**HANDYPERSON** 



**TEACHER'S** 



**COMMUNITY** 



**Workforce Composition** 



#### **Population**



#### Jobs Over Time



### Industry Jobs Growth (TOP 5)



Jobs by Age Group





For more detailed information see the full Remote Towns Jobs Profile at nt.gov.au/jobsprofile