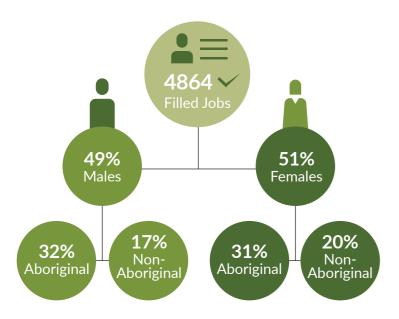

## 21 Remote Towns Jobs Profile SUMMARY

2011 to 2017

25%

**PUBLIC ADMINISTRATION** 

AND SAFETY

18%

**RETAIL** 

**TRADE** 







12%

**HEALTH CARE** 

AND SOCIAL

**ASSISTANCE** 

20%

123

Government

Agencies 1773 Filled

Jobs

215 Private

Sector Businesses

3091 Filled

**UP FROM** 

330 BUSINESSES IN 2014

# 21 Remote Towns Jobs Profile SUMMARY



#### TOP 6 Filled Jobs by Occupation



PRIMARY SCHOOL





**HANDYPERSON** 



**TEACHER'S** 



**COMMUNITY** 



**Workforce Composition** 



#### **Population**



#### Jobs Over Time



### Industry Jobs Growth (TOP 5)



Jobs by Age Group





For more detailed information see the full Remote Towns Jobs Profile at nt.gov.au/jobsprofile