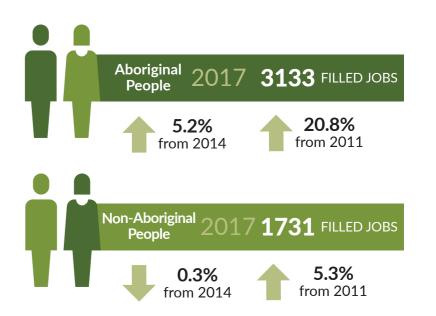

## 21 Remote Towns Jobs Profile SUMMARY

2011 to 2017

25%

**PUBLIC ADMINISTRATION** 

AND SAFETY

18%

**RETAIL** 

**TRADE** 







12%

**HEALTH CARE** 

AND SOCIAL

**ASSISTANCE** 

20%

123

Government

Agencies 1773 Filled

Jobs

215 Private

Sector Businesses

3091 Filled

**UP FROM** 

330 BUSINESSES IN 2014

# 21 Remote Towns Jobs Profile SUMMARY



#### TOP 6 Filled Jobs by Occupation



PRIMARY SCHOOL





**HANDYPERSON** 



**TEACHER'S** 



**COMMUNITY** 



**Workforce Composition** 



#### **Population**



#### Jobs Over Time



### Industry Jobs Growth (TOP 5)



Jobs by Age Group





For more detailed information see the full Remote Towns Jobs Profile at nt.gov.au/jobsprofile