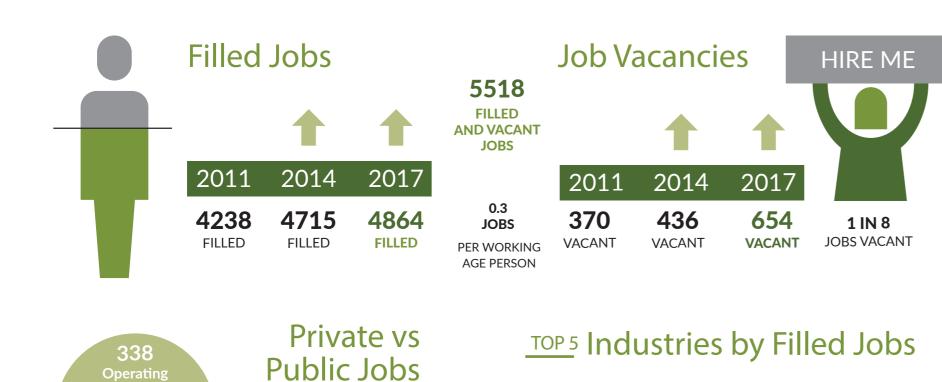

## 21 Remote Towns Jobs Profile SUMMARY

2011 to 2017

25%

**PUBLIC ADMINISTRATION** 

AND SAFETY

18%

**RETAIL** 

**TRADE** 







12%

**HEALTH CARE** 

AND SOCIAL

**ASSISTANCE** 

20%

123

Government

Agencies 1773 Filled

Jobs

215 Private

Sector Businesses

3091 Filled

**UP FROM** 

330 BUSINESSES IN 2014

# 21 Remote Towns Jobs Profile SUMMARY



#### TOP 6 Filled Jobs by Occupation



PRIMARY SCHOOL





**HANDYPERSON** 



**TEACHER'S** 



**COMMUNITY** 



**Workforce Composition** 



#### **Population**



#### Jobs Over Time



### Industry Jobs Growth (TOP 5)



Jobs by Age Group





For more detailed information see the full Remote Towns Jobs Profile at nt.gov.au/jobsprofile