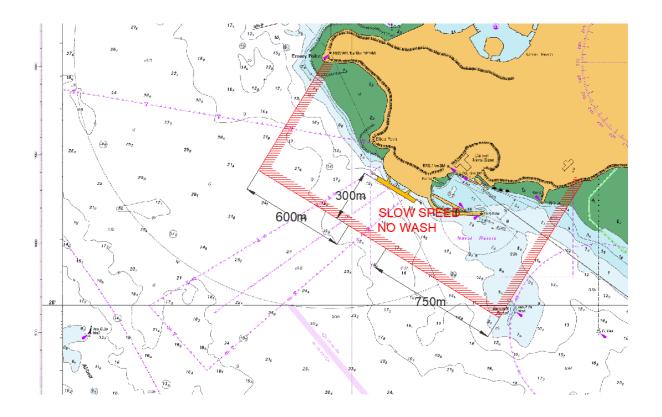

## **Notification**

| Port Users are advised cr<br>Wharf. | ane operations and construction works will commence on and around Kuru                                                                                                                                                            |  |
|-------------------------------------|-----------------------------------------------------------------------------------------------------------------------------------------------------------------------------------------------------------------------------------|--|
| Date of activity:                   | 23 December 2024                                                                                                                                                                                                                  |  |
| Time of activity:                   | Day & Night (24/7)                                                                                                                                                                                                                |  |
| Location of activity:               | On and around Kuru Wharf Coonawarra Navy Base (see sketch below)                                                                                                                                                                  |  |
| Assets/ Vessels involved            | Seagull, No Dippin, Holly Hunter and a 12 x 3-meter pontoon.                                                                                                                                                                      |  |
| Description of Activity:            | The Scope of work is to load catwalks via a crane at Kuru wharf onto the pontoon or the Seagull work boat and transport the necessary construction material under the Kuru wharf ready to be lifted and off the floating pontoon. |  |
| Conducted by:                       | Duratec                                                                                                                                                                                                                           |  |
| Communication : Radio               | VHF Channel 10 and Working Channel VHF 71                                                                                                                                                                                         |  |
| Mobile                              | Nathan O'Rielly 0400 001 074                                                                                                                                                                                                      |  |
| Additional information              |                                                                                                                                                                                                                                   |  |
| Cancel this notice on:              | 28 February 2025                                                                                                                                                                                                                  |  |