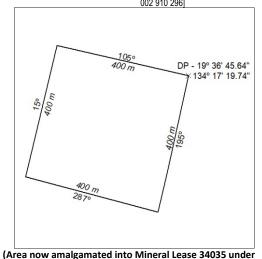

Area ceased on: Area:

160 00 Hectare

Locality:

TENNANT CREEK

Name of Applicants(s)Holder(s):

100% SANTEXCO PTY LTD [ACN.

002 910 296]

452/24