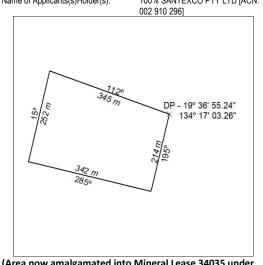

## Mineral Titles Act 2010

NOTICE OF LAND CEASING TO BE A MINERAL TITLE AREA

Title Type and Number:

Mineral Leases (Central) 366, 367, 368, 369, 370, 374, 375, 607, 608, 609, 611, 612, 613 & 614.

06 December 2024

Area ceased on: Area:

160 00 Hectare

Locality:

TENNANT CREEK

Name of Applicants(s)Holder(s):

100% SANTEXCO PTY LTD [ACN.

002 910 296]

452/24