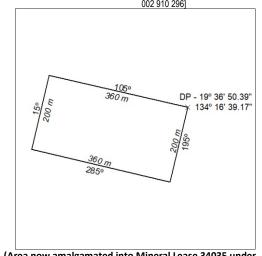

## Mineral Titles Act 2010

NOTICE OF LAND CEASING TO BE A MINERAL TITLE AREA

Title Type and Number: Mineral Lease (Central) 606 Area ceased on: 06 December 2024 8.00 Hectare Area: TENNANT CREEK Locality:

100% SANTEXCO PTY LTD [ACN. Name of Applicants(s)Holder(s):

(Area now amalgamated into Mineral Lease 34035 under s102)