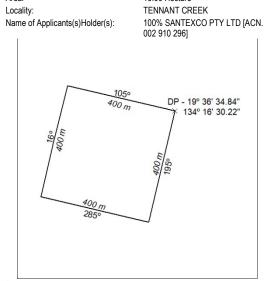

# Mineral Titles Act 2010

NOTICE OF LAND CEASING TO BE A MINERAL TITLE AREA Title Type and Number: Mineral Lease (Central) 371

06 December 2024 Area ceased on: 16 00 Hectare Area:

(Area now amalgamated into Mineral Lease 34031 under s102)

457/24