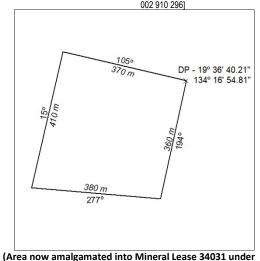

# Mineral Titles Act 2010

NOTICE OF LAND CEASING TO BE A MINERAL TITLE AREA Title Type and Number: Mineral Lease (Central) 371

06 December 2024 Area ceased on: 16 00 Hectare Area:

(Area now amalgamated into Mineral Lease 34031 under s102)

457/24