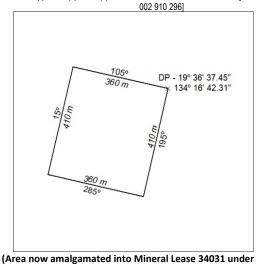

# Mineral Titles Act 2010

NOTICE OF LAND CEASING TO BE A MINERAL TITLE AREA Title Type and Number: Mineral Lease (Central) 371

06 December 2024 Area ceased on: 16 00 Hectare Area:

(Area now amalgamated into Mineral Lease 34031 under s102)

457/24