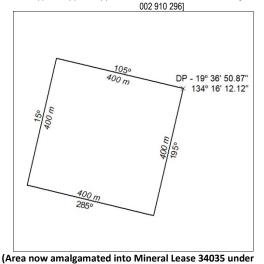

# Mineral Titles Act 2010

NOTICE OF LAND CEASING TO BE A MINERAL TITLE AREA

Title Type and Number: Mineral Lease (Central) 364 Area ceased on: 06 December 2024 13.00 Hectare Area: TENNANT CREEK Locality:

100% SANTEXCO PTY LTD [ACN. Name of Applicants(s)Holder(s):

002 910 296]

(Area now amalgamated into Mineral Lease 34035 under s102)