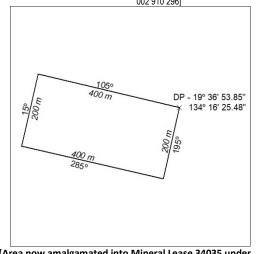

## Mineral Titles Act 2010

NOTICE OF LAND CEASING TO BE A MINERAL TITLE AREA

Title Type and Number: Mineral Lease (Central) 615 Area ceased on: 06 December 2024 8.00 Hectare Area: TENNANT CREEK Locality:

100% SANTEXCO PTY LTD [ACN. Name of Applicants(s)Holder(s):

002 910 296]

(Area now amalgamated into Mineral Lease 34035 under s102)