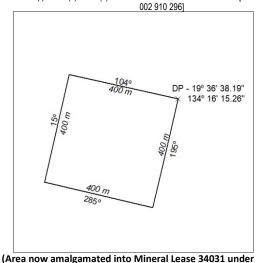

# Mineral Titles Act 2010

NOTICE OF LAND CEASING TO BE A MINERAL TITLE AREA Mineral Lease (Central) 372 Title Type and Number:

06 December 2024 Area ceased on: 16.00 Hectare Area: Locality: TENNANT CREEK

100% SANTEXCO PTY LTD [ACN. Name of Applicants(s)Holder(s):

458/24

s102)