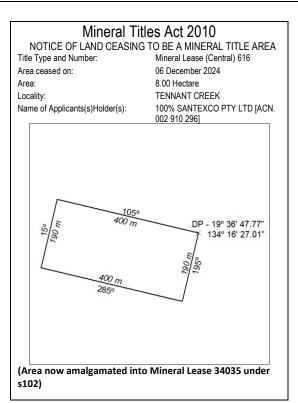

## Mineral Titles Act 2010

NOTICE OF LAND CEASING TO BE A MINERAL TITLE AREA

Title Type and Number: Mineral Lease (Central) 615 Area ceased on: 06 December 2024 8.00 Hectare Area: TENNANT CREEK Locality:

100% SANTEXCO PTY LTD [ACN. Name of Applicants(s)Holder(s):

002 910 296]

(Area now amalgamated into Mineral Lease 34035 under s102)