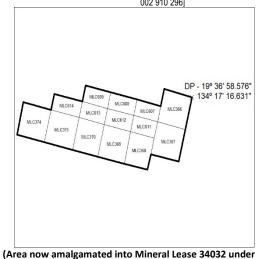

## Mineral Titles Act 2010

NOTICE OF LAND CEASING TO BE A MINERAL TITLE AREA

Title Type and Number:

Mineral Leases (Central) 366, 367, 368, 369, 370, 374, 375, 607, 608, 609, 611, 612, 613 & 614.

06 December 2024

Area ceased on: Area:

160 00 Hectare

Locality:

TENNANT CREEK

Name of Applicants(s)Holder(s):

100% SANTEXCO PTY LTD [ACN.

002 910 296]

452/24