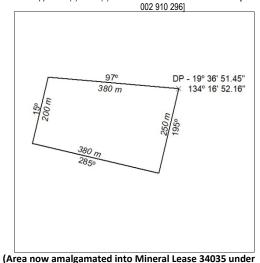

# Mineral Titles Act 2010

NOTICE OF LAND CEASING TO BE A MINERAL TITLE AREA Title Type and Number: Mineral Lease (Central) 371

06 December 2024 Area ceased on: 16 00 Hectare Area:

(Area now amalgamated into Mineral Lease 34031 under s102)

457/24