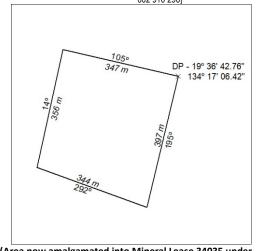

# Mineral Titles Act 2010

NOTICE OF LAND CEASING TO BE A MINERAL TITLE AREA

Title Type and Number: Mineral Lease (Central) 364 Area ceased on: 06 December 2024 13.00 Hectare Area: TENNANT CREEK Locality:

100% SANTEXCO PTY LTD [ACN. Name of Applicants(s)Holder(s):

002 910 296]

(Area now amalgamated into Mineral Lease 34035 under s102)