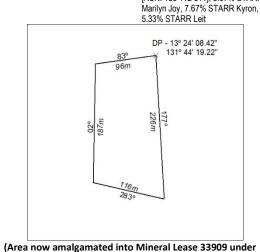

INVESTMENTS (NT) PTY LTD
[ACN. 133 112 811], 8.67% STARR
Marily Joy 7,67% STARP Kyron

(Area now amalgamated into Mineral Lease 33909 under s102)

Mineral Titles Act 2010

NOTICE OF LAND CEASING TO BE A MINERAL TITLE AREA Title Type and Number: Mineral Lease (Northern) 869

 Area ceased on:
 02 September 2024

 Area:
 2.00 Hectare

 Locality:
 McKINLAY RIVER

 Name of Applicants(s)Holder(s):
 78.33% ENDEAVOUR

INVESTMENTS (NT) PTY LTD [ACN. 133 112 811], 8.67% STARR Marilyn Joy, 7.67% STARR Kyron,