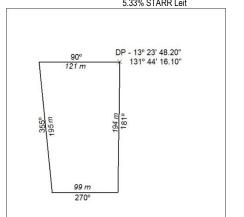

Mineral Titles Act 2010

Area ceased on: 02 September 2024
Area: 2.00 Hectare
Locality: McKINLAY RIVER
Name of Applicants(s)Holder(s): 78.33% ENDEAVOUR

INVESTMENTS (NT) PTY LTD [ACN. 133 112 811], 8.67% STARR Marilyn Joy, 7.67% STARR Kyron, 5.33% STARR Leit

(Area now amalgamated into Mineral Lease 33909 under