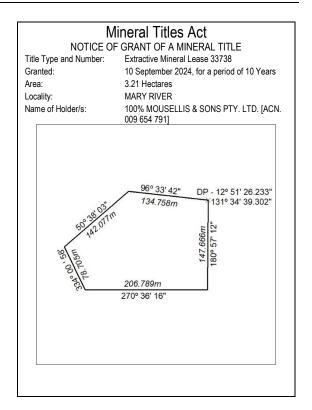

r: Mineral Lease (Northern) 869

 Area ceased on:
 02 September 2024

 Area:
 2.00 Hectare

 Locality:
 McKINLAY RIVER

 Name of Applicants(s)Holder(s):
 78.33% ENDEAVOUR

INVESTMENTS (NT) PTY LTD [ACN. 133 112 811], 8.67% STARR Marilyn Joy, 7.67% STARR Kyron,



s102)

#### 308/24

#### Mineral Titles Act 2010

NOTICE OF LAND CEASING TO BE A MINERAL TITLE AREA Title Type and Number: Mineral Lease (Northern) 13

 Area ceased on:
 06 September 2024

 Area:
 532.00 Hectares

 Locality:
 PINE CREEK

Name of Applicants(s)Holder(s): 100% NT MINING OPERATIONS PTY LTD\* [ACN. 136 525 990]



(Area now amalgamated into Mineral Lease 33901 under s102)

#### 309/24



# Mining Notices ISSN 1447-9745

**DEPARTMENT OF** INDUSTRY, TOURISM AND TRADE

MN112/24 **DARWIN** 11 September 2024



### 310/24