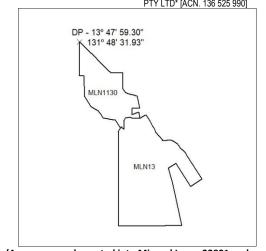

#### Mineral Titles Act 2010

NOTICE OF LAND CEASING TO BE A MINERAL TITLE AREA Title Type and Number: Mineral Lease (Northern) 13

 Area ceased on:
 06 September 2024

 Area:
 532.00 Hectares

 Locality:
 PINE CREEK

Name of Applicants(s)Holder(s): 100% NT MINING OPERATIONS PTY LTD\* [ACN. 136 525 990]

(Area now amalgamated into Mineral Lease 33901 under s102)