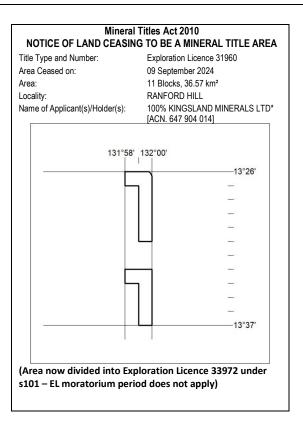

Type and Number: Mineral Lease (Northern) 869

 Area ceased on:
 02 September 2024

 Area:
 2.00 Hectare

 Locality:
 McKINLAY RIVER

 Name of Applicants(s)Holder(s):
 78.33% ENDEAVOUR

INVESTMENTS (NT) PTY LTD [ACN. 133 112 811], 8.67% STARR Marilyn Joy, 7.67% STARR Kyron,



s102)

#### 308/24

#### Mineral Titles Act 2010

NOTICE OF LAND CEASING TO BE A MINERAL TITLE AREA Title Type and Number: Mineral Lease (Northern) 13

 Area ceased on:
 06 September 2024

 Area:
 532.00 Hectares

 Locality:
 PINE CREEK

Name of Applicants(s)Holder(s): 100% NT MINING OPERATIONS PTY LTD\* [ACN. 136 525 990]



(Area now amalgamated into Mineral Lease 33901 under s102)

#### 309/24



# Mining Notices ISSN 1447-9745

**DEPARTMENT OF** INDUSTRY, TOURISM AND TRADE

MN112/24 **DARWIN** 11 September 2024



### 310/24