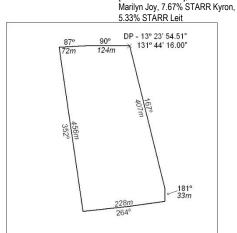

INVESTMENTS (NT) PTY LTD
[ACN. 133 112 811], 8.67% STARR
Marily Joy 7,67% STARP Kyron

(Area now amalgamated into Mineral Lease 33909 under s102)

Mineral Titles Act 2010

NOTICE OF LAND CEASING TO BE A MINERAL TITLE AREA Title Type and Number: Mineral Lease (Northern) 869

 Area ceased on:
 02 September 2024

 Area:
 2.00 Hectare

 Locality:
 McKINLAY RIVER

 Name of Applicants(s)Holder(s):
 78.33% ENDEAVOUR

INVESTMENTS (NT) PTY LTD [ACN. 133 112 811], 8.67% STARR Marilyn Joy, 7.67% STARR Kyron,