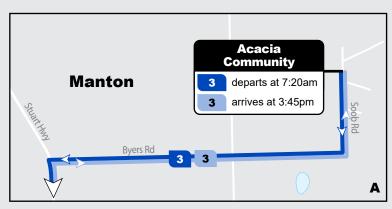

## **Batchelor Area School Bus Service**

**AM Service** 

Acacia Community - Lake Bennett - Rum Jungle - Batchelor Area School **PM Service** 

Batchelor Area School - Rum Jungle - Lake Bennett - Acacia Community

Continues to Acacia Community on inset map A.

Lake Bennett

**Batchelor** 

Legend AM Bus Route

PM Bus Route

Bus Stop

3 Route Number School

Base map © OpenStreetMap contributors