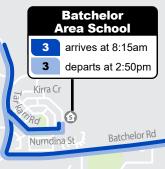

## **Batchelor Area School Bus Service**

**AM Service** 

Acacia Community - Lake Bennett - Rum Jungle - Batchelor Area School **PM Service** 

Batchelor Area School - Rum Jungle - Lake Bennett - Acacia Community