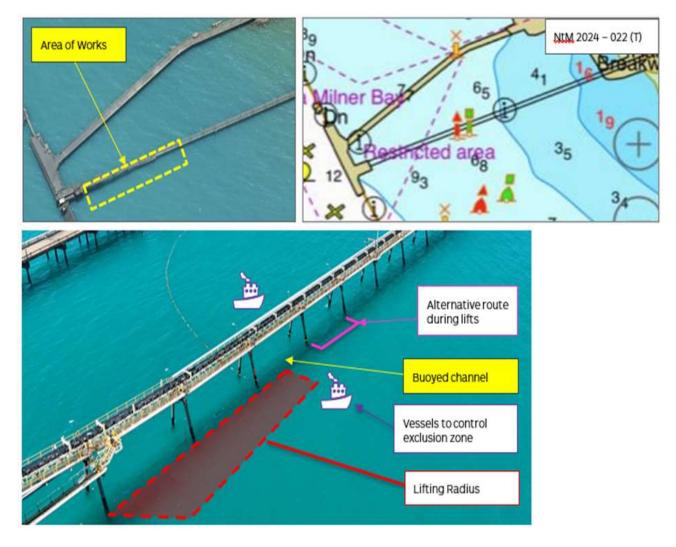

## Notification

Coastal Navigators are advised of construction works being carried out on the Jetty Conveyor at Groote Eylandt.

| Date of activity:                                                    | Monday 14 <sup>th</sup> April to Friday 2 <sup>nd</sup> of May                                                                                                                                                                                                                                                                                                                                                                                                                                                                                                                                                                                                                                                   |  |
|----------------------------------------------------------------------|------------------------------------------------------------------------------------------------------------------------------------------------------------------------------------------------------------------------------------------------------------------------------------------------------------------------------------------------------------------------------------------------------------------------------------------------------------------------------------------------------------------------------------------------------------------------------------------------------------------------------------------------------------------------------------------------------------------|--|
| Time of activity:                                                    | Daily from 06:00 to 18:00                                                                                                                                                                                                                                                                                                                                                                                                                                                                                                                                                                                                                                                                                        |  |
| Location of activity:                                                | Milner Bay Manganese Jetty – Groote Eylandt                                                                                                                                                                                                                                                                                                                                                                                                                                                                                                                                                                                                                                                                      |  |
| Assets/ Vessels<br>involved                                          | Guard Vessel & Crane Barge                                                                                                                                                                                                                                                                                                                                                                                                                                                                                                                                                                                                                                                                                       |  |
| Description of Activity:                                             | Construction activities will occur along the southern side of GEMCO's Ore<br>Conveyor, an area of works that extends outside the current NtM 2024 - 022<br>(T) Exclusion Zone.<br>Vessel access under the conveyor to and from the public boat ramp will<br>remain via the Buoyed channel as advised in Coastal NtM 2024 - 022 (T).<br>There will be occasional periods of 1-2hrs where vessel access under the<br>conveyor will be prohibited due to construction activities.<br>A guard vessel will be on station.<br>Mariners must contact 'Guard Vessel' on VHF Ch 06 prior to passing under<br>the conveyor, mariners should proceed with caution and follow any<br>instructions given by the guard vessel. |  |
| Conducted by:                                                        | GEMCO                                                                                                                                                                                                                                                                                                                                                                                                                                                                                                                                                                                                                                                                                                            |  |
| Communication: Radio                                                 | 'Guard vessel' on VHF Ch 06                                                                                                                                                                                                                                                                                                                                                                                                                                                                                                                                                                                                                                                                                      |  |
| Mobile                                                               | + 61 427 719 927                                                                                                                                                                                                                                                                                                                                                                                                                                                                                                                                                                                                                                                                                                 |  |
| Additional information Restrictions apply only during daylight hours |                                                                                                                                                                                                                                                                                                                                                                                                                                                                                                                                                                                                                                                                                                                  |  |
| Cancel this notice on:                                               | To be Advised                                                                                                                                                                                                                                                                                                                                                                                                                                                                                                                                                                                                                                                                                                    |  |