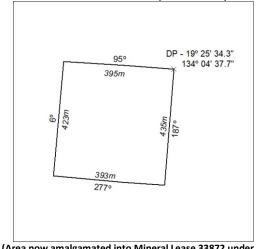

LTD [ACN. 655 367 105], 40% GECKO MINING COMPANY PTY

(Area now amalgamated into Mineral Lease 33872 under s102)