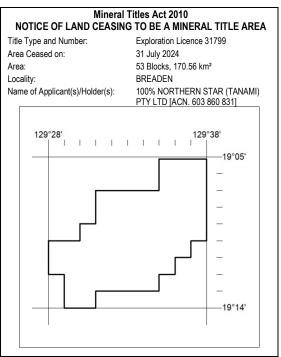

# Mining Notices ISSN 1447-9745

**DEPARTMENT OF INDUSTRY, TOURISM AND TRADE** 

MN93-24 **DARWIN** 01 August 2024



220/24



# Mineral Titles Act 2010

NOTICE OF LAND CEASING TO BE A MINERAL TITLE AREA

Mineral Lease (Central) 506 Title Type and Number:

Area ceased on: 31 July 2024 6.00 Hectare Area: Locality: FLYNN

60% CUFE TENNANT CREEK PTY Name of Applicants(s)Holder(s):

LTD [ACN. 655 367 105], 40% GECKO MINING COMPANY PTY



222/24

s102)

# Mineral Titles Act 2010

NOTICE OF LAND CEASING TO BE A MINERAL TITLE AREA

Title Type and Number: Mineral Lease (Central) 327 Area ceased on: 31 July 2024 8.00 Hectare Area: Locality: FLYNN

Name of Applicants(s)Holder(s): 60% CUFE TENNANT CREEK PTY LTD [ACN. 655 367 105], 40%

GECKO MINING COMPANY PTY

LTD\* [ACN. 169 920 745]





# **Mining Notices**

ISSN 1447-9745

**DEPARTMENT OF INDUSTRY, TOURISM AND TRADE** 

MN93-24 **DARWIN** 01 August 2024

##