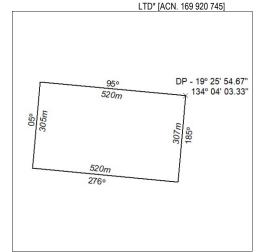

# Mineral Titles Act 2010

NOTICE OF LAND CEASING TO BE A MINERAL TITLE AREA

Title Type and Number: Mineral Lease (Central) 70 31 July 2024 Area ceased on: 17.00 Hectare Area: Locality: FLYNN

60% CUFE TENNANT CREEK PTY Name of Applicants(s)Holder(s):

LTD [ACN. 655 367 105], 40% GECKO MINING COMPANY PTY

LTD\* [ACN. 169 920 745]

(Area now amalgamated into Mineral Lease 33872 under s102)