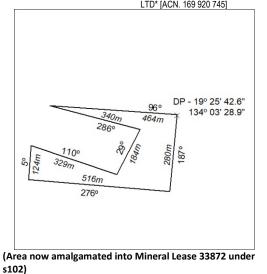

# Mineral Titles Act 2010

NOTICE OF LAND CEASING TO BE A MINERAL TITLE AREA

Title Type and Number: Mineral Lease (Central) 327 Area ceased on: 31 July 2024 8.00 Hectare Area: Locality: FLYNN

Name of Applicants(s)Holder(s): 60% CUFE TENNANT CREEK PTY LTD [ACN. 655 367 105], 40%

GECKO MINING COMPANY PTY

LTD\* [ACN. 169 920 745]