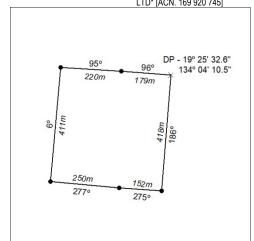

TO BE A MINERAL TITLE AREA

Title Type and Number: Mineral Lease (Central) 70 31 July 2024 Area ceased on: 17.00 Hectare Area: Locality: FLYNN

60% CUFE TENNANT CREEK PTY Name of Applicants(s)Holder(s):

LTD [ACN. 655 367 105], 40% GECKO MINING COMPANY PTY

LTD\* [ACN. 169 920 745]



(Area now amalgamated into Mineral Lease 33872 under s102)



# Mining Notices ISSN 1447-9745

**DEPARTMENT OF INDUSTRY, TOURISM AND TRADE** 

MN93-24 **DARWIN** 01 August 2024

## Mineral Titles Act 2010

NOTICE OF LAND CEASING TO BE A MINERAL TITLE AREA

Title Type and Number: Mineral Lease (Central) 69 Area ceased on: 31 July 2024

17.00 Hectare Area: Locality: FLYNN

Name of Applicants(s)Holder(s): 60% CUFE TENNANT CREEK PTY

LTD [ACN. 655 367 105], 40% GECKO MINING COMPANY PTY

LTD\* [ACN. 169 920 745]



(Area now amalgamated into Mineral Lease 33872 under s102)

# 236/24

## Mineral Titles Act 2010

NOTICE OF LAND CEASING TO BE A MINERAL TITLE AREA

Title Type and Number: Mineral Lease (Central) 21

31 July 2024 Area ceased on: 17.00 Hectare Area: Locality: FLYNN

60% CUFE TENNANT CREEK PTY Name of Applicants(s)Holder(s):

LTD [ACN. 655 367 105], 40% GECKO MINING COMPANY PTY



(Area now amalgamated into Mineral Lease 33872 under s102)