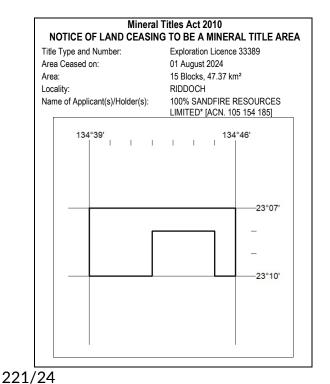

# Mining Notices ISSN 1447-9745

**DEPARTMENT OF INDUSTRY, TOURISM AND TRADE** 

MN93-24 **DARWIN** 01 August 2024



220/24



# Mineral Titles Act 2010

NOTICE OF LAND CEASING TO BE A MINERAL TITLE AREA

Mineral Lease (Central) 506 Title Type and Number:

Area ceased on: 31 July 2024 6.00 Hectare Area: Locality: FLYNN

60% CUFE TENNANT CREEK PTY Name of Applicants(s)Holder(s):

LTD [ACN. 655 367 105], 40% GECKO MINING COMPANY PTY



222/24

s102)

# Mineral Titles Act 2010

NOTICE OF LAND CEASING TO BE A MINERAL TITLE AREA

Title Type and Number: Mineral Lease (Central) 327 Area ceased on: 31 July 2024 8.00 Hectare Area: Locality: FLYNN

Name of Applicants(s)Holder(s): 60% CUFE TENNANT CREEK PTY LTD [ACN. 655 367 105], 40%

GECKO MINING COMPANY PTY

LTD\* [ACN. 169 920 745]





# **Mining Notices**

ISSN 1447-9745

**DEPARTMENT OF INDUSTRY, TOURISM AND TRADE** 

MN93-24 **DARWIN** 01 August 2024

## Mineral Ti