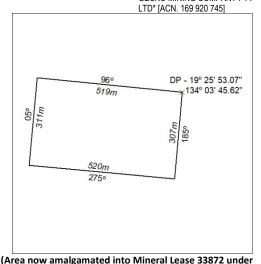

## Mineral Titles Act 2010

NOTICE OF LAND CEASING TO BE A MINERAL TITLE AREA

Title Type and Number: Mineral Lease (Central) 21

31 July 2024 Area ceased on: 17.00 Hectare Area: Locality: FLYNN

60% CUFE TENNANT CREEK PTY Name of Applicants(s)Holder(s):

LTD [ACN. 655 367 105], 40% GECKO MINING COMPANY PTY

(Area now amalgamated into Mineral Lease 33872 under s102)