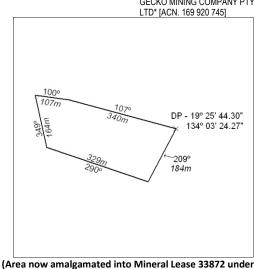

# Mineral Titles Act 2010

NOTICE OF LAND CEASING TO BE A MINERAL TITLE AREA

Mineral Lease (Central) 506 Title Type and Number:

Area ceased on: 31 July 2024 6.00 Hectare Area: Locality: FLYNN

60% CUFE TENNANT CREEK PTY Name of Applicants(s)Holder(s):

LTD [ACN. 655 367 105], 40% GECKO MINING COMPANY PTY

222/24

s102)