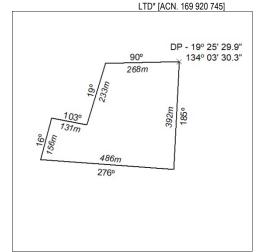

## Mineral Titles Act 2010

NOTICE OF LAND CEASING TO BE A MINERAL TITLE AREA

Title Type and Number: Mineral Lease (Central) 326 Area ceased on: 31 July 2024

14.00 Hectare Area: Locality: FLYNN

60% CUFE TENNANT CREEK PTY Name of Applicants(s)Holder(s):

LTD [ACN. 655 367 105], 40% GECKO MINING COMPANY PTY

(Area now amalgamated into Mineral Lease 33872 under s102)