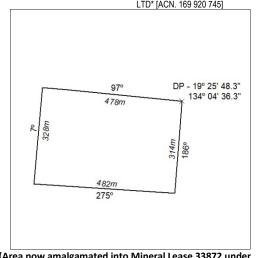

# Mineral Titles Act 2010

NOTICE OF LAND CEASING TO BE A MINERAL TITLE AREA Mineral Lease (Central) 323

Title Type and Number: Area ceased on: 31 July 2024 Area: 15.00 Hectare Locality: FLYNN

60% CUFE TENNANT CREEK PTY Name of Applicants(s)Holder(s): LTD [ACN. 655 367 105], 40%

GECKO MINING COMPANY PTY

(Area now amalgamated into Mineral Lease 33872 under s102)