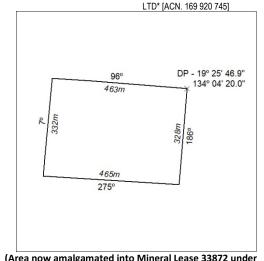

# **Mining Notices**

ISSN 1447-9745

**DEPARTMENT OF INDUSTRY, TOURISM AND TRADE** 

MN93-24 **DARWIN** 01 August 2024

NOTICE OF LAND CEASING TO BE A MINERAL TITLE AREA

Title Type and Number: Mineral Lease (Central) 90 Area ceased on: 31 July 2024

16.00 Hectare Area: Locality: FLYNN

60% CUFE TENNANT CREEK PTY Name of Applicants(s)Holder(s):

LTD [ACN. 655 367 105], 40% GECKO MINING COMPANY PTY

(Area now amalgamated into Mineral Lease 33872 under s102)