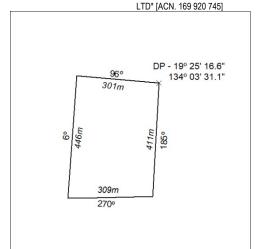

## Mineral Titles Act 2010

NOTICE OF LAND CEASING TO BE A MINERAL TITLE AREA

Mineral Lease (Central) 324 Title Type and Number:

31 July 2024 Area ceased on: 15.00 Hectare Area: Locality: FLYNN

60% CUFE TENNANT CREEK PTY Name of Applicants(s)Holder(s):

LTD [ACN. 655 367 105], 40% GECKO MINING COMPANY PTY

LTD\* [ACN. 169 920 745]

(Area now amalgamated into Mineral Lease 33872 under s102)