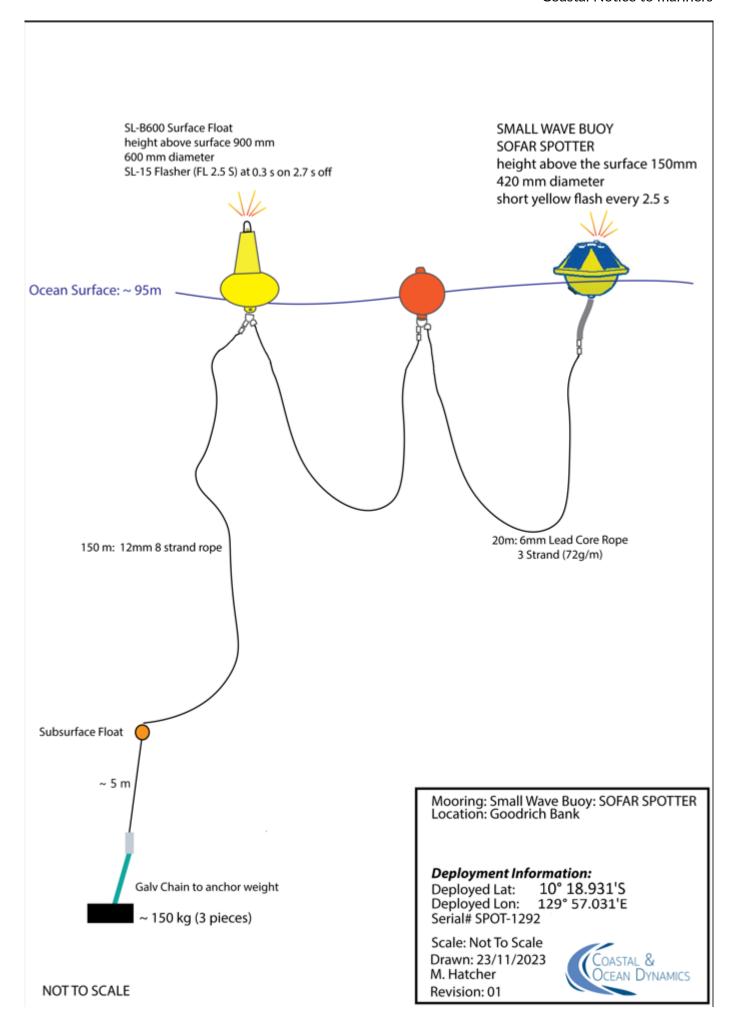

## **Notification**

Coastal Mariners are advised that a wave buoy with a height of 150mm off the sea surface and a short Flashing Light, every 2.5s, attached to a yellow surface float 900mm above the sea surface also with a light flash of every 2.5s, has been deployed in a depth of 95 metres near the Goodrich Bank.

## The buoy is in Position:

**Latitude:** 10° 18.931' S Longitude: 129° 57.031' E

**Depth of water:** 95m

Light Characteristics: SL-15, Fl. 2.5s, at 0.3s on and 2.2s off

Visible for: 1 NM

**Duration the buoy will be in position**: until mid-2024

Details of the buoy and mooring are illustrated in the attached diagram

Capt. Anil Chadha

Director of Marine Safety NT

| Coastal Notice to mariners |
|----------------------------|
|                            |
|                            |
|                            |
|                            |
|                            |
|                            |
|                            |
|                            |
|                            |
|                            |
|                            |
|                            |
|                            |
|                            |
|                            |
|                            |
|                            |
|                            |
|                            |
|                            |
|                            |
|                            |
|                            |
|                            |
|                            |
|                            |
|                            |
|                            |
|                            |
|                            |
|                            |
|                            |
|                            |
|                            |
|                            |
|                            |
|                            |
|                            |
|                            |