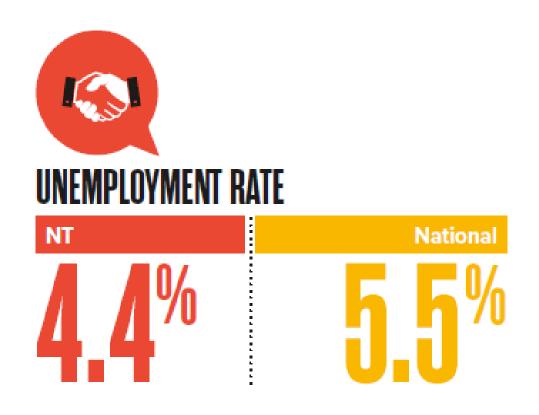

## Darwin Employment

Darwin offers diverse career opportunities across industries with skills gaps for:

- Sales  $\bullet$
- Call Centre
- Insurance
- ICT  $\bullet$
- Therapists  $\bullet$
- Engineers
- Advertising
- **Public Relations**
- Banking
- **Specialist Physicians**
- **Corporate Services**
- Agriculture
- Policy and Planning
- Social Services
- Trades