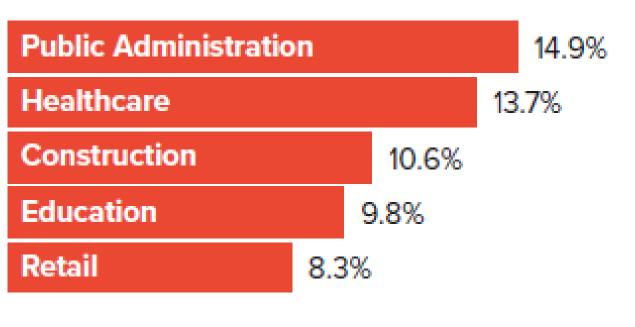

#### EMPLOYMENT GROWTH BY INDUSTRY TOP 5

#### INDUSTRY SHARE OF EMPLOYMENT TOP 5