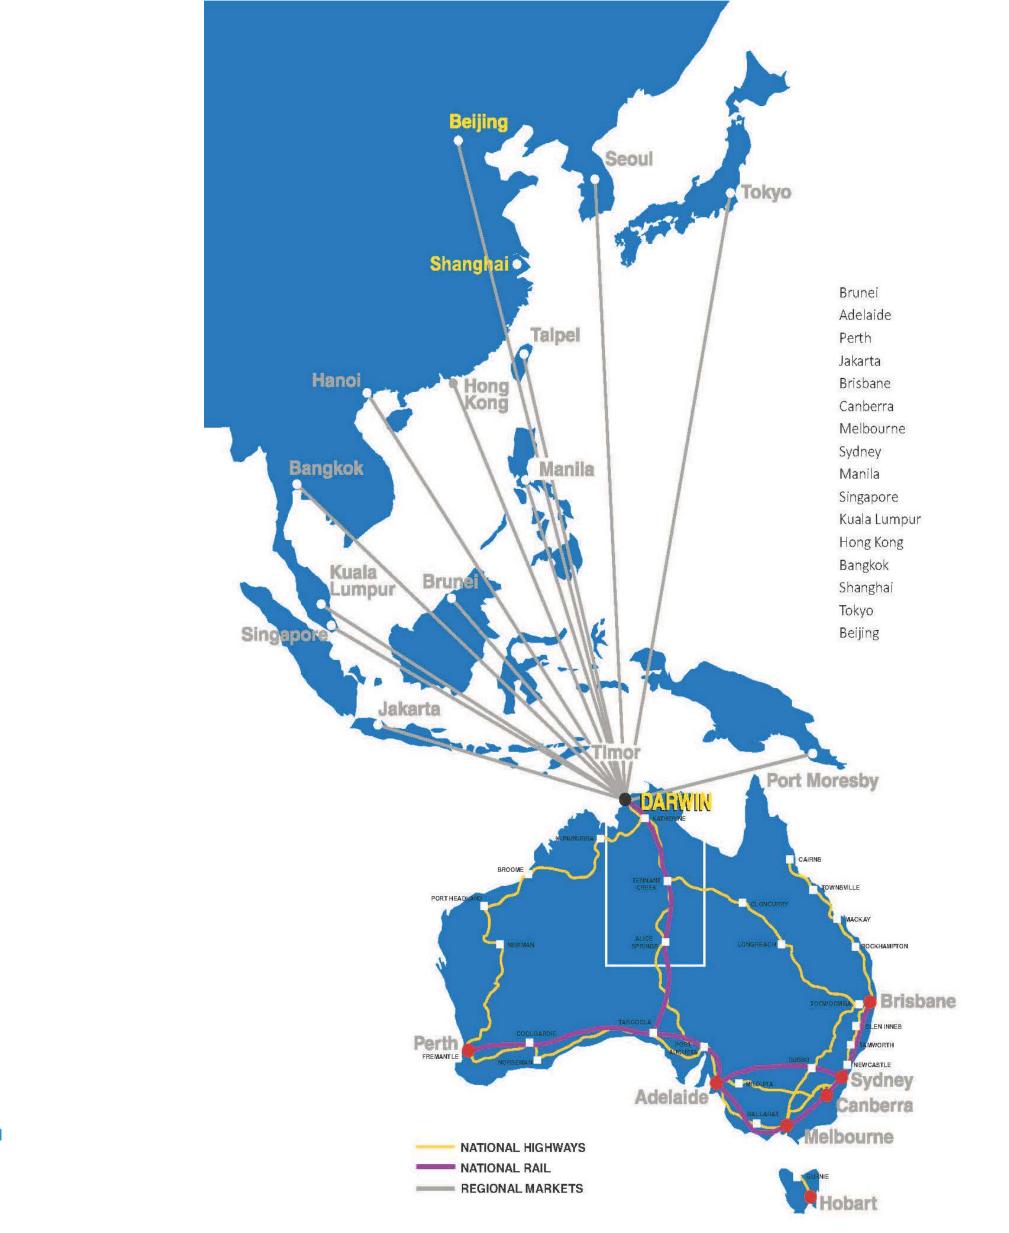

# Flight times from Darwin

#### DOMESTIC FLIGHTS FROM DARWIN

| Alice Springs | 2hr 05m |  |         |     |         |
|---------------|---------|--|---------|-----|---------|
| Cairns        | 2hr 30m |  |         | n   |         |
| Townsville    | 2hr 35n |  | m       |     |         |
| Broome        |         |  | 2hr 55m |     |         |
| Adelaide      |         |  |         | 3hr | 35m     |
| Brisbane      |         |  |         | Зh  | r 45m   |
| Perth         |         |  |         | Зh  | r 45m   |
| Melbourne     |         |  |         |     | 4hr 15m |
| Sydney        |         |  |         |     | 4hr 25m |

**Kuala Lumpur** 

## Picture your life out here OURLIFEOUTHERE.NT.GOV.AU

4hr 35m 4hr 35m 4hr 50m

| 2600 | km |
|------|----|
| 2600 | km |
| 2650 | km |
| 2700 | km |
| 2850 | km |
| 3130 | km |
| 3180 | km |
| 3150 | km |
| 3180 | km |
| 3350 | km |
| 3660 | km |
| 4260 | km |
| 4430 | km |
| 4940 | km |
| 5410 | km |
| 5990 | km |