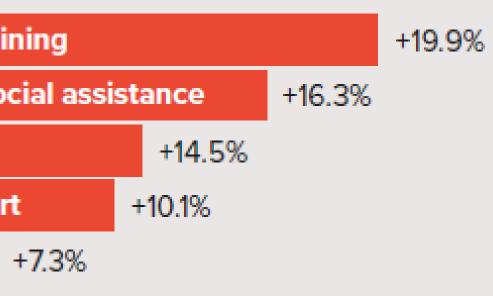

re 3.78% lower than in Sydney
- Local purchasing power (wages/cost of living) in Darwin is 4.41% lower than in Sydney

Costs comparison between Sydney and Darwin sourced from "Numbeo Cost comparison" website, Feb 2018









## Darwin Employment

Darwin offers diverse career opportunities across industries with skills gaps for:

- Sales  $\bullet$
- Call Centre
- Insurance
- ICT  $\bullet$
- Therapists  $\bullet$
- Engineers
- Advertising
- **Public Relations**
- Banking
- **Specialist Physicians**
- **Corporate Services**
- Agriculture
- Policy and Planning
- Social Services
- Trades

#### Picture your life out here

### **OURLIFEOUTHERE.NT.GOV.AU**

**Education & training** Healthcare & social assistance Manufacturing Admin & support IM&T\*



#### EMPLOYMENT GROWTH BY INDUSTRY TOP 5





#### INDUSTRY SHARE OF EMPLOYMENT TOP 5











# Flight times from Darwin

#### DOMESTIC FLIGHTS FROM DARWIN

| Alice Springs | 2hr 05m |  |         |     |         |
|---------------|---------|--|---------|-----|---------|
| Cairns        | 2hr 30m |  |         | n   |         |
| Townsville    | 2hr 35n |  | m       |     |         |
| Broome        |         |  | 2hr 55m |     |         |
| Adelaide      |         |  |         | 3hr | 35m     |
| Brisbane      |         |  |         | Зh  | r 45m   |
| Perth         |         |  |         | Зh  | r 45m   |
| Melbourne     |         |  |         |     | 4hr 15m |
| Sydney        |         |  |         |     | 4hr 25m |



**Kuala Lumpur** 

## Picture your life out here OURLIFEOUTHERE.NT.GOV.AU





4hr 35m 4hr 35m 4hr 50m

| 260