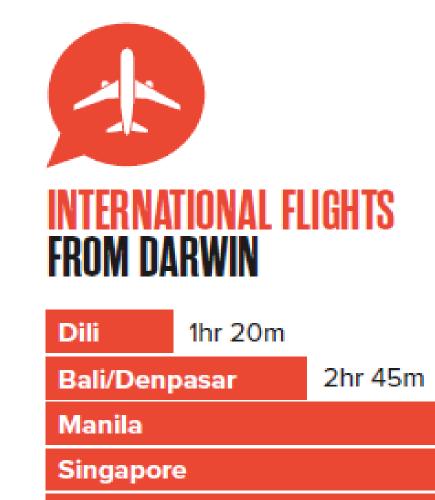

# Flight times from Darwin

#### DOMESTIC FLIGHTS FROM DARWIN

| Alice Springs | 2hr 05m |  |         |     |         |
|---------------|---------|--|---------|-----|---------|
| Cairns        | 2hr 30m |  |         | n   |         |
| Townsville    | 2hr 35n |  | m       |     |         |
| Broome        |         |  | 2hr 55m |     |         |
| Adelaide      |         |  |         | 3hr | 35m     |
| Brisbane      |         |  |         | Зh  | r 45m   |
| Perth         |         |  |         | Зh  | r 45m   |
| Melbourne     |         |  |         |     | 4hr 15m |
| Sydney        |         |  |         |     | 4hr 25m |

**Kuala Lumpur** 

## Picture your life out here OURLIFEOUTHERE.NT.GOV.AU

4hr 35m 4hr 35m 4hr 50m

| 2600 | km |
|------|----|
| 2600 | km |
| 2650 | km |
| 2700 | km |
| 2850 | km |
| 3130 | km |
| 3180 | km |
| 3150 | km |
| 3180 | km |
| 3350 | km |
| 3660 | km |
| 4260 | km |
| 4430 | km |
| 4940 | km |
| 5410 | km |
| 5990 | km |