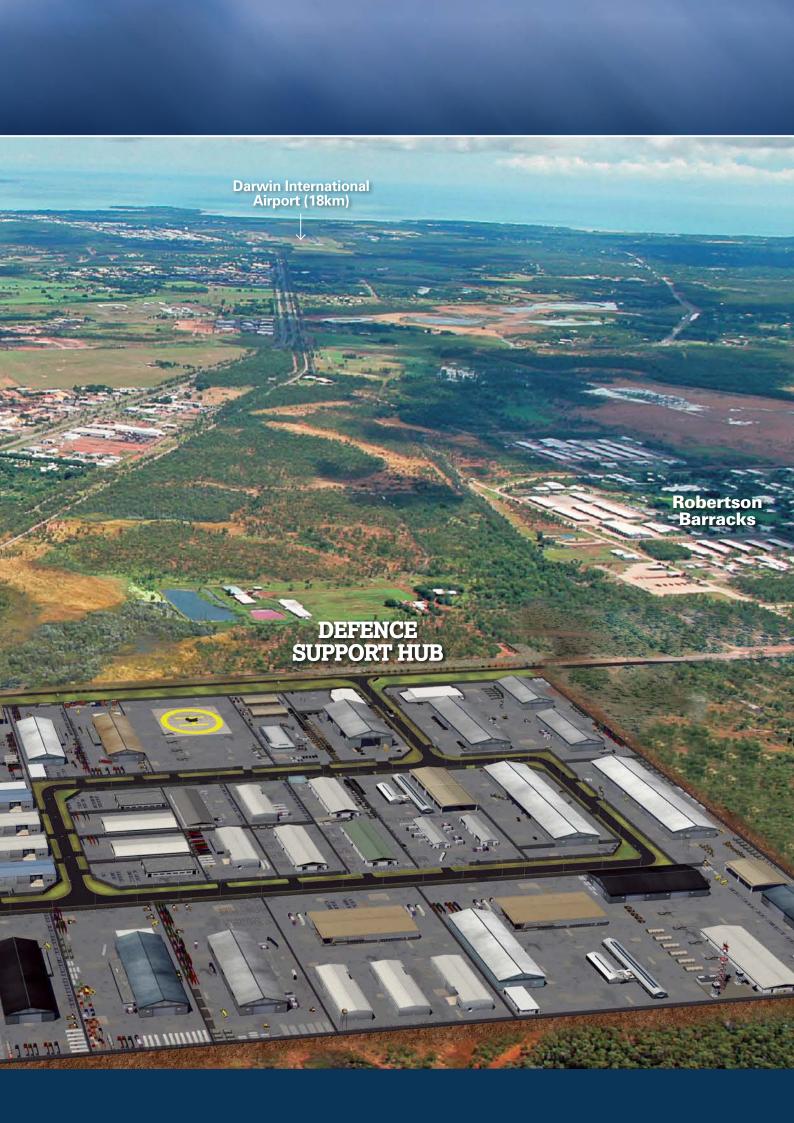

## **DEFENCE SUPPORT HUB**

**Darwin City** (18km) East Arm Port (13km) Rail Freight Terminal (10km) **Defence Support Hub** Strategically located adjacent to Robertson Barracks for businesses that provide services and support for Defence and the Joint Logistics Unit North. Land available for both sale and lease (4,500 square metres to 5 hectares). Master-planned industrial development with provision for heavy/wide load access. Total of 53 hectares to be developed over 3 stages, with easy access to the Stuart Highway. Darwin's Defence Support Hub is a 53 hectare strategic industrial precinct for businesses that provide services and support to the Australian Department of Defence. The Hub is positioned to allow prime contractors and subcontractors to deliver industry support for Defence requirements, with a focus on the ongoing service and maintenance of Defence platforms including armoured vehicles. The Land Development Corporation has released Stage 1 of the Defence Support Hub being four serviced lots ranging from 6,500m<sup>2</sup> up to 5 hectares. The first two Companies to secure prime entrance lots in the Hub have completed the construction of new facilities and are open for business. The broad vision for the Defence Support Hub includes attracting manufacturing, research and development and activities to support the Australian Defence Force. Developing specialty service capabilities for Defence is expected to attract further work, including other industries using similar technologies such as mining, oil and gas, commodities processing and transport repair and maintenance. The development of a Defence Support Hub close to Robertson Barracks facilitates industry development and capabilities by co-location. It will enable prime contractors and small businesses to establish strategic industry clusters to deliver valuable support for Defence platforms and the Joint Logistics Unit North. For further information on the Defence Support Hub and how your business might secure a place in this strategic location, please contact the Land Development Corporation on (08) 8944 0900 and visit our web page at www.landdevcorp.nt.gov.au