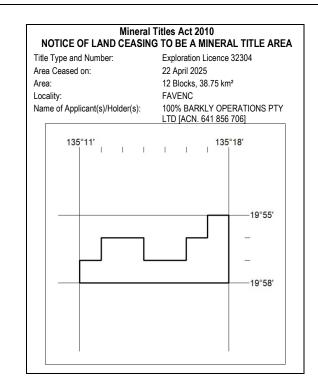

## Mining Notices ISSN 1447-9745

#### DEPARTMENT OF MINING AND ENERGY

### MN57/25

DARWIN

## 22 May 2025



#### 320/25



#### 321/25



#### 322/25



323/25



# Mining Notices ISSN 1447-9745

DEPARTMENT OF MINING AND ENERGY

## MN57/25

#### DARWIN

22 May 2025



#### 324/25

| Mineral Titles Act 2010 |                                                   |   |   |   |   |                                                     |         |   |     |        |  |  |
|-------------------------|---------------------------------------------------|---|---|---|---|-----------------------------------------------------|---------|---|-----|--------|--|--|
|                         | NOTICE OF LAND CEASING TO BE A MINERAL TITLE AREA |   |   |   |   |                                                     |         |   |     |        |  |  |
|                         |                                                   |   |   |   |   | Exp