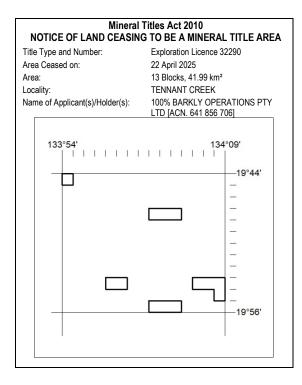

## Mining Notices ISSN 1447-9745

#### DEPARTMENT OF MINING AND ENERGY

### MN57/25

DARWIN

## 22 May 2025



#### 320/25



#### 321/25



#### 322/25



323/25



# Mining Notices ISSN 1447-9745

DEPARTMENT OF MINING AND ENERGY

## MN57/25

#### DARWIN

22 May 2025



#### 324/25

| Mineral Titles Act 2010 |                                                   |   |   |   |   |                                                     |         |   |     |        |  |  |
|-------------------------|---------------------------------------------------|---|---|---|---|-----------------------------------------------------|---------|---|-----|--------|--|--|
|                         | NOTICE OF LAND CEASING TO BE A MINERAL TITLE AREA |   |   |   |   |                                                     |         |   |     |        |  |  |
|                         |