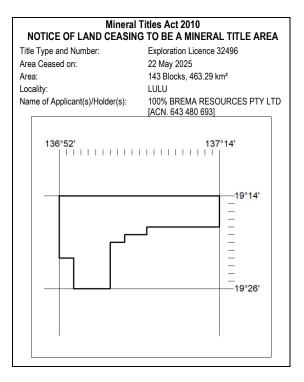

## Mining Notices ISSN 1447-9745

#### DEPARTMENT OF MINING AND ENERGY

### MN57/25

DARWIN

## 22 May 2025



#### 320/25



#### 321/25



#### 322/25



323/25



# Mining Notices ISSN 1447-9745

DEPARTMENT OF MINING AND ENERGY

## MN57/25

#### DARWIN

22 May 2025



#### 324/25

| Mineral Titles Act 2010 |                                                   |   |   |   |   |                                                     |         |   |     |        |  |  |
|-------------------------|---------------------------------------------------|---|---|---|---|-----------------------------------------------------|---------|---|-----|--------|--|--|
|                         | NOTICE OF LAND CEASING TO BE A MINERAL TITLE AREA |   |   |   |   |                                                     |         |   |     |        |  |  |
|                         |                                                   |   |   |   |   | Exploration Licence 33595                           |         |   |     |        |  |  |
| Area Ceased on:         |