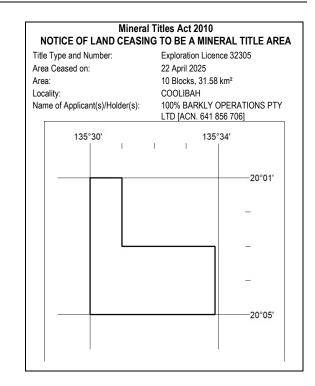

## Mining Notices ISSN 1447-9745

#### DEPARTMENT OF MINING AND ENERGY

### MN57/25

DARWIN

## 22 May 2025



#### 320/25



#### 321/25



#### 322/25



323/25



# Mining Notices ISSN 1447-9745

DEPARTMENT OF MINING AND ENERGY

## MN57/25

#### DARWIN

22 May 2025



#### 324/25

| Mineral Titles Act 2010 |                                                   |   |   |   |   |                                                     |         |   |     |        |  |  |
|-------------------------|---------------------------------------------------|---|---|---|---|-----------------------------------------------------|---------|---|-----|--------|--|--|
|                         | NOTICE OF LAND CEASING TO BE A MINERAL TITLE AREA |   |   |   |   |                                                     |         |   |     |        |  |  |
|                         |                                                   |   |   |   |   | Exploration Licenc