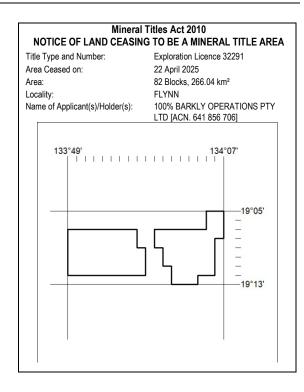

## Mining Notices ISSN 1447-9745

#### DEPARTMENT OF MINING AND ENERGY

### MN57/25

DARWIN

## 22 May 2025



#### 320/25



#### 321/25



#### 322/25



323/25



# Mining Notices ISSN 1447-9745

DEPARTMENT OF MINING AND ENERGY

## MN57/25

#### DARWIN

22 May 2025



#### 324/25

| Mineral Titles Act 2010 |                                                   |   |   |   |   |                                                     |         |   |     |        |  |  |
|-------------------------|---------------------------------------------------|---|---|---|---|-----------------------------------------------------|---------|---|-----|--------|--|--|
|                         | NOTICE OF LAND CEASING TO BE A MINERAL TITLE AREA |   |   |   |   |                                                     |         |   |     |        |  |  |
|                         |                                                   |   |