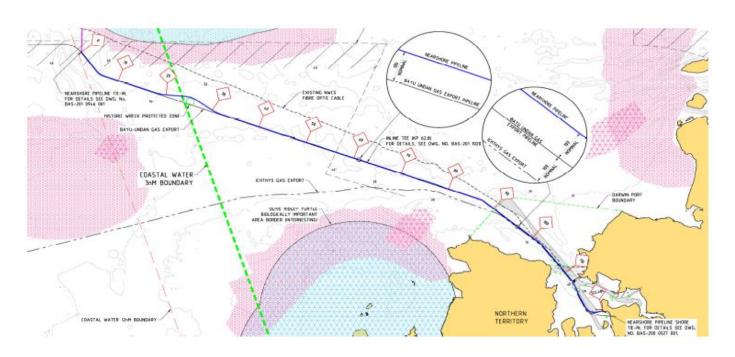

## **Notification**

Coastal Navigators are advised that the pipe laying vessel 'Audacia' will lay 90 Km of pipe from KP 91 to KP 0 (See attached diagram).

| Time of activity:  Continuous operations every day of the week  Location of activity:  A line between the southern point KP 91: Lat. 12° 19.919 S. Long. 130° 40.094 E. Up to northern point KP 0: Lat 12° 01.380 S. Long. 129° 54.444 E.  Assets/ Vessels involved  Estimated start date 30 December 2024  Continuous operations every day of the week  Lat 12° 19.919 S. Long. 130° 40.094 E. Up to northern point KP 0: Lat 12° 01.380 S. Long. 129° 54.444 E.  Pipelay Vessel Audacia call sign: 9305130. Pipe supply with MMA Harmony call sign: 9V3034. |    |
|---------------------------------------------------------------------------------------------------------------------------------------------------------------------------------------------------------------------------------------------------------------------------------------------------------------------------------------------------------------------------------------------------------------------------------------------------------------------------------------------------------------------------------------------------------------|----|
| Location of activity:  A line between the southern point KP 91: Lat. 12° 19.919 S. Long. 130° 40.094 E. Up to northern point KP 0: Lat 12° 01.380 S. Long. 129° 54.444 E.  Assets/ Vessels  Pipelay Vessel Audacia call sign: 9305130.                                                                                                                                                                                                                                                                                                                        |    |
| Lat. 12° 19.919 S. Long. 130° 40.094 E. Up to northern point KP 0: Lat 12° 01.380 S. Long. 129° 54.444 E.  Assets/ Vessels Pipelay Vessel Audacia call sign: 9305130.                                                                                                                                                                                                                                                                                                                                                                                         |    |
| Up to northern point KP 0: Lat 12° 01.380 S. Long. 129° 54.444 E.  Assets/ Vessels Pipelay Vessel Audacia call sign: 9305130.                                                                                                                                                                                                                                                                                                                                                                                                                                 |    |
| Lat 12° 01.380 S. Long. 129° 54.444 E.  Assets/ Vessels Pipelay Vessel Audacia call sign: 9305130.                                                                                                                                                                                                                                                                                                                                                                                                                                                            |    |
| Assets/ Vessels Pipelay Vessel Audacia call sign: 9305130.                                                                                                                                                                                                                                                                                                                                                                                                                                                                                                    |    |
|                                                                                                                                                                                                                                                                                                                                                                                                                                                                                                                                                               |    |
| Ding supply with MMA Harmony call sign; 0\/2024                                                                                                                                                                                                                                                                                                                                                                                                                                                                                                               |    |
| Pipe supply with MMA Harmony call sign. 973034.                                                                                                                                                                                                                                                                                                                                                                                                                                                                                                               |    |
| Pipe supply with Demarest Tide call sign: MRFT3.                                                                                                                                                                                                                                                                                                                                                                                                                                                                                                              |    |
| Pipe supply with Fortress call sign: 9126455.                                                                                                                                                                                                                                                                                                                                                                                                                                                                                                                 |    |
| Pipe supply with Felicity call sign: 9182344.                                                                                                                                                                                                                                                                                                                                                                                                                                                                                                                 |    |
| Description of Activity: Allseas pipelay vessel Audacia will start operations at KP91, picking-up                                                                                                                                                                                                                                                                                                                                                                                                                                                             |    |
| existing pipe and continue to lay 90km of pipe in northwest direction towar                                                                                                                                                                                                                                                                                                                                                                                                                                                                                   | ls |
| KP 0.                                                                                                                                                                                                                                                                                                                                                                                                                                                                                                                                                         |    |
| While laying pipe, the PSV's MMA Harmony, Felicity, Fortress and Demares                                                                                                                                                                                                                                                                                                                                                                                                                                                                                      | :  |
| Tide will provide Audacia with line pipe. Audacia will operate on Dynamic                                                                                                                                                                                                                                                                                                                                                                                                                                                                                     |    |
| Positioning (DP).                                                                                                                                                                                                                                                                                                                                                                                                                                                                                                                                             |    |
| Crew changes will be conducted by helicopters departing from Darwin.                                                                                                                                                                                                                                                                                                                                                                                                                                                                                          |    |
| Conducted by: Allseas Marine Contractors                                                                                                                                                                                                                                                                                                                                                                                                                                                                                                                      |    |
| Communication: Radio VHF Ch 10 and 16                                                                                                                                                                                                                                                                                                                                                                                                                                                                                                                         |    |
| Mobile Audacia: +31 10 713 0830 and VHF Channels 10 and 16                                                                                                                                                                                                                                                                                                                                                                                                                                                                                                    |    |
| Additional information The Pipelay vessel is Restricted in her ability to Manoeuvre due to her                                                                                                                                                                                                                                                                                                                                                                                                                                                                |    |
| connection to the                                                                                                                                                                                                                                                                                                                                                                                                                                                                                                                                             |    |
| pipeline.                                                                                                                                                                                                                                                                                                                                                                                                                                                                                                                                                     |    |
| Cancel this notice on: 14 February 2025                                                                                                                                                                                                                                                                                                                                                                                                                                                                                                                       |    |
| TIT COTAGE ON                                                                                                                                                                                                                                                                                                                                                                                                                                                                                                                                                 |    |