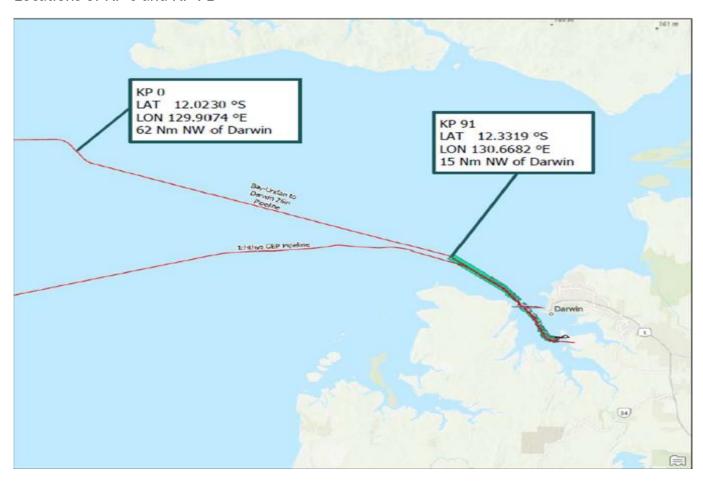

## **Notification**

Coastal Navigators are advised that the pipe laying vessel 'Audacia' will lay 90 Km of pipe from KP 91 to KP 0 (See attached diagram).

| Time of activity:  Continuous operations every day of the week  Location of activity:  A line between the southern point KP 91: Lat. 12° 19.919 S. Long. 130° 40.094 E. Up to northern point KP 0: Lat 12° 01.380 S. Long. 129° 54.444 E.  Assets/ Vessels involved  Estimated start date 30 December 2024  Continuous operations every day of the week  Lat 12° 19.919 S. Long. 130° 40.094 E. Up to northern point KP 0: Lat 12° 01.380 S. Long. 129° 54.444 E.  Pipelay Vessel Audacia call sign: 9305130. Pipe supply with MMA Harmony call sign: 9V3034. |    |
|---------------------------------------------------------------------------------------------------------------------------------------------------------------------------------------------------------------------------------------------------------------------------------------------------------------------------------------------------------------------------------------------------------------------------------------------------------------------------------------------------------------------------------------------------------------|----|
| Location of activity:  A line between the southern point KP 91: Lat. 12° 19.919 S. Long. 130° 40.094 E. Up to northern point KP 0: Lat 12° 01.380 S. Long. 129° 54.444 E.  Assets/ Vessels  Pipelay Vessel Audacia call sign: 9305130.                                                                                                                                                                                                                                                                                                                        |    |
| Lat. 12° 19.919 S. Long. 130° 40.094 E. Up to northern point KP 0: Lat 12° 01.380 S. Long. 129° 54.444 E.  Assets/ Vessels Pipelay Vessel Audacia call sign: 9305130.                                                                                                                                                                                                                                                                                                                                                                                         |    |
| Up to northern point KP 0: Lat 12° 01.380 S. Long. 129° 54.444 E.  Assets/ Vessels Pipelay Vessel Audacia call sign: 9305130.                                                                                                                                                                                                                                                                                                                                                                                                                                 |    |
| Lat 12° 01.380 S. Long. 129° 54.444 E.  Assets/ Vessels Pipelay Vessel Audacia call sign: 9305130.                                                                                                                                                                                                                                                                                                                                                                                                                                                            |    |
| Assets/ Vessels Pipelay Vessel Audacia call sign: 9305130.                                                                                                                                                                                                                                                                                                                                                                                                                                                                                                    |    |
|                                                                                                                                                                                                                                                                                                                                                                                                                                                                                                                                                               |    |
| Ding supply with MMA Harmony call sign; 0\/2024                                                                                                                                                                                                                                                                                                                                                                                                                                                                                                               |    |
| Pipe supply with MMA Harmony call sign. 973034.                                                                                                                                                                                                                                                                                                                                                                                                                                                                                                               |    |
| Pipe supply with Demarest Tide call sign: MRFT3.                                                                                                                                                                                                                                                                                                                                                                                                                                                                                                              |    |
| Pipe supply with Fortress call sign: 9126455.                                                                                                                                                                                                                                                                                                                                                                                                                                                                                                                 |    |
| Pipe supply with Felicity call sign: 9182344.                                                                                                                                                                                                                                                                                                                                                                                                                                                                                                                 |    |
| Description of Activity: Allseas pipelay vessel Audacia will start operations at KP91, picking-up                                                                                                                                                                                                                                                                                                                                                                                                                                                             |    |
| existing pipe and continue to lay 90km of pipe in northwest direction towar                                                                                                                                                                                                                                                                                                                                                                                                                                                                                   | ls |
| KP 0.                                                                                                                                                                                                                                                                                                                                                                                                                                                                                                                                                         |    |
| While laying pipe, the PSV's MMA Harmony, Felicity, Fortress and Demares                                                                                                                                                                                                                                                                                                                                                                                                                                                                                      | :  |
| Tide will provide Audacia with line pipe. Audacia will operate on Dynamic                                                                                                                                                                                                                                                                                                                                                                                                                                                                                     |    |
| Positioning (DP).                                                                                                                                                                                                                                                                                                                                                                                                                                                                                                                                             |    |
| Crew changes will be conducted by helicopters departing from Darwin.                                                                                                                                                                                                                                                                                                                                                                                                                                                                                          |    |
| Conducted by: Allseas Marine Contractors                                                                                                                                                                                                                                                                                                                                                                                                                                                                                                                      |    |
| Communication: Radio VHF Ch 10 and 16                                                                                                                                                                                                                                                                                                                                                                                                                                                                                                                         |    |
| Mobile Audacia: +31 10 713 0830 and VHF Channels 10 and 16                                                                                                                                                                                                                                                                                                                                                                                                                                                                                                    |    |
| Additional information The Pipelay vessel is Restricted in her ability to Manoeuvre due to her                                                                                                                                                                                                                                                                                                                                                                                                                                                                |    |
| connection to the                                                                                                                                                                                                                                                                                                                                                                                                                                                                                                                                             |    |
| pipeline.                                                                                                                                                                                                                                                                                                                                                                                                                                                                                                                                                     |    |
| Cancel this notice on: 14 February 2025                                                                                                                                                                                                                                                                                                                                                                                                                                                                                                                       |    |
| TIT COTAGE ON                                                                                                                                                                                                                                                                                                                                                                                                                                                                                                                                                 |    |

## Locations of KP 0 and KP 91