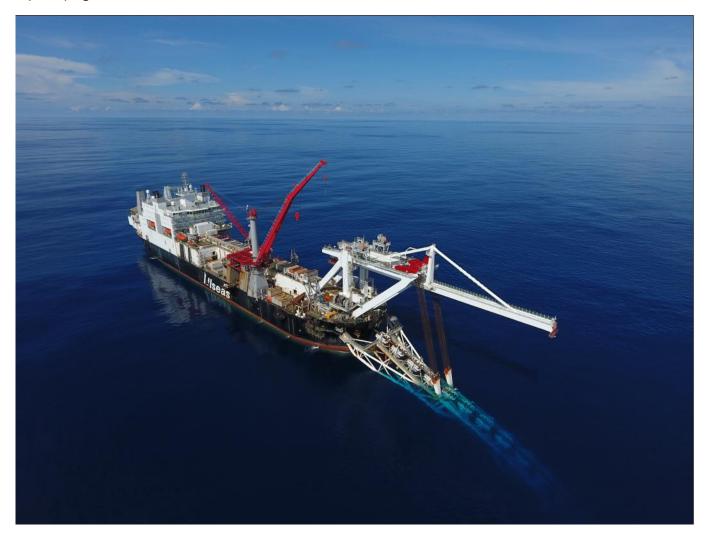

## **Notification**

Coastal Navigators are advised that the pipe laying vessel 'Audacia' will lay 90 Km of pipe from KP 91 to KP 0 (See attached diagram).

| Time of activity:  Continuous operations every day of the week  Location of activity:  A line between the southern point KP 91: Lat. 12° 19.919 S. Long. 130° 40.094 E. Up to northern point KP 0: Lat 12° 01.380 S. Long. 129° 54.444 E.  Assets/ Vessels involved  Estimated start date 30 December 2024  Continuous operations every day of the week  Lat 12° 19.919 S. Long. 130° 40.094 E. Up to northern point KP 0: Lat 12° 01.380 S. Long. 129° 54.444 E.  Pipelay Vessel Audacia call sign: 9305130. Pipe supply with MMA Harmony call sign: 9V3034. |    |
|---------------------------------------------------------------------------------------------------------------------------------------------------------------------------------------------------------------------------------------------------------------------------------------------------------------------------------------------------------------------------------------------------------------------------------------------------------------------------------------------------------------------------------------------------------------|----|
| Location of activity:  A line between the southern point KP 91: Lat. 12° 19.919 S. Long. 130° 40.094 E. Up to northern point KP 0: Lat 12° 01.380 S. Long. 129° 54.444 E.  Assets/ Vessels  Pipelay Vessel Audacia call sign: 9305130.                                                                                                                                                                                                                                                                                                                        |    |
| Lat. 12° 19.919 S. Long. 130° 40.094 E. Up to northern point KP 0: Lat 12° 01.380 S. Long. 129° 54.444 E.  Assets/ Vessels Pipelay Vessel Audacia call sign: 9305130.                                                                                                                                                                                                                                                                                                                                                                                         |    |
| Up to northern point KP 0: Lat 12° 01.380 S. Long. 129° 54.444 E.  Assets/ Vessels Pipelay Vessel Audacia call sign: 9305130.                                                                                                                                                                                                                                                                                                                                                                                                                                 |    |
| Lat 12° 01.380 S. Long. 129° 54.444 E.  Assets/ Vessels Pipelay Vessel Audacia call sign: 9305130.                                                                                                                                                                                                                                                                                                                                                                                                                                                            |    |
| Assets/ Vessels Pipelay Vessel Audacia call sign: 9305130.                                                                                                                                                                                                                                                                                                                                                                                                                                                                                                    |    |
|                                                                                                                                                                                                                                                                                                                                                                                                                                                                                                                                                               |    |
| Ding supply with MMA Harmony call sign; 0\/2024                                                                                                                                                                                                                                                                                                                                                                                                                                                                                                               |    |
| Pipe supply with MMA Harmony call sign. 973034.                                                                                                                                                                                                                                                                                                                                                                                                                                                                                                               |    |
| Pipe supply with Demarest Tide call sign: MRFT3.                                                                                                                                                                                                                                                                                                                                                                                                                                                                                                              |    |
| Pipe supply with Fortress call sign: 9126455.                                                                                                                                                                                                                                                                                                                                                                                                                                                                                                                 |    |
| Pipe supply with Felicity call sign: 9182344.                                                                                                                                                                                                                                                                                                                                                                                                                                                                                                                 |    |
| Description of Activity: Allseas pipelay vessel Audacia will start operations at KP91, picking-up                                                                                                                                                                                                                                                                                                                                                                                                                                                             |    |
| existing pipe and continue to lay 90km of pipe in northwest direction towar                                                                                                                                                                                                                                                                                                                                                                                                                                                                                   | ls |
| KP 0.                                                                                                                                                                                                                                                                                                                                                                                                                                                                                                                                                         |    |
| While laying pipe, the PSV's MMA Harmony, Felicity, Fortress and Demares                                                                                                                                                                                                                                                                                                                                                                                                                                                                                      | :  |
| Tide will provide Audacia with line pipe. Audacia will operate on Dynamic                                                                                                                                                                                                                                                                                                                                                                                                                                                                                     |    |
| Positioning (DP).                                                                                                                                                                                                                                                                                                                                                                                                                                                                                                                                             |    |
| Crew changes will be conducted by helicopters departing from Darwin.                                                                                                                                                                                                                                                                                                                                                                                                                                                                                          |    |
| Conducted by: Allseas Marine Contractors                                                                                                                                                                                                                                                                                                                                                                                                                                                                                                                      |    |
| Communication: Radio VHF Ch 10 and 16                                                                                                                                                                                                                                                                                                                                                                                                                                                                                                                         |    |
| Mobile Audacia: +31 10 713 0830 and VHF Channels 10 and 16                                                                                                                                                                                                                                                                                                                                                                                                                                                                                                    |    |
| Additional information The Pipelay vessel is Restricted in her ability to Manoeuvre due to her                                                                                                                                                                                                                                                                                                                                                                                                                                                                |    |
| connection to the                                                                                                                                                                                                                                                                                                                                                                                                                                                                                                                                             |    |
| pipeline.                                                                                                                                                                                                                                                                                                                                                                                                                                                                                                                                                     |    |
| Cancel this notice on: 14 February 2025                                                                                                                                                                                                                                                                                                                                                                                                                                                                                                                       |    |
| TIT COTAGE ON                                                                                                                                                                                                                                                                                                                                                                                                                                                                                                                                                 |    |