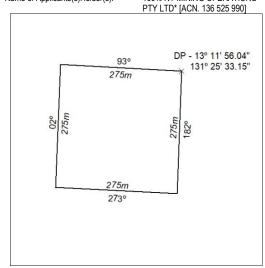

#### Mineral Titles Act 2010

NOTICE OF LAND CEASING TO BE A MINERAL TITLE AREA

Title Type and Number: Mineral Lease (Northern) 879 31 May 2024 Area ceased on:

Locality: **BATCHELOR** 

100% NT MINING OPERATIONS Name of Applicants(s)Holder(s):

(Area now amalgamated into Mineral Lease 33870 under

235/24