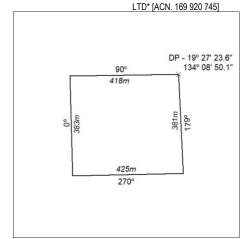

#### Mineral Titles Act 2010

NOTICE OF LAND CEASING TO BE A MINERAL TITLE AREA

Title Type and Number: Mineral Lease (Central) 96 Area ceased on: 31 May 2024

FLYNN Locality:

60% CUFE TENNANT CREEK PTY Name of Applicants(s)Holder(s):

LTD [ACN. 655 367 105], 40% GECKO MINING COMPANY PTY

LTD\* [ACN. 169 920 745]

(Area now amalgamated into Mineral Lease 33869 under s102)

## 232/24