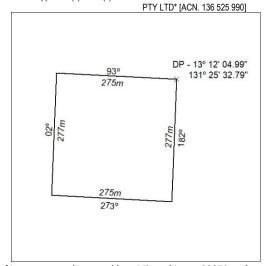

#### Mineral Titles Act 2010

NOTICE OF LAND CEASING TO BE A MINERAL TITLE AREA

Mineral Lease (Northern) 878 Title Type and Number:

Area ceased on: 31 May 2024 BATCHELOR Locality:

100% NT MINING OPERATIONS Name of Applicants(s)Holder(s):

(Area now amalgamated into Mineral Lease 33870 under

## 234/24