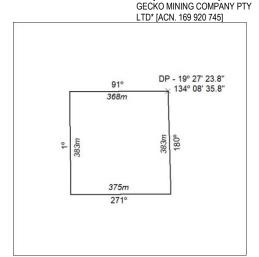

## Mineral Titles Act 2010

NOTICE OF LAND CEASING TO BE A MINERAL TITLE AREA

Mineral Lease (Central) 97 Title Type and Number:

Area ceased on: 31 May 2024 FLYNN Locality:

Name of Applicants(s)Holder(s): 60% CUFE TENNANT CREEK PTY

LTD [ACN. 655 367 105], 40% GECKO MINING COMPANY PTY

(Area now amalgamated into Mineral Lease 33869 under s102)

233/24