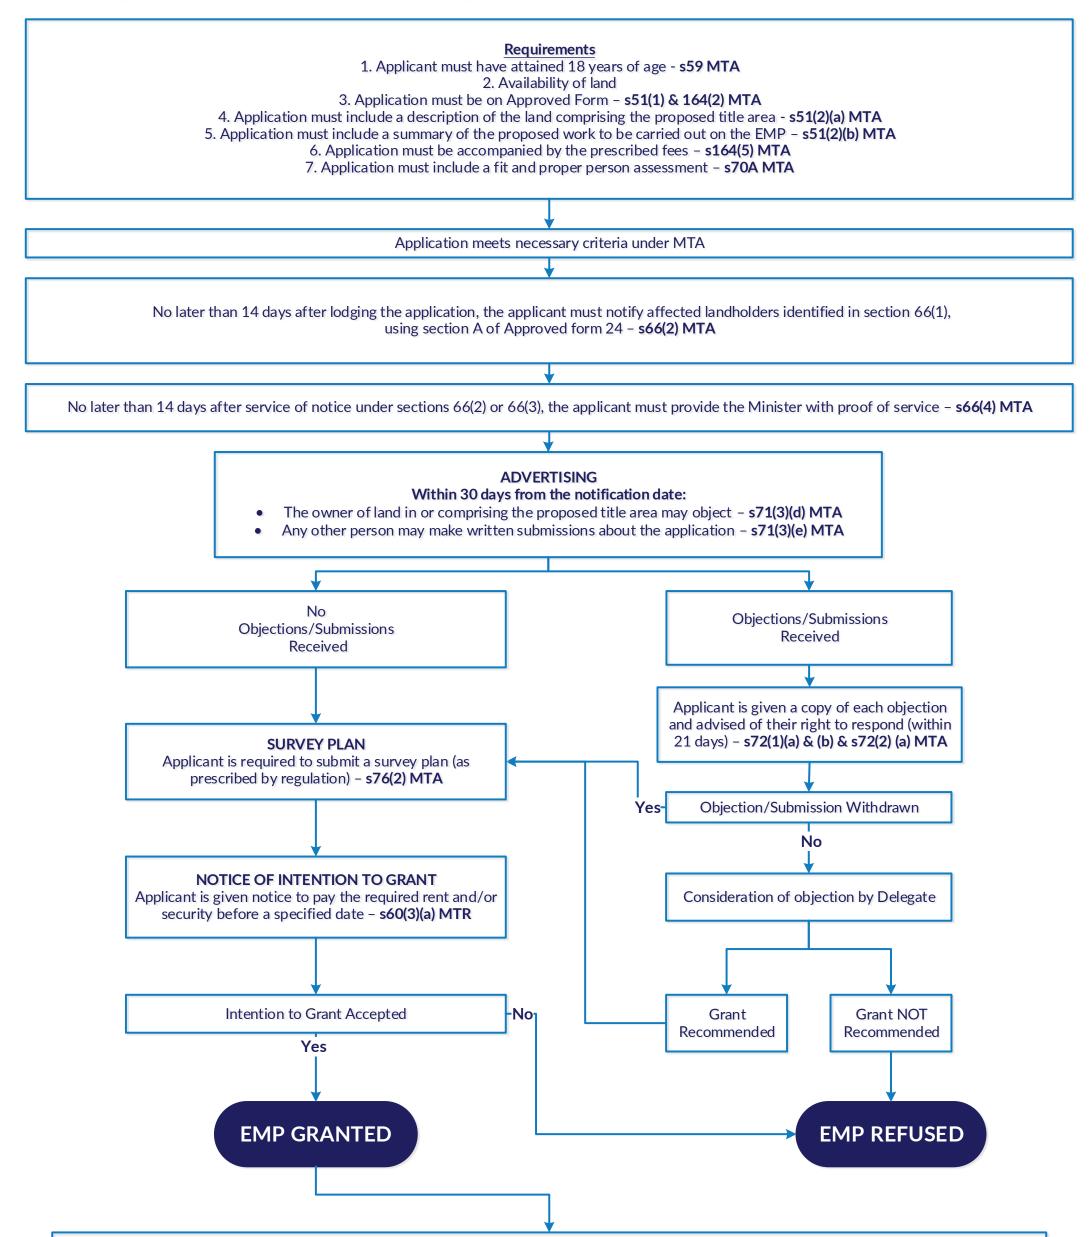

## Application for the Grant of an Extractive Mineral Permit over land other than Aboriginal Freehold Land

Relevant Legislation: Mineral Titles Act 2010 (MTA) and Mineral Titles Regulations 2011 (MTR)

Titleholder must apply for an environmental (mining) licence under the Environment Protection Act 2019 prior to commencing activities (substantial disturbance).

Refer to the Department of Environment, Parks and Water Security website for more information regarding requirements under the Environment Protection Act 2019.

DEPARTMENT OF INDUSTRY, TOURISM AND TRADE Page 1 of 1 01 July 2024