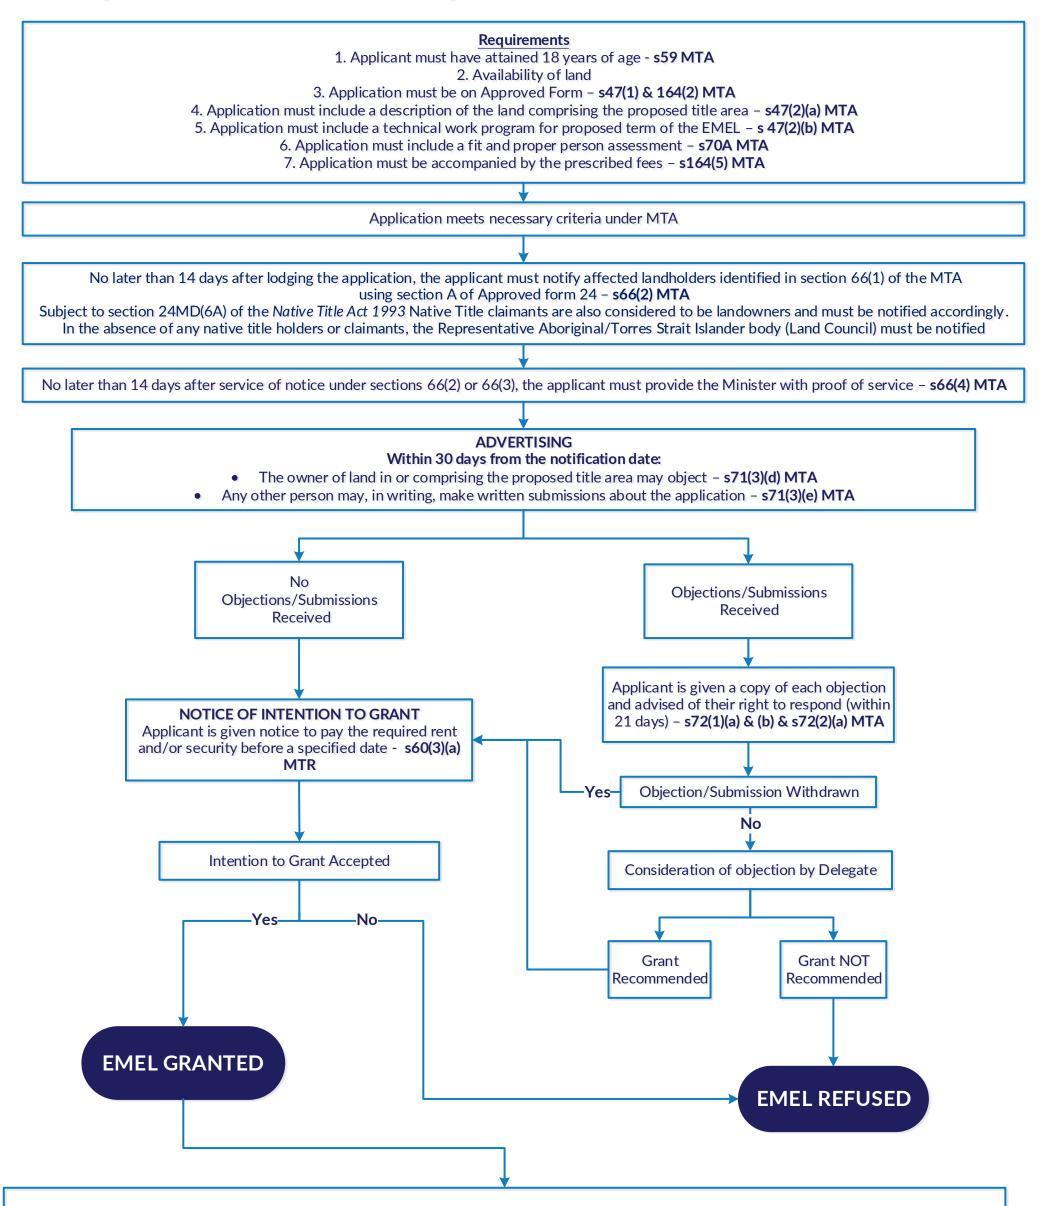

## Application for the Grant of an Extractive Mineral Exploration Licence over land other than Aboriginal Land

Relevant Legislation: Mineral Titles Act 2010 (MTA) and Mineral Titles Regulations 2011 (MTR)

Titleholder must apply for an environmental (mining) licence under the Environment Protection Act 2019 prior to commencing activities (substantial disturbance).

Refer to the Department of Environment, Parks and Water Security website for more information regarding requirements under the Environment Protection Act 2019.